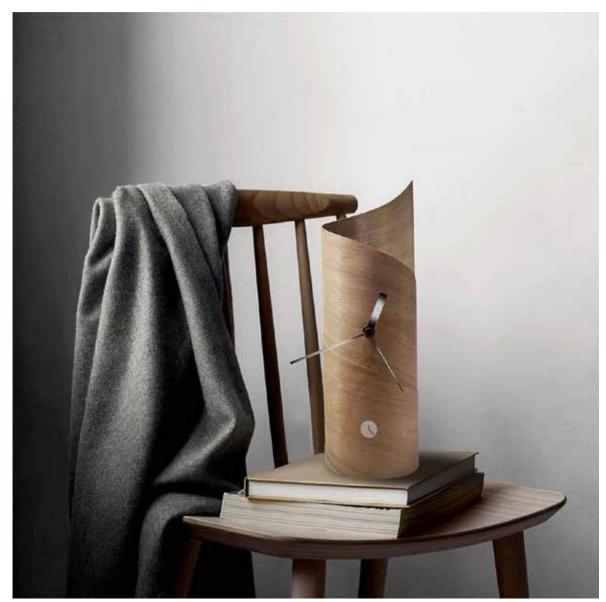

# Sentry

by Josep Vera

Time is the most important thing we have left.

Salvador Dalí

Solid wood and plywood sheets

### Size:

16 x 30 cm

Sentry Table clock