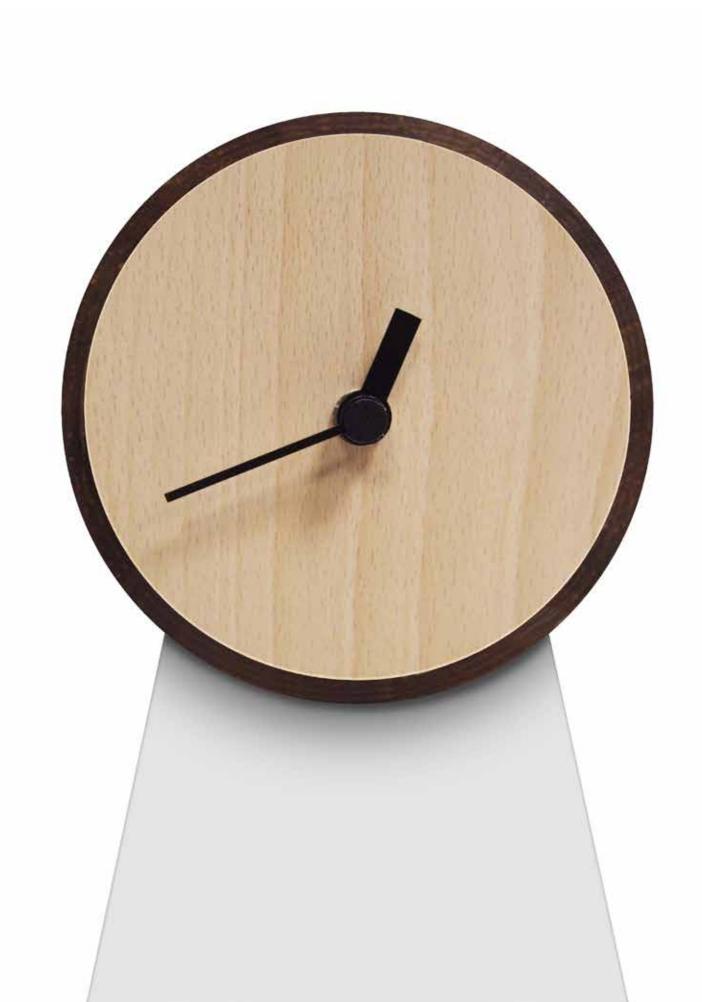

# Beauty desk

by Josep Vera

Time is the currency of your life. It is the only currency you have, and only you can determine how it will be spent. Be careful and don't let other people spend it for you.

Solid wood and fiberglass

#### Finishes:

**Wood** Wenge, Walnut

**Lacquered** White, Black, Garnet, Gold, Silver or Bronze

## Needles

White, Black or Chrome

#### **German UTS machinery**

Size:

25 x 47 cm

Beauty desk Table clock