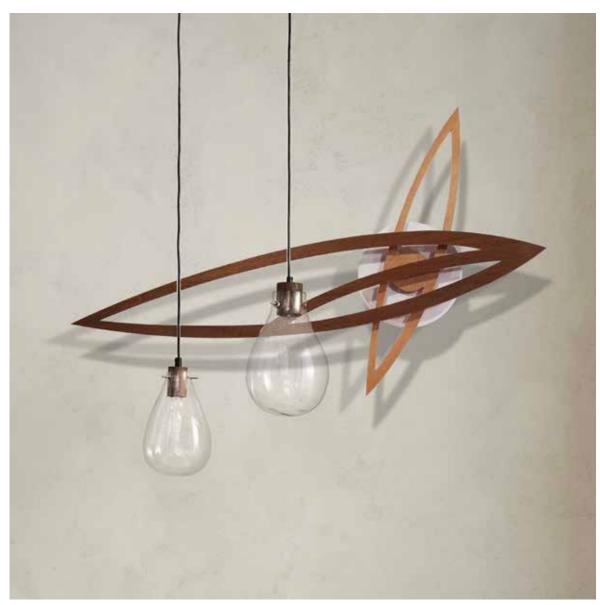

# Beauty

by Josep Vera

They always say that time changes things, but in reality they have to be changed by oneself.

Andy Warhol

Solid wood and fiberglass

#### Finishes:

**Wood** Beech, Oak, Walnut

**Lacquered** White, Black, Garnet, Gold, Silver or Bronze

## **Needles** Fiberglass

German UTS machinery

#### Size:

Diameter 50 x 40 cm

Beauty Wall clock