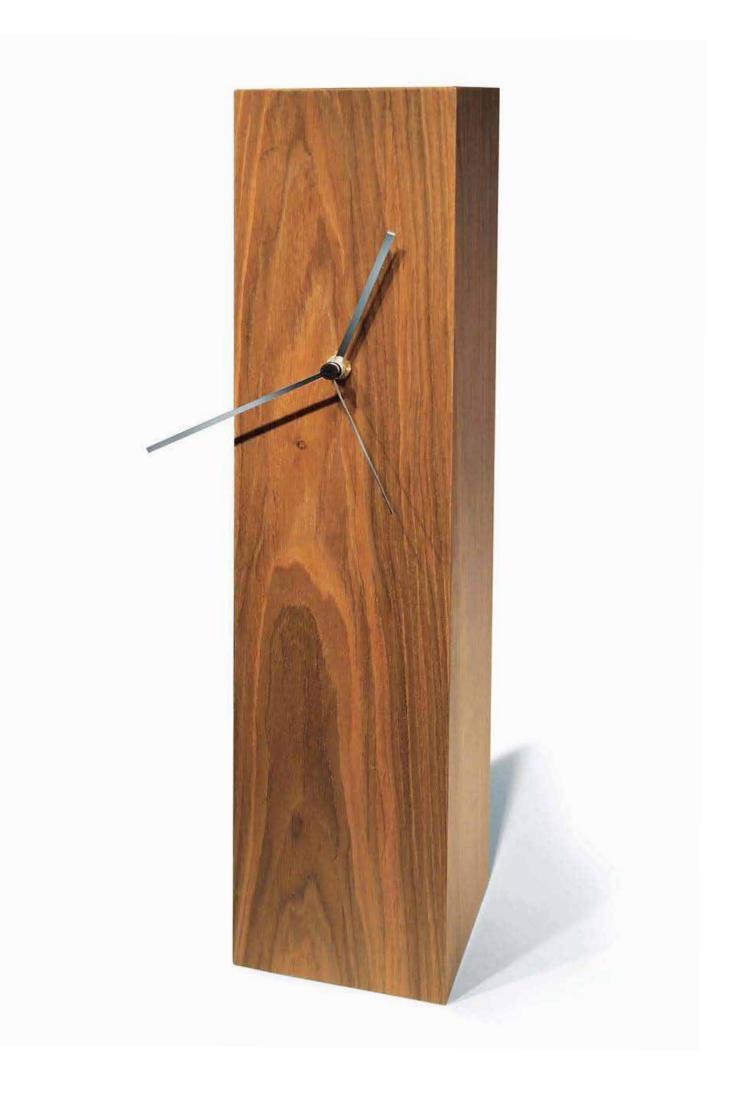

## **Tact**

by Josep Vera

Let's give time to time: for the glass to overflow it must first be filled.

Antonio Machado

-

AND ARREST MARKET BY SHOWING MARKET.

UM-800M0

IN THE PERSON NAMED IN COLUMN 2 IN COLUMN

# San Leonardo

Borghetto all'Adige - TN - Italia

DM wood with plywood sheets or lacquered.