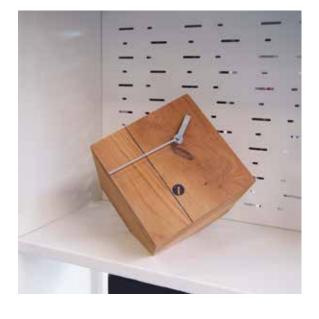

# Beauty

by Josep Vera

They always say that time changes things, but in reality they have to be changed by oneself.

Andy Warhol

Solid wood and fiberglass

#### Finishes:

**Wood** Beech, Oak, Walnut

**Lacquered** White, Black, Garnet, Gold, Silver or Bronze

## **Needles** Fiberglass

German UTS machinery

#### Size:

Diameter 50 x 40 cm

Beauty Wall clock