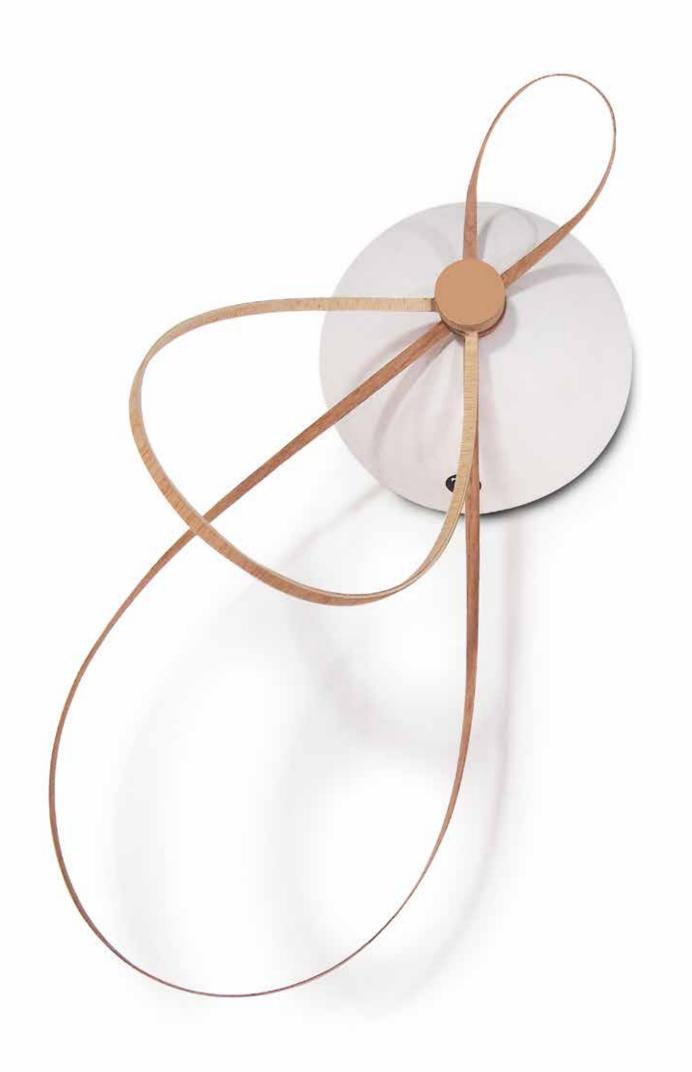

## Glider

by Josep Vera

Time is the soul of this world.

Pythagoras

Plywood sheets and DM wood lacquered.

### Finishes:

**Wood** Beech, Oak, Walnut or Wenge

> **Lacquered** White

### Neddle

Plywood sheet and solid wood ball

### **German UTS machinery**

Size:

30 x 30 x10 cm

Glider Desktop clock