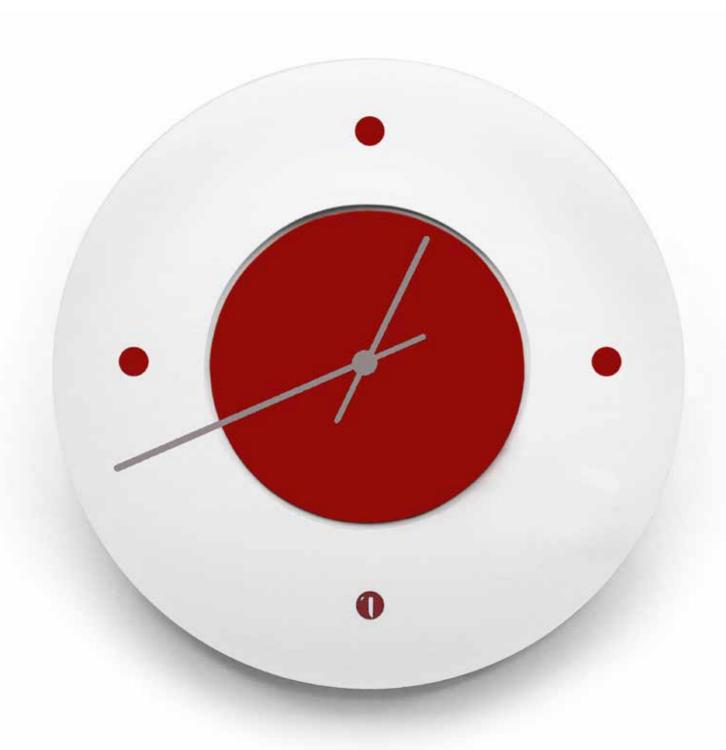

.

James Baldwin









DM wood lacquered.

## Finishes:

Lacquered
White, Black, Garnet, Pistachio, Orange or customized
Optional: Gold, Silver or Bronze

## Needles

White, Black or Chrome

## German UTS machinery

### Size:

35 cm diameter (total 40 cm diameter)

**Packaging:** Cardboard box 38 x 38 x 6 cm



Boira Wallclock

## Warrior

by Josep Vera

What is time? It is the current in which I fish.

Henry David Thoreau









Solid wood lacquered.

## Finishes:

Lacquered
White, Black, Garnet, Pistachio, Orange or customized
Optional: Gold, Silver or Bronze

**Neddles** White, Black or Silver

## German UTS machinery

## Size:

Diameter 70 x 6 cm



Warrior Wallclock

## Grace

by Josep Vera

A young man in years can be old in hours, if he has not wasted time.

Sir Francis Bacon









DM wood lacquered.

## Finishes:

Lacquered
White, Black, Garnet, Pistachio, Orange or customized
Optional: Gold, Silver or Bronze.

Neddles White, Black or Grey German UTS machinery

## Size:

Diamter 46 x 7 cm Diamter 70 x 8 cm



Grace Wallclock

## Gladiator cool

by Josep Vera

What are a thousand years? Time is short for the one who thinks, and endless for the one who wants.









Solid wood lacquered.

Finishes:

**Lacquered** Silver, Black or White

Neddles

White, Black or Silver

German UTS machinery

Size:

Diameter 100 x 8 cm



Gladiator cool Wallclock

# Capriccio

by Josep Vera

Time is the measure of motion between two moments.

Aristóteles









Solid wood

Finishes:

**Lacquered** White, Black, Silver or customized

**Neddles** Wallnut, White, Black or Silve