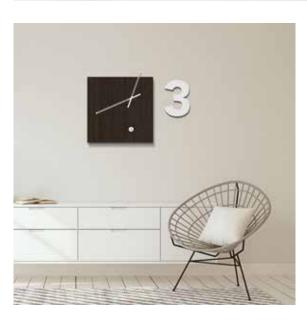

# Beauty

by Josep Vera

They always say that time changes things, but in reality they have to be changed by oneself.

Andy Warhol

Solid wood and fiberglass

#### Finishes:

**Wood** Beech, Oak, Walnut

**Lacquered** White, Black, Garnet, Gold, Silver or Bronze

## **Needles** Fiberglass

German UTS machinery

#### Size:

Diameter 50 x 40 cm

Beauty Wall clock