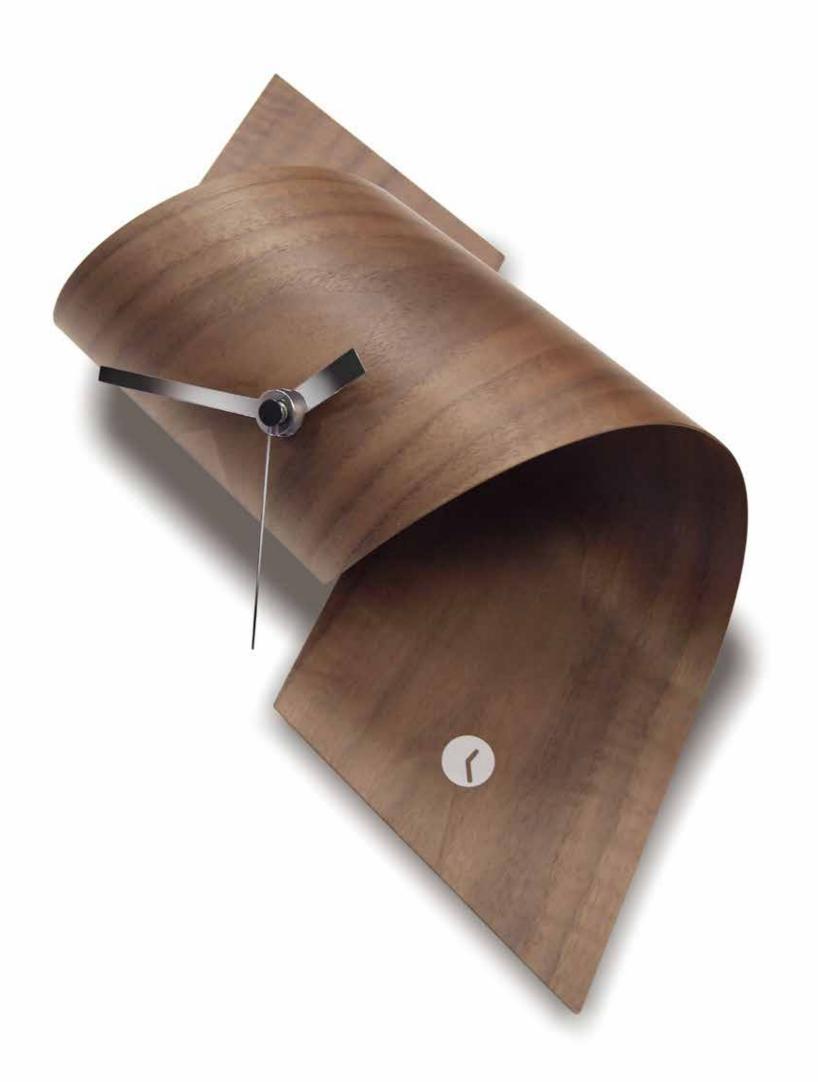

# Sentry

by Josep Vera

Time is the most important thing we have left.

Salvador Dalí

Solid wood and plywood sheets

#### Finishes:

**Wood** Wenge, Walnut

**Lacquered** White, Black, Garnet, Gold, Silver or Bronze

## Needles

White, Black or Chrome

#### German UTS machinery

### Size:

16 x 30 cm

Sentry Table clock