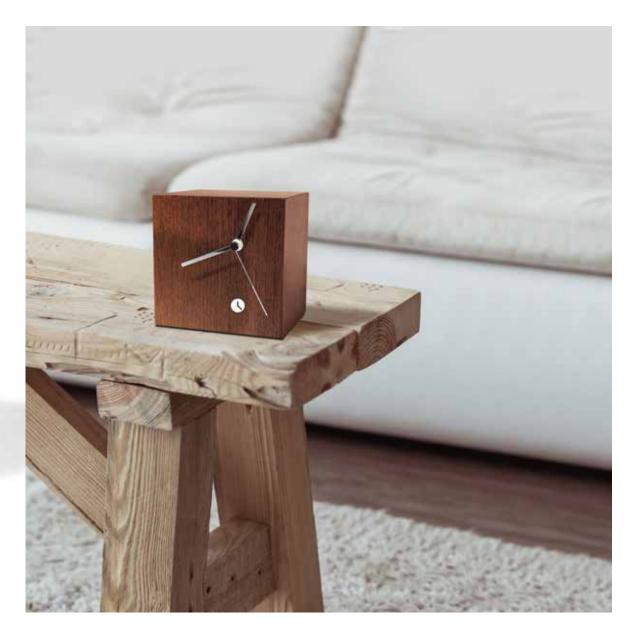

# Sentry

by Josep Vera

Time is the most important thing we have left.

Salvador Dalí

Solid wood and plywood sheets

#### Finishes:

**Wood** Wenge, Walnut

**Lacquered** White, Black, Garnet, Gold, Silver or Bronze

## Needles

White, Black or Chrome

#### German UTS machinery

### Size:

16 x 30 cm

Sentry Table clock