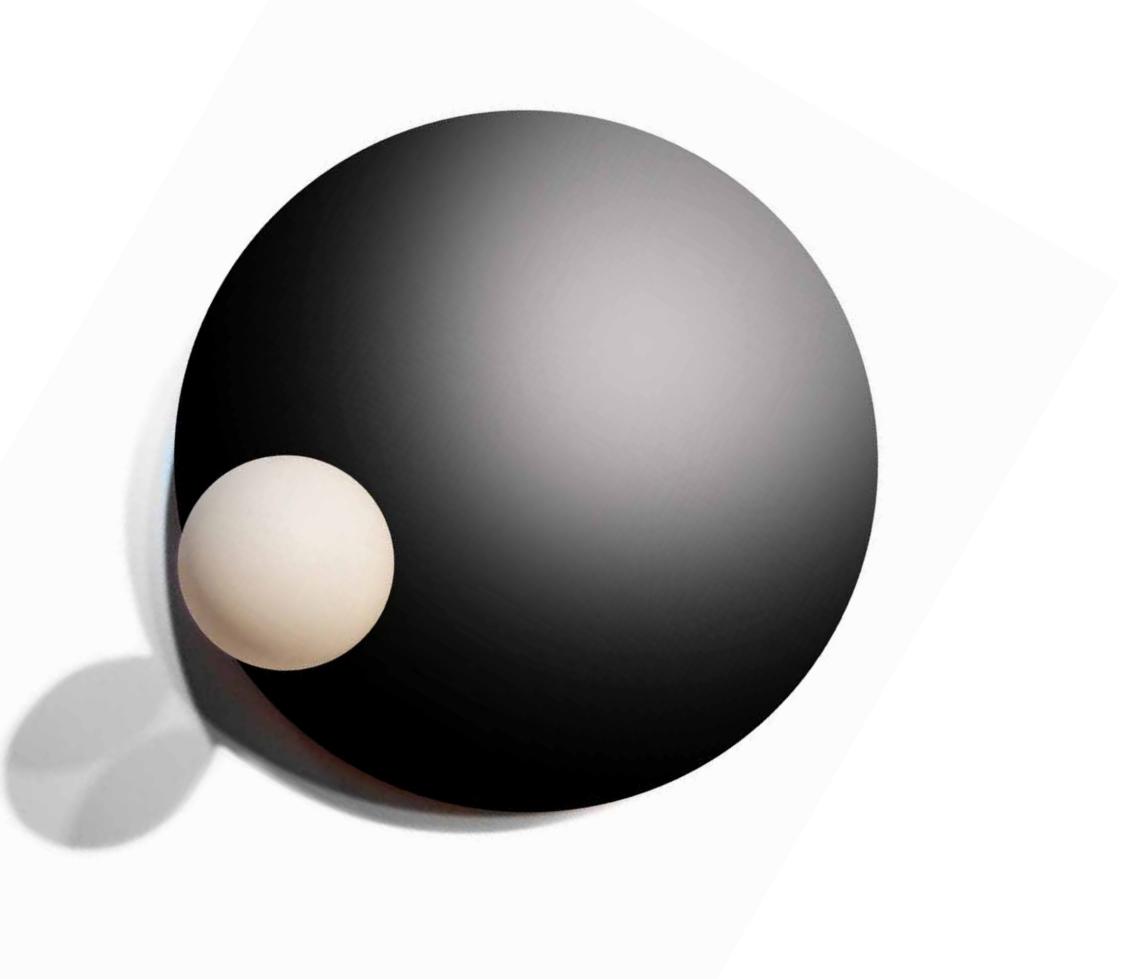

## Dome

by Josep Vera

The problem is that you think you have time.

Buda

Solid wood

Finishes:

Wood

Dibetou (African Walnut), Marine, Oak

**Lacquered** Consult

**Neddle** Celluloid ball

German UTS machinery

Size:

16,5 diameter x 8 cm 20 diameter x 10 cm

Dome Desktop clock