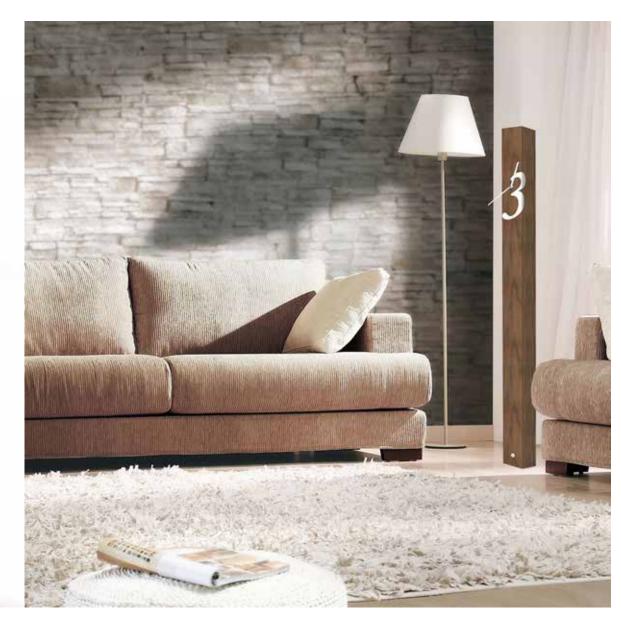

# Sentry

by Josep Vera

Time is the most important thing we have left.

Salvador Dalí

Solid wood and plywood sheets

### Size:

16 x 30 cm

Sentry Table clock