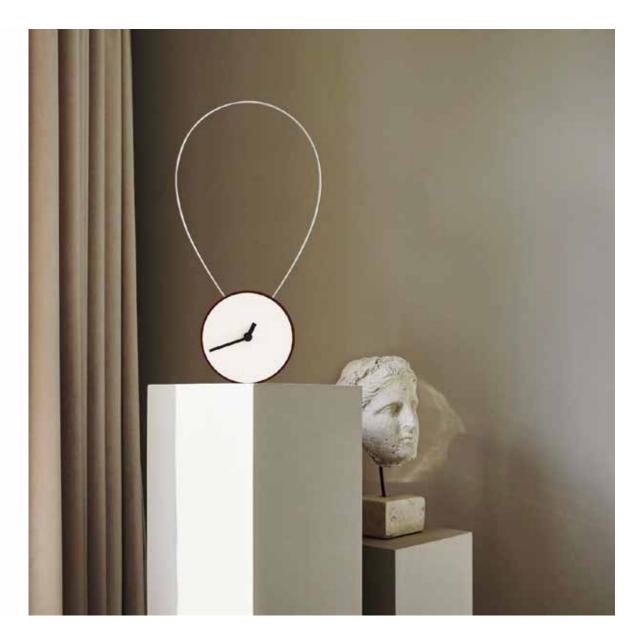

# Beauty

by Josep Vera

They always say that time changes things, but in reality they have to be changed by oneself.

Andy Warhol

Solid wood and fiberglass

#### Finishes:

**Wood** Beech, Oak, Walnut

**Lacquered** White, Black, Garnet, Gold, Silver or Bronze

## **Needles** Fiberglass

German UTS machinery

#### Size:

Diameter 50 x 40 cm

Beauty Wall clock