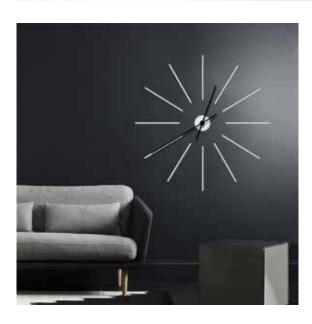

# Beauty

by Josep Vera

They always say that time changes things, but in reality they have to be changed by oneself.

Andy Warhol

Solid wood and fiberglass

#### Finishes:

**Wood** Beech, Oak, Walnut

**Lacquered** White, Black, Garnet, Gold, Silver or Bronze

## **Needles** Fiberglass

German UTS machinery

#### Size:

Diameter 50 x 40 cm

Beauty Wall clock