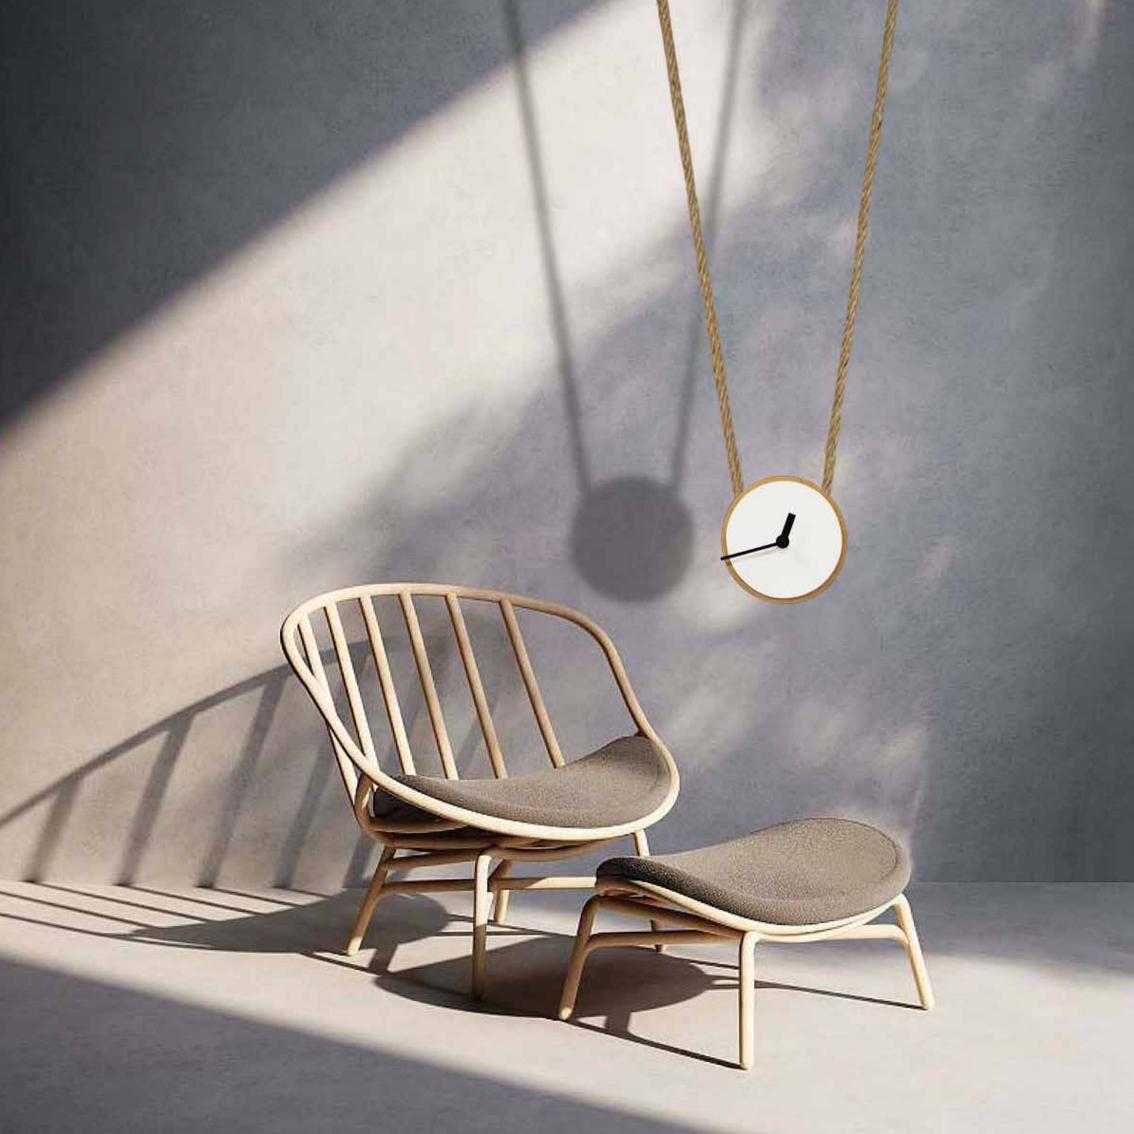

# Swing

by Josep Vera

Five minutes is enough to dream a lifetime, so relative is the time.

Mario Benedetti

DM wood with plywood sheets or lacquered.

#### Size:

10,5 x 48 x 15 cm

Swing Desktop clock