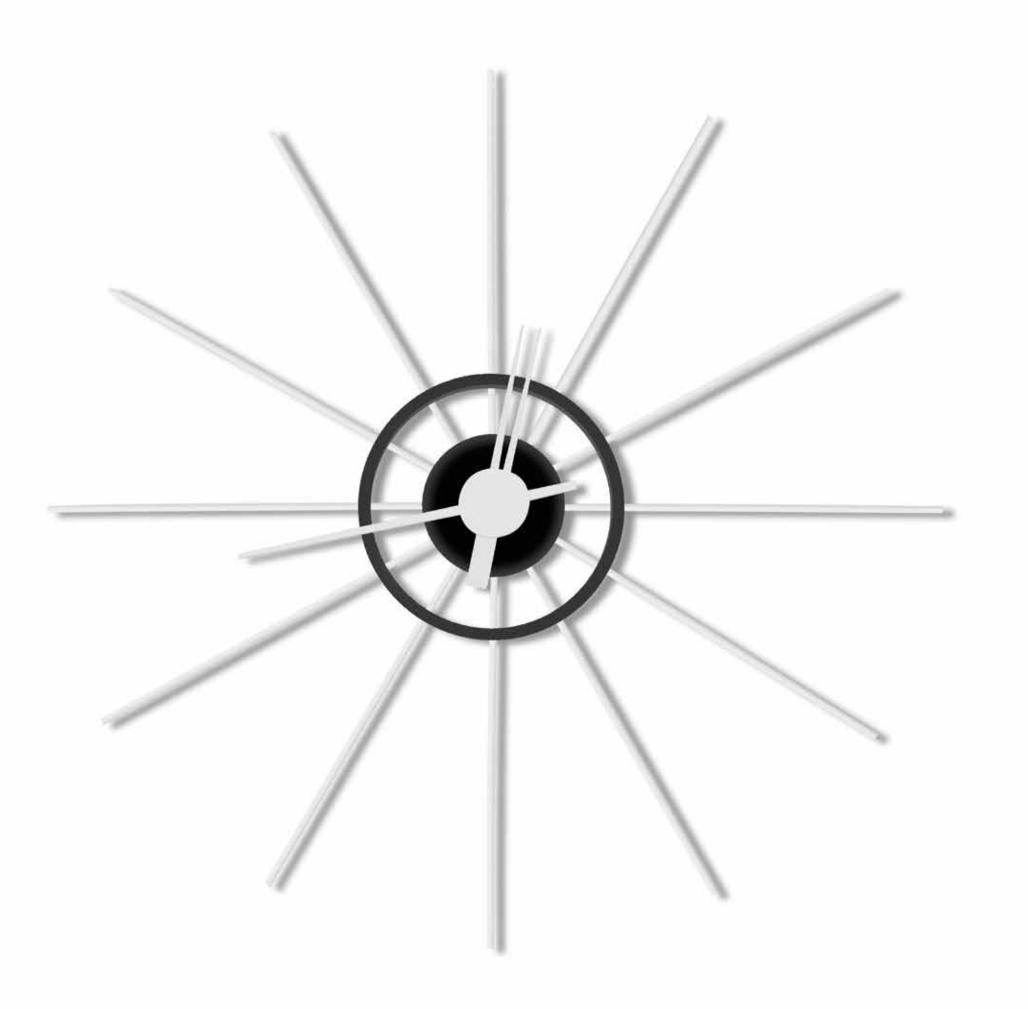

# Capriccio

by Josep Vera

Time is the measure of motion between two moments.

Aristóteles

Solid wood

Finishes:

**Lacquered** White, Black, Silver or customized

**Neddles** Wallnut, White, Black or Silver

German UTS machinery

**Size:** diameter 32 x 7 cm

Capriccio Wallclock