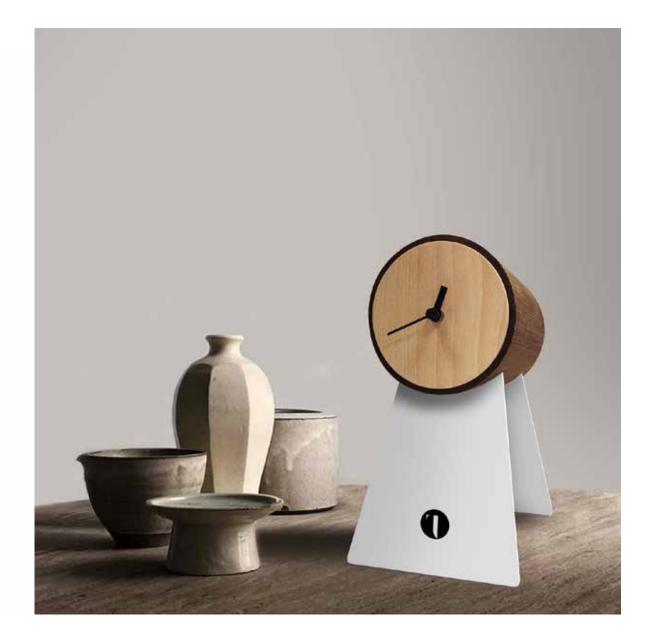

## **Tact**

by Josep Vera

Let's give time to time: for the glass to overflow it must first be filled.

Antonio Machado

-

AND ARREST MARKET BY SHOWING MARKET.

UM-800M0

IN THE PERSON NAMED IN COLUMN 2 IN COLUMN

# San Leonardo

Borghetto all'Adige - TN - Italia

DM wood with plywood sheets or lacquered.