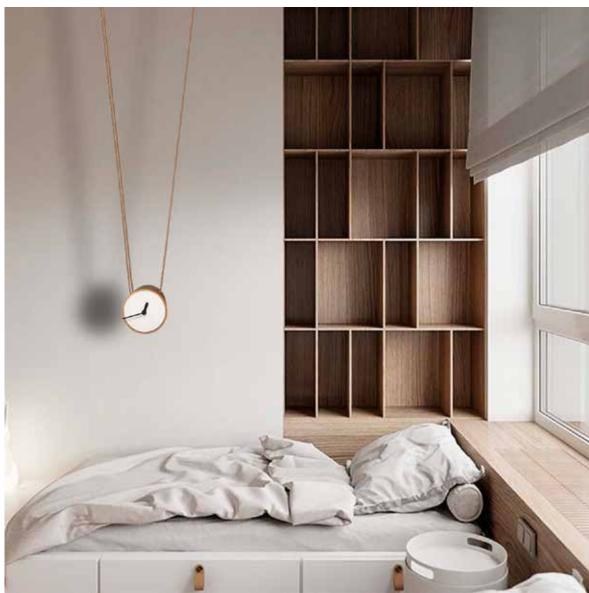

# Swing

by Josep Vera

Five minutes is enough to dream a lifetime, so relative is the time.

Mario Benedetti

DM wood with plywood sheets or lacquered.

#### Size:

10,5 x 48 x 15 cm

Swing Desktop clock