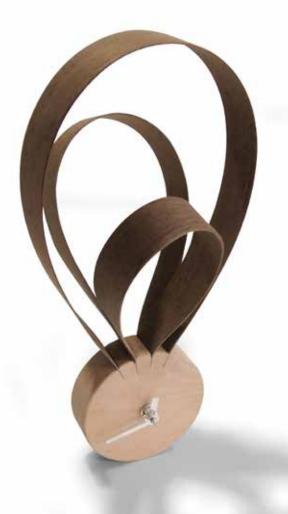

# Beauty

by Josep Vera

They always say that time changes things, but in reality they have to be changed by oneself.

Andy Warhol

Solid wood and fiberglass

#### Finishes:

**Wood** Beech, Oak, Walnut

**Lacquered** White, Black, Garnet, Gold, Silver or Bronze

## **Needles** Fiberglass

German UTS machinery

#### Size:

Diameter 50 x 40 cm

Beauty Wall clock