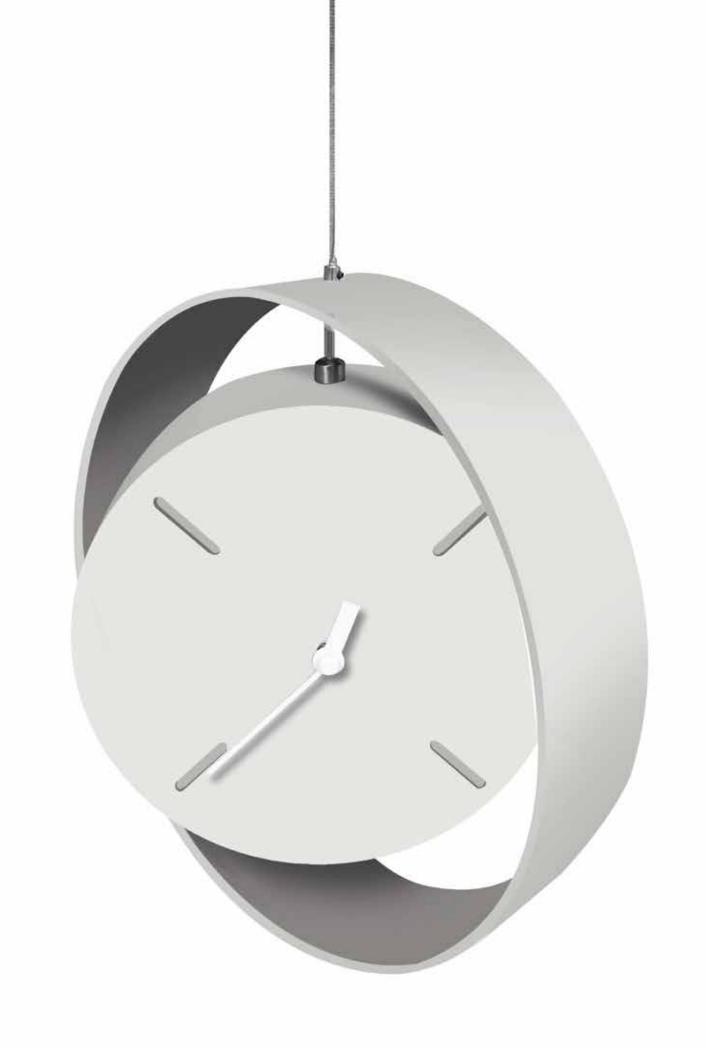

# Beauty

by Josep Vera

They always say that time changes things, but in reality they have to be changed by oneself.

Andy Warhol

Solid wood and fiberglass

#### Finishes:

**Wood** Beech, Oak, Walnut

**Lacquered** White, Black, Garnet, Gold, Silver or Bronze

## **Needles** Fiberglass

German UTS machinery

#### Size:

Diameter 50 x 40 cm

Beauty Wall clock