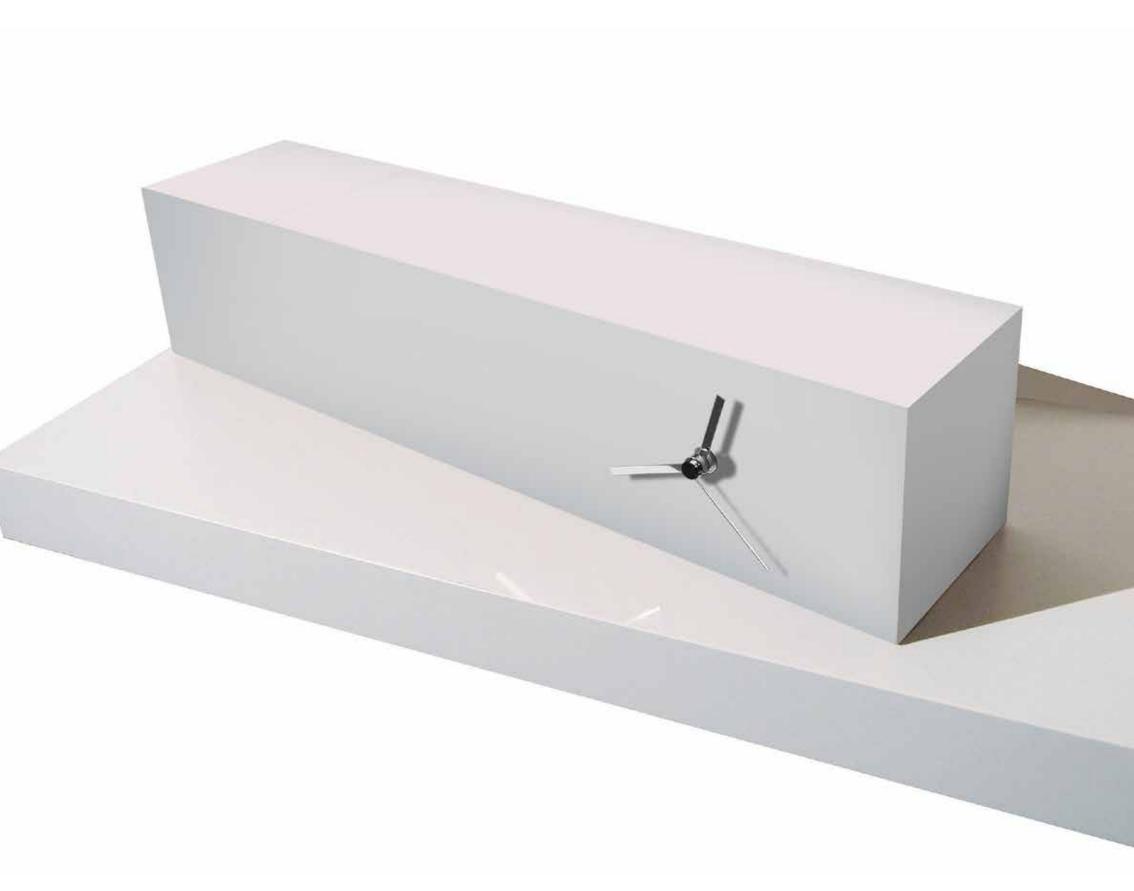

# Beauty desk

by Josep Vera

Time is the currency of your life. It is the only currency you have, and only you can determine how it will be spent. Be careful and don't let other people spend it for you.

Solid wood and fiberglass

#### Finishes:

**Wood** Wenge, Walnut

**Lacquered** White, Black, Garnet, Gold, Silver or Bronze

## Needles

White, Black or Chrome

#### **German UTS machinery**

Size:

25 x 47 cm

Beauty desk Table clock