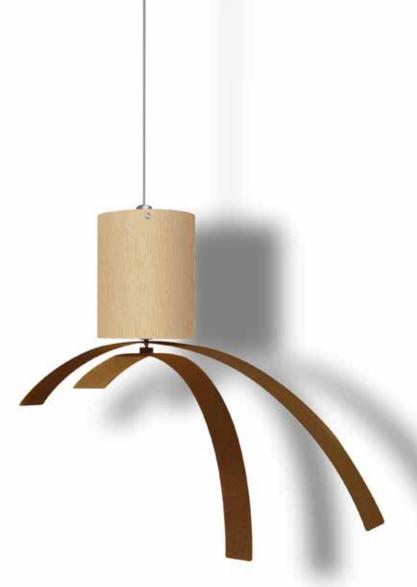

## Planet

by Josep Vera

Time is the best author; Always find a perfect ending.

Charles Chaplin

Solid wood

Finishes:

**Wood** Dibetou (African Walnut), Marine, Oak

> **Neddle** Celluloid ball

German UTS machinery

Size:

20 cm diameter x 20 cm diameter

Planet Desktop clock