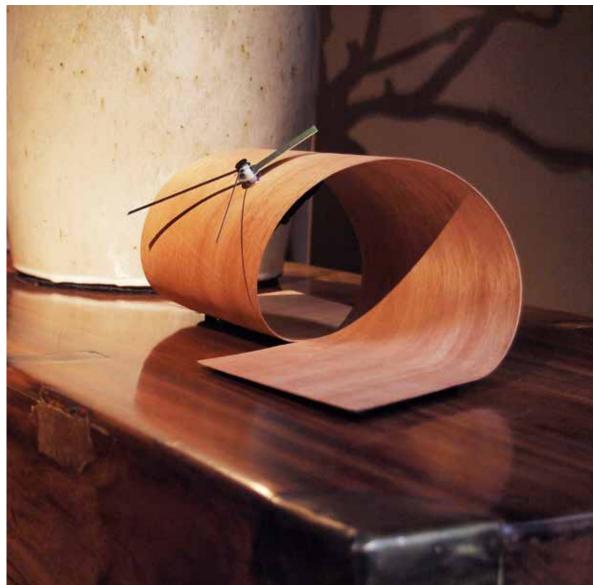

# Sentry

by Josep Vera

Time is the most important thing we have left.

Salvador Dalí

Solid wood and plywood sheets

#### Finishes:

**Wood** Wenge, Walnut

**Lacquered** White, Black, Garnet, Gold, Silver or Bronze

## Needles

White, Black or Chrome

#### German UTS machinery

### Size:

16 x 30 cm

Sentry Table clock