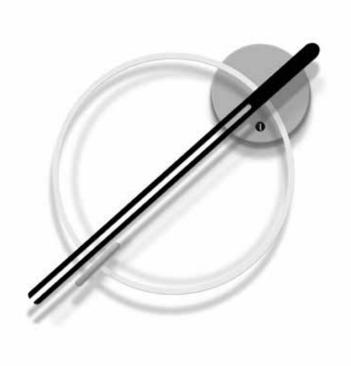

# Beauty

by Josep Vera

They always say that time changes things, but in reality they have to be changed by oneself.

Andy Warhol

Solid wood and fiberglass

#### Finishes:

**Wood** Beech, Oak, Walnut

**Lacquered** White, Black, Garnet, Gold, Silver or Bronze

## **Needles** Fiberglass

German UTS machinery

#### Size:

Diameter 50 x 40 cm

Beauty Wall clock