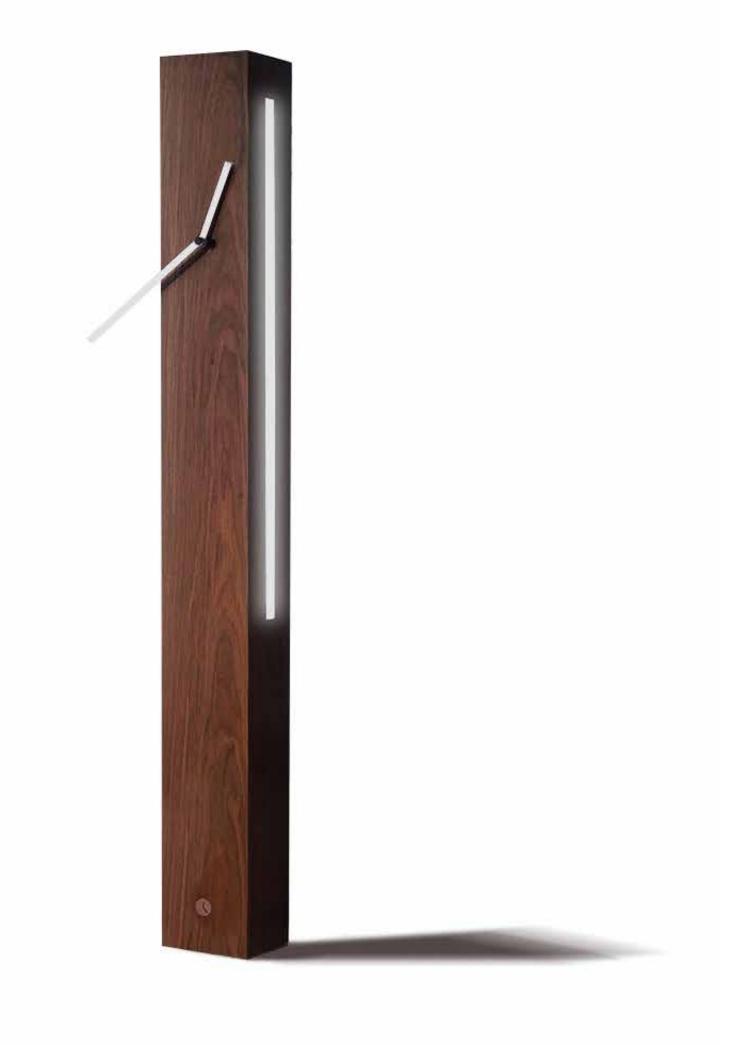

# Totemlight

by Josep Vera

The only thing that belongs to you is time, even if you don't have anything, you have time.

Baltasar Gracián

DM wood with plywood sheets or lacquered.

### Finishes:

### Wood

Beech, Oak, Walnut or Wenge

**Lacquered** White, Black, Garnet, Pistachio, Orange or customized

### Neddles

White, Black or Chrome

### **German UTS machinery**

### Led light:

Led strip multi-purpose mini 310x22x37 mm 180° 5 W Voltage 85-265 V

### Size:

11 x 11 x 100 cm 11 x 11 x 150 cm

Totem light Desktop and floor clock,