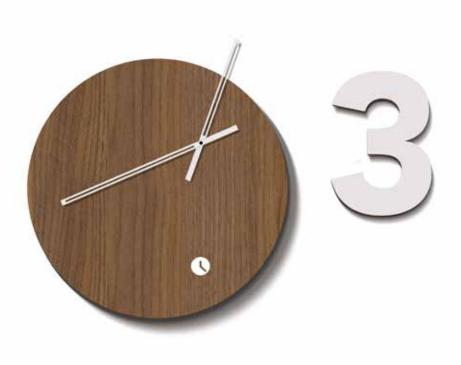

UTS machinery

Size:

Diameter 100 x 8 cm



Gladiator cool Wallclock

# Capriccio

by Josep Vera

Time is the measure of motion between two moments.

Aristóteles









Solid wood

Finishes:

**Lacquered** White, Black, Silver or customized

**Neddles** Wallnut, White, Black or Silver

German UTS machinery

**Size:** diameter 32 x 7 cm



Capriccio Wallclock

## Flower

by Josep Vera

I have no time to hurry.

John Wesley









Solid wood and DM wood with plywood sheets

#### Finishes:

**Wood** Beech, Wenge

Lacquered
White, Black, Garnet or customized
Optional: Gold, Silver or Bronze

#### Neddles

White, Black, Beech or Wenge

### **German UTS machinery**

#### Size:

diameter 114 x 6 cm



Flower Wallclock

## Globus three

by Josep Vera

Time is a mobile image of eternity.









DM wood with plywood sheets or lacquered.

#### Finishes:

Wood

Beech, Oak, Walnut or Wenge

**Lacquered** White, Black, Garnet, Pistachio, Orange or customized

#### Neddles

White, Black or Silver

#### German UTS machinery

#### Size:

Diameter 87 x 7 cm



Globus three Wallclock

## Glamour

by Josep Vera

Life is not a draft, you must live each day as if it will end tomorrow.

Wayne dyer









DM wood lacquered.

Finishes:

**Lacquered** Gold, Silver, Bronze, White, Black, Garnet

Neddles

White, Black or Silver

German UTS machinery

Size:

Diameter 70 x 7 cm Diameter 100 x 8 cm



Glamour Wallclock

## Area trhee

by Josep Vera

Do you love life Well, if you love life, don't waste time, because time is the good that life is made of.

Benjamin Franklin









DM wood with p