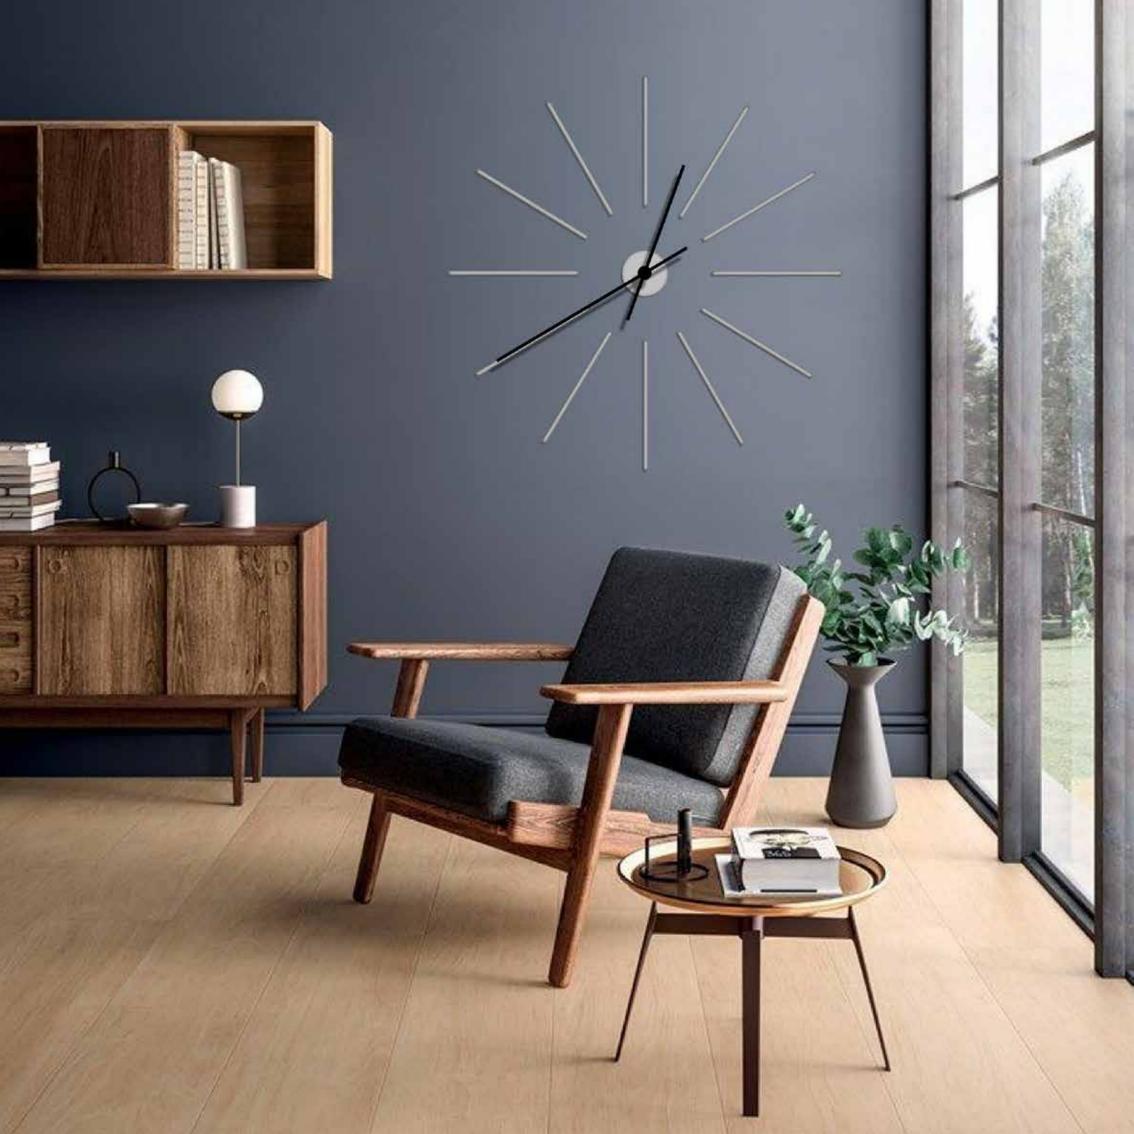

## Smile

by Josep Vera

Time is like a river formed by events.

Marco Aurelio

Solid wood and fiberglass

#### Finishes:

**Wood** Beech, Oak, Walnut

**Lacquered** White, Black, Garnet, Gold, Silver or Bronze

## **Needles** Fiberglass

#### **German UTS machinery**

#### Size:

Diameter 50/60 x 64/74 cm

Smile Ceiling clock