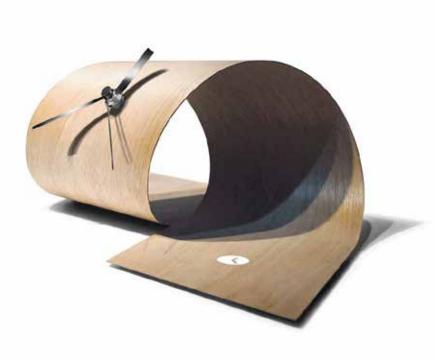

# Sentry

by Josep Vera

Time is the most important thing we have left.

Salvador Dalí

Solid wood and plywood sheets

#### Finishes:

**Wood** Wenge, Walnut

**Lacquered** White, Black, Garnet, Gold, Silver or Bronze

## Needles

White, Black or Chrome

#### German UTS machinery

### Size:

16 x 30 cm

Sentry Table clock