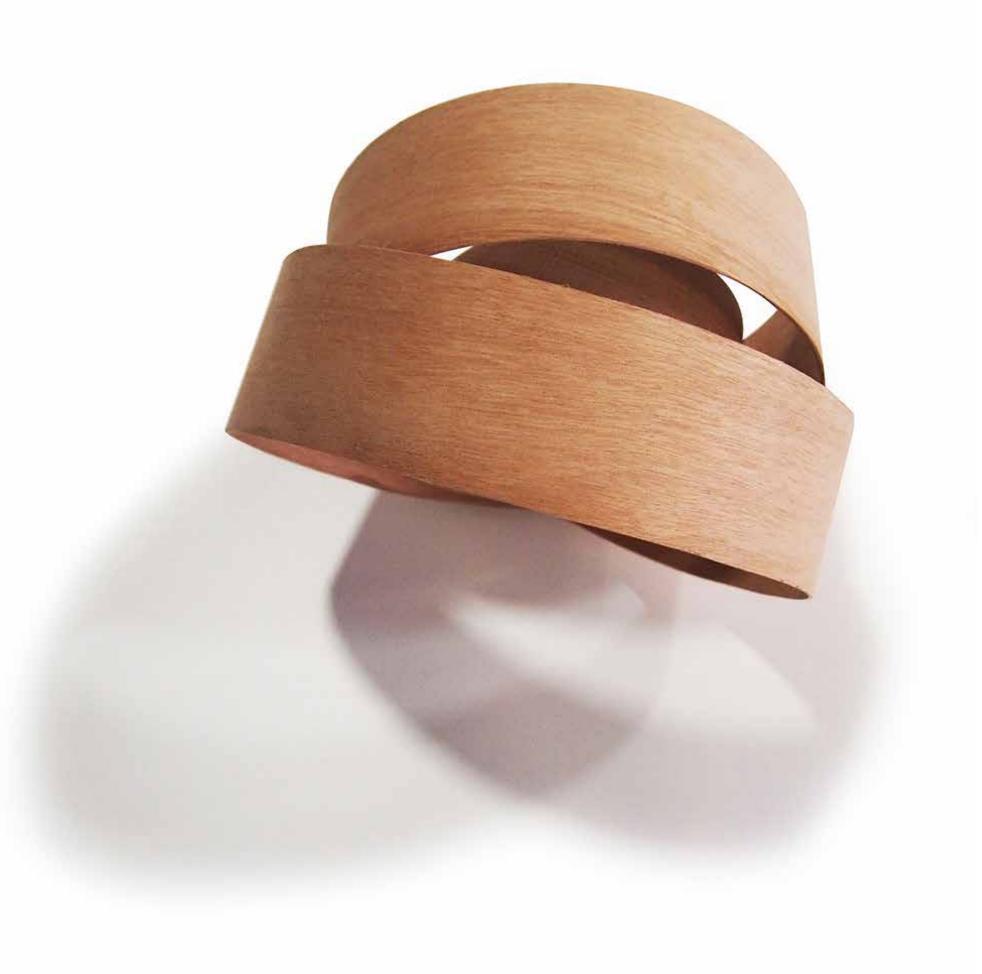

# Sentry

by Josep Vera

Time is the most important thing we have left.

Salvador Dalí

Solid wood and plywood sheets

#### Finishes:

**Wood** Wenge, Walnut

**Lacquered** White, Black, Garnet, Gold, Silver or Bronze

## Needles

White, Black or Chrome

#### German UTS machinery

### Size:

16 x 30 cm

Sentry Table clock