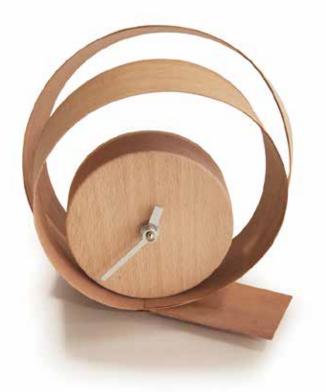

# Epic

by Josep Vera

Time remains long enough for those who use it.

Leonardo Da Vinci

Solid wood and plywood sheets

#### Finishes:

Wood Beech, Oak, Walnut

**Lacquered** White, Black, Garnet, Gold, Silver or Bronze

**Needles** Wood and fiberglass

#### **German UTS machinery**

#### Size:

Diameter 60 x 8 cm

Epic Wall clock

Sky
by Josep Vera

You can ask me anything you want, except time.

Napoleón Bonaparte

Solid wood and plywood sheets

Finishes: