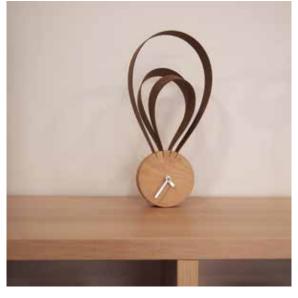

# Beauty

by Josep Vera

They always say that time changes things, but in reality they have to be changed by oneself.

Andy Warhol

Solid wood and fiberglass

#### Finishes:

**Wood** Beech, Oak, Walnut

**Lacquered** White, Black, Garnet, Gold, Silver or Bronze

## **Needles** Fiberglass

German UTS machinery

#### Size:

Diameter 50 x 40 cm

Beauty Wall clock