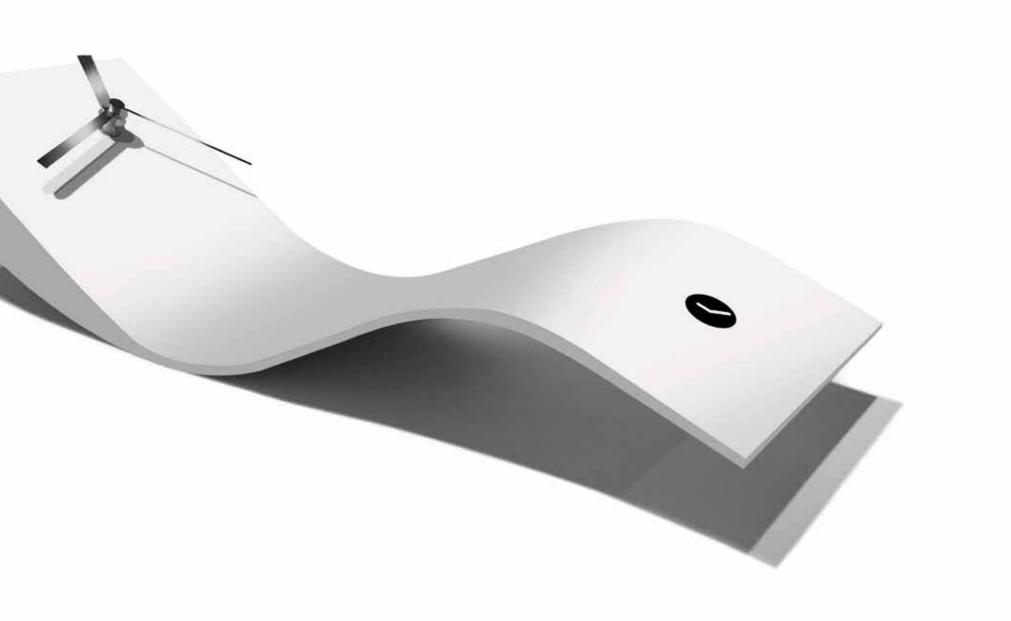

# Beauty desk

by Josep Vera

Time is the currency of your life. It is the only currency you have, and only you can determine how it will be spent. Be careful and don't let other people spend it for you.

Solid wood and fiberglass

#### Finishes:

**Wood** Wenge, Walnut

**Lacquered** White, Black, Garnet, Gold, Silver or Bronze

## Needles

White, Black or Chrome

#### **German UTS machinery**

Size:

25 x 47 cm

Beauty desk Table clock