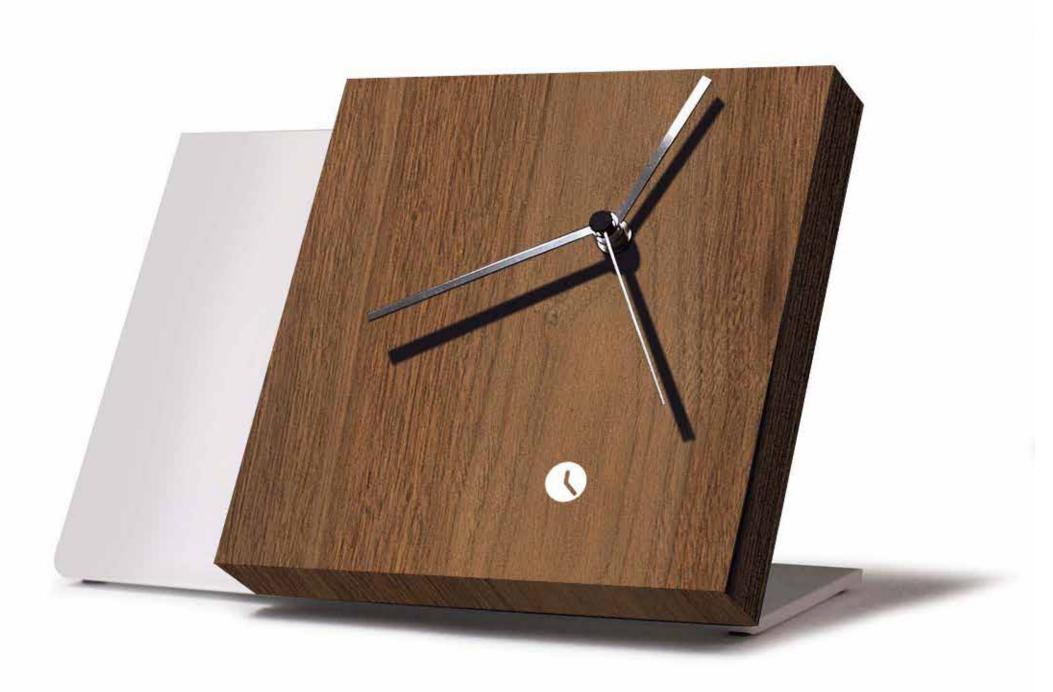

# Beauty desk

by Josep Vera

Time is the currency of your life. It is the only currency you have, and only you can determine how it will be spent. Be careful and don't let other people spend it for you.

Solid wood and fiberglass

#### Finishes:

**Wood** Wenge, Walnut

**Lacquered** White, Black, Garnet, Gold, Silver or Bronze

## Needles

White, Black or Chrome

#### **German UTS machinery**

Size:

25 x 47 cm

Beauty desk Table clock