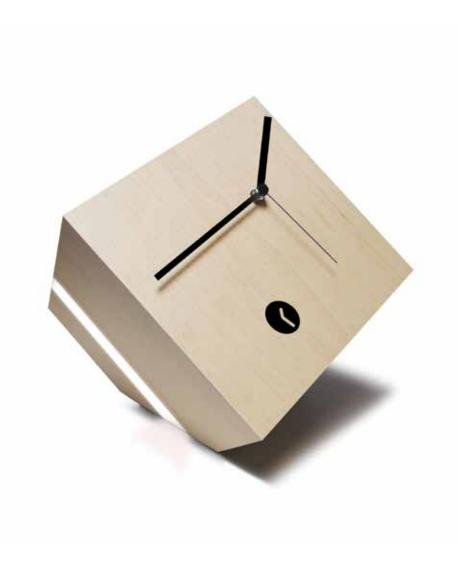

# Boxlight

by Josep Vera

Remembering is the only way to stop time.

Jaroslav Seifert

DM wood with plywood sheets or lacquered.

### Size:

32 x 28 x 28 cm