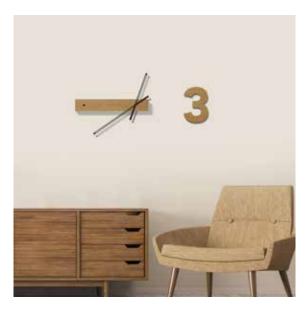

# Beauty

by Josep Vera

They always say that time changes things, but in reality they have to be changed by oneself.

Andy Warhol

Solid wood and fiberglass

#### Finishes:

**Wood** Beech, Oak, Walnut

**Lacquered** White, Black, Garnet, Gold, Silver or Bronze

## **Needles** Fiberglass

German UTS machinery

#### Size:

Diameter 50 x 40 cm

Beauty Wall clock