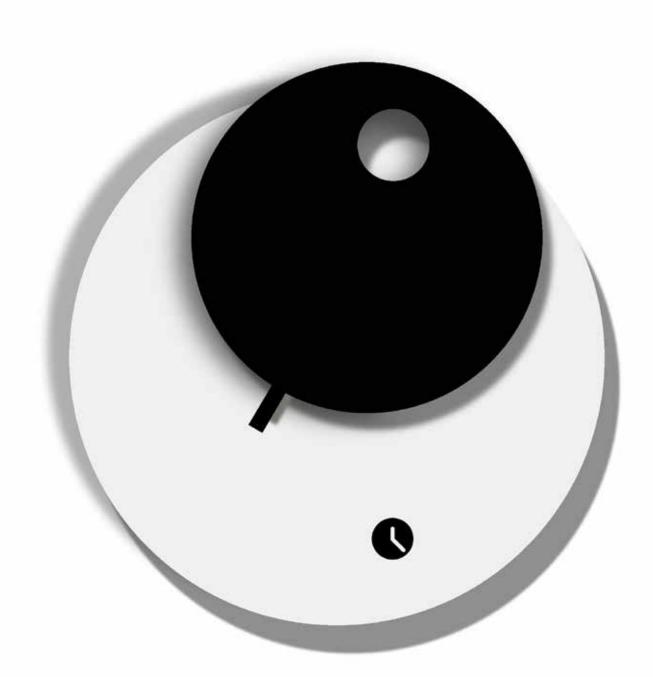

## Smile

by Josep Vera

Time is like a river formed by events.

Marco Aurelio

Solid wood and fiberglass

#### Finishes:

**Wood** Beech, Oak, Walnut

**Lacquered** White, Black, Garnet, Gold, Silver or Bronze

## **Needles** Fiberglass

#### **German UTS machinery**

#### Size:

Diameter 50/60 x 64/74 cm

Smile Ceiling clock