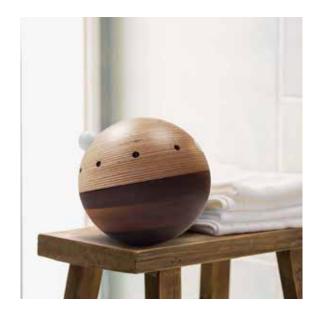

## Planet

by Josep Vera

Time is the best author; Always find a perfect ending.

Charles Chaplin

Solid wood

Finishes:

**Wood** Dibetou (African Walnut), Marine, Oak

> **Neddle** Celluloid ball

German UTS machinery

Size:

20 cm diameter x 20 cm diameter

Planet Desktop clock