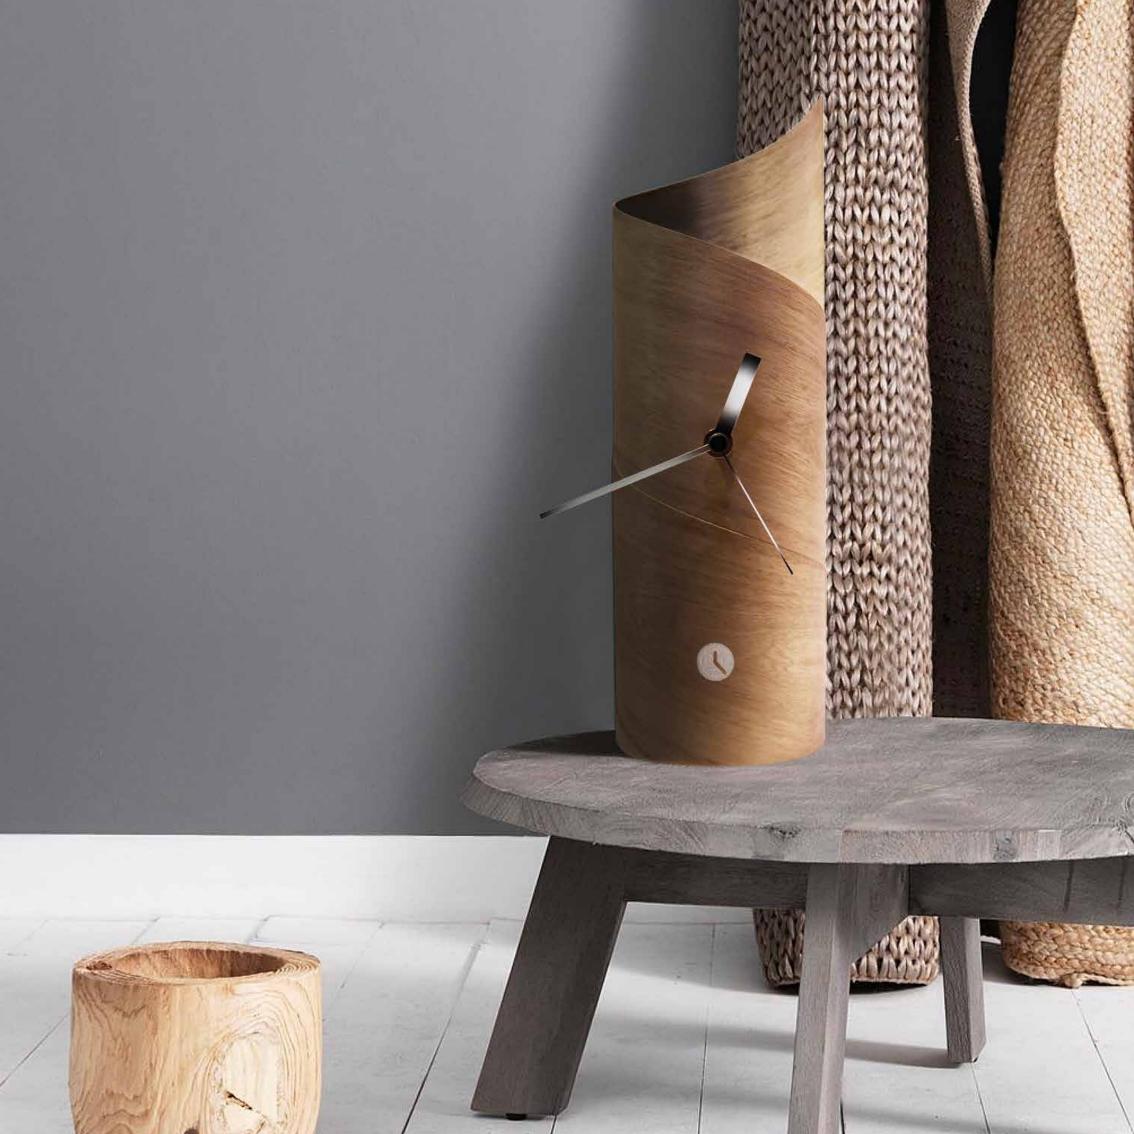

# Sentry

by Josep Vera

Time is the most important thing we have left.

Salvador Dalí

Solid wood and plywood sheets

### Size:

16 x 30 cm

Sentry Table clock