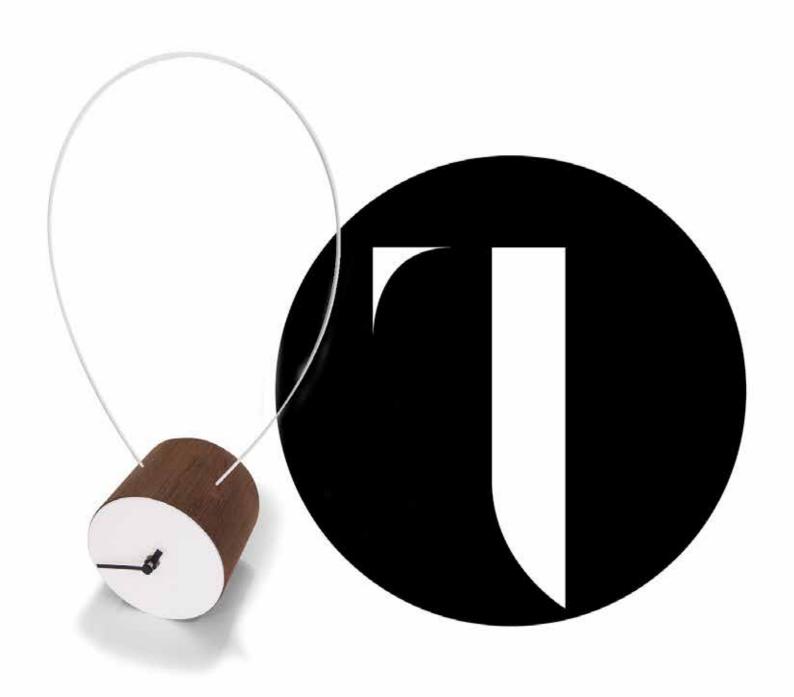

Federico García Lorca

Tothora designs and produces time sculptures in a totally handmade way, creating avant-garde, contemporary and impressive pieces with a minimalist and elegant aesthetic. A Catalan brand with a Mediterranean character, driven by its creator's passion for time.