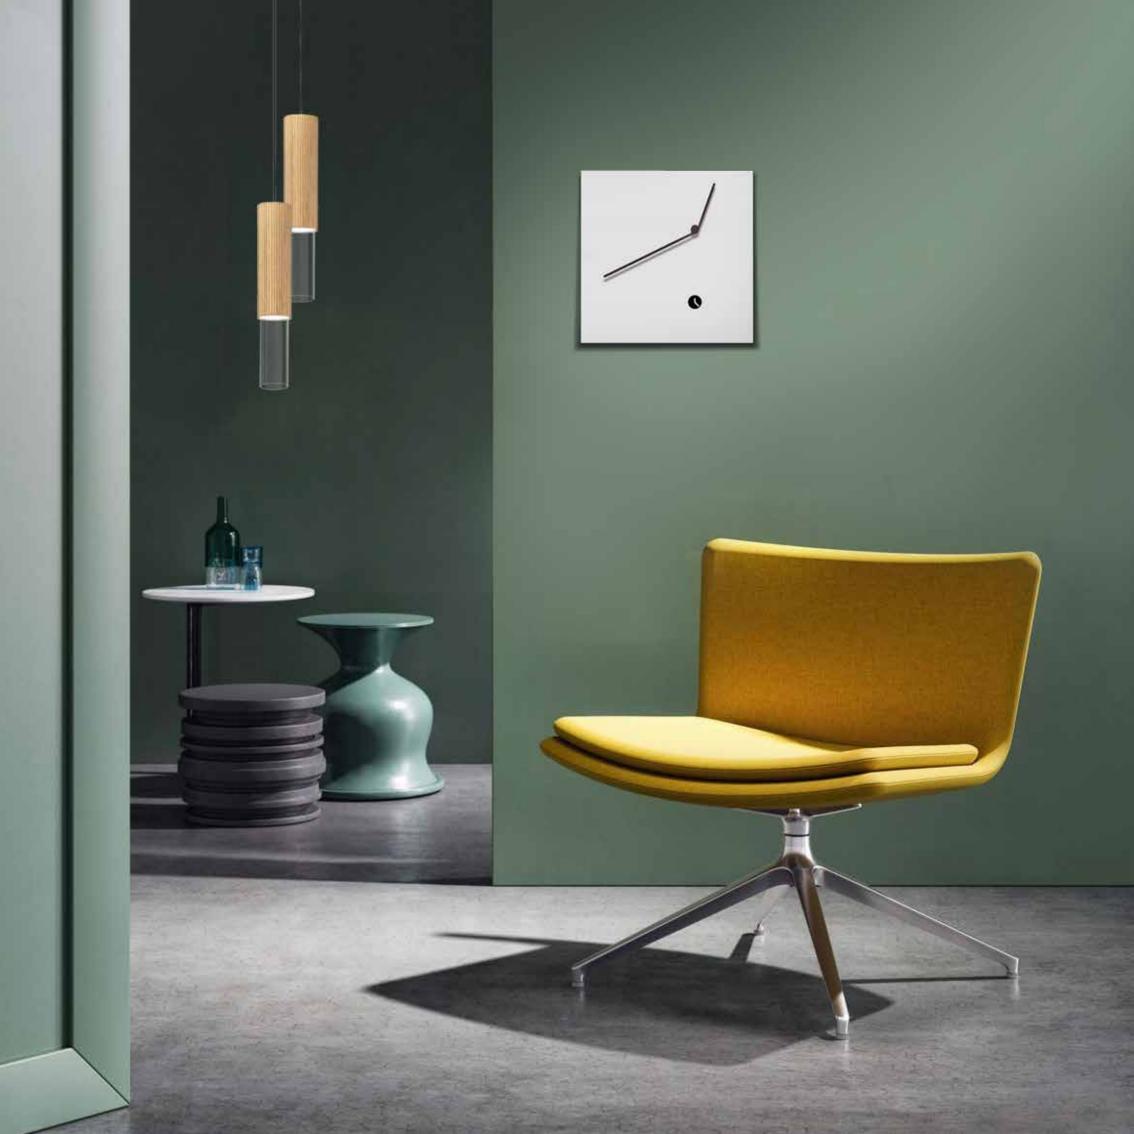

# Beauty

by Josep Vera

They always say that time changes things, but in reality they have to be changed by oneself.

Andy Warhol

Solid wood and fiberglass

#### Finishes:

**Wood** Beech, Oak, Walnut

**Lacquered** White, Black, Garnet, Gold, Silver or Bronze

## **Needles** Fiberglass

German UTS machinery

#### Size:

Diameter 50 x 40 cm

Beauty Wall clock