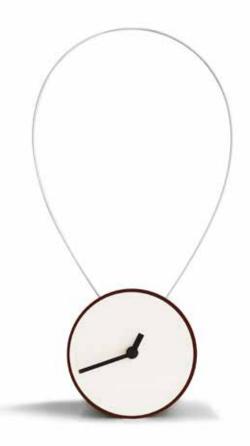

# Beauty

by Josep Vera

They always say that time changes things, but in reality they have to be changed by oneself.

Andy Warhol

Solid wood and fiberglass

#### Finishes:

**Wood** Beech, Oak, Walnut

**Lacquered** White, Black, Garnet, Gold, Silver or Bronze

## **Needles** Fiberglass

German UTS machinery

#### Size:

Diameter 50 x 40 cm

Beauty Wall clock