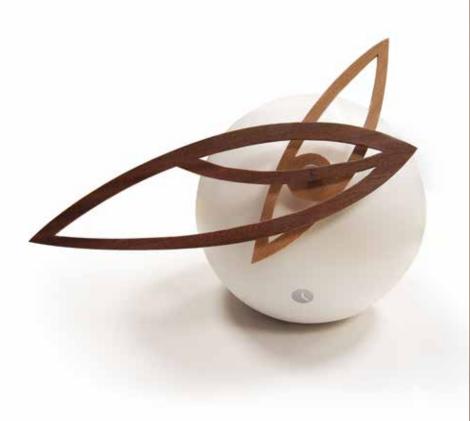

## Planet

by Josep Vera

Time is the best author; Always find a perfect ending.

Charles Chaplin

Solid wood

Finishes:

**Wood** Dibetou (African Walnut), Marine, Oak

> **Neddle** Celluloid ball

German UTS machinery

Size:

20 cm diameter x 20 cm diameter

Planet Desktop clock