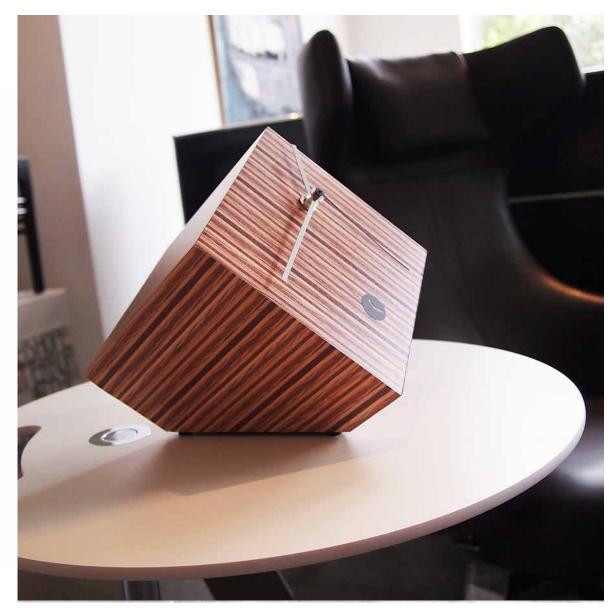

# Beauty

by Josep Vera

They always say that time changes things, but in reality they have to be changed by oneself.

Andy Warhol

Solid wood and fiberglass

#### Finishes:

**Wood** Beech, Oak, Walnut

**Lacquered** White, Black, Garnet, Gold, Silver or Bronze

## **Needles** Fiberglass

German UTS machinery

#### Size:

Diameter 50 x 40 cm

Beauty Wall clock