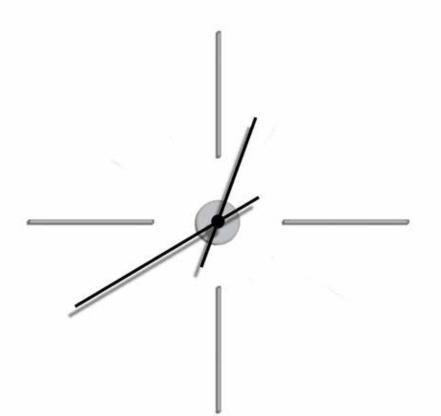

# Beauty

by Josep Vera

They always say that time changes things, but in reality they have to be changed by oneself.

Andy Warhol

Solid wood and fiberglass

#### Finishes:

**Wood** Beech, Oak, Walnut

**Lacquered** White, Black, Garnet, Gold, Silver or Bronze

## **Needles** Fiberglass

German UTS machinery

#### Size:

Diameter 50 x 40 cm

Beauty Wall clock