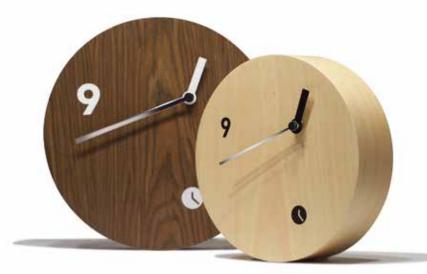

# Beauty

by Josep Vera

They always say that time changes things, but in reality they have to be changed by oneself.

Andy Warhol

Solid wood and fiberglass

#### Finishes:

**Wood** Beech, Oak, Walnut

**Lacquered** White, Black, Garnet, Gold, Silver or Bronze

## **Needles** Fiberglass

German UTS machinery

#### Size:

Diameter 50 x 40 cm

Beauty Wall clock