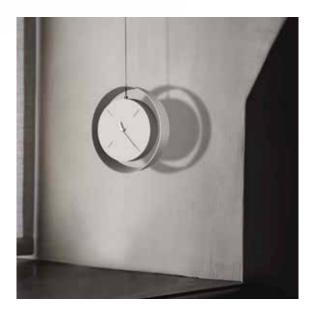

# Beauty

by Josep Vera

They always say that time changes things, but in reality they have to be changed by oneself.

Andy Warhol

Solid wood and fiberglass

#### Finishes:

**Wood** Beech, Oak, Walnut

**Lacquered** White, Black, Garnet, Gold, Silver or Bronze

## **Needles** Fiberglass

German UTS machinery

#### Size:

Diameter 50 x 40 cm

Beauty Wall clock