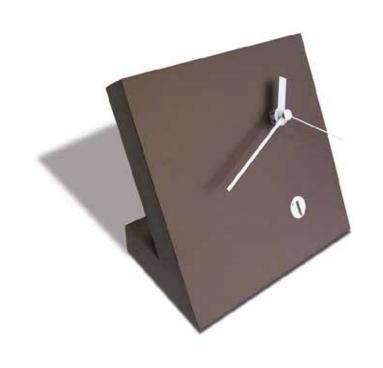

# Beauty desk

by Josep Vera

Time is the currency of your life. It is the only currency you have, and only you can determine how it will be spent. Be careful and don't let other people spend it for you.

Solid wood and fiberglass

#### Finishes:

**Wood** Wenge, Walnut

**Lacquered** White, Black, Garnet, Gold, Silver or Bronze

## Needles

White, Black or Chrome

#### **German UTS machinery**

Size:

25 x 47 cm

Beauty desk Table clock