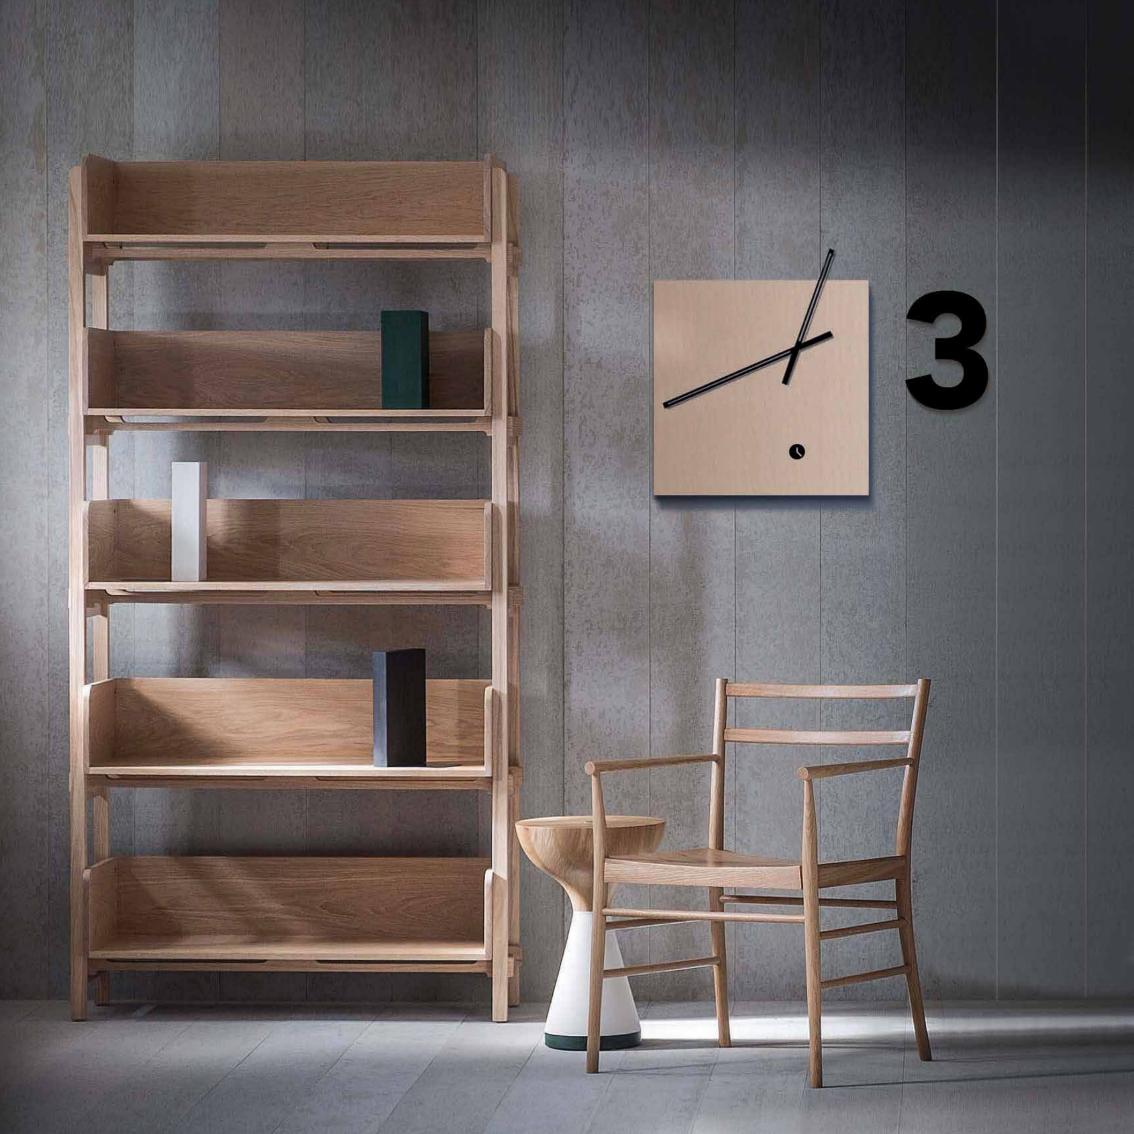

e of eternity.









DM wood with plywood sheets or lacquered.

#### Finishes:

Wood

Beech, Oak, Walnut or Wenge

**Lacquered** White, Black, Garnet, Pistachio, Orange or customized

#### Neddles

White, Black or Silver

#### German UTS machinery

#### Size:

Diameter 87 x 7 cm



Globus three Wallclock

## Glamour

by Josep Vera

Life is not a draft, you must live each day as if it will end tomorrow.

Wayne dyer









DM wood lacquered.

Finishes:

**Lacquered** Gold, Silver, Bronze, White, Black, Garnet

Neddles

White, Black or Silver

German UTS machinery

Size:

Diameter 70 x 7 cm Diameter 100 x 8 cm



Glamour Wallclock

## Area trhee

by Josep Vera

Do you love life Well, if you love life, don't waste time, because time is the good that life is made of.

Benjamin Franklin









DM wood with plywood sheets or lacquered.

#### Finishes:

Wood

Beech, Oak, Walnut or Wenge

**Lacquered** White, Black, Garnet, Pistachio, Orange or customized

#### Neddles

White, Black or Silver

### **German UTS machinery**

Size:

87 x 60 x 7 cm



Area three Wallclock

# Baby

by Josep Vera

Wasted your time. Now time is wasting me.

William Shakespeare









Solid wood

Finishes:

**Lacquered** White, Black, Silver or customized

**Neddles** White, Black or Grey

German UTS machinery

**Size:** diameter 32 x 7 cm



Baby Wallclock

Un rellotge imaginari

amb empenta ril·lusió ens has dedicat

professionalment.

eran més que un bon record.





Ask for the personalization service, we can record any dedication with laser or screen printing.





We hope we have satisfied yo