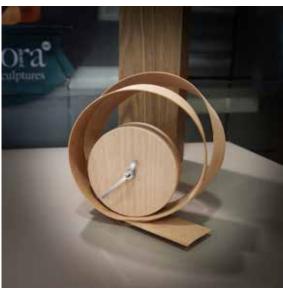

# Beauty

by Josep Vera

They always say that time changes things, but in reality they have to be changed by oneself.

Andy Warhol

Solid wood and fiberglass

#### Size:

Diameter 50 x 40 cm

Beauty Wall clock