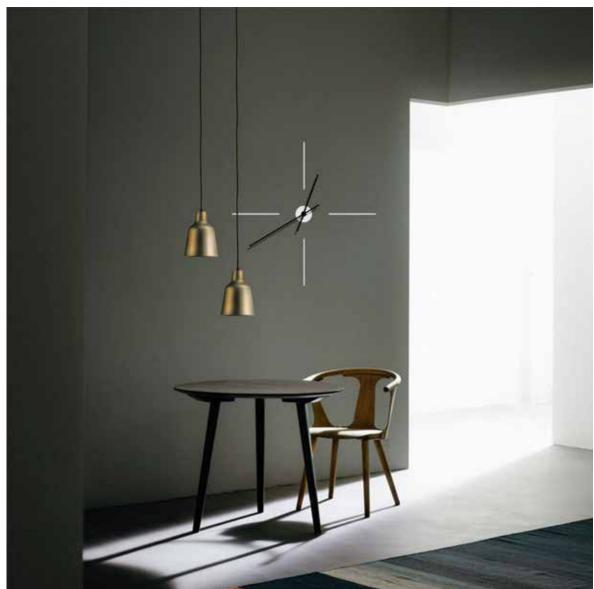

# Beauty

by Josep Vera

They always say that time changes things, but in reality they have to be changed by oneself.

Andy Warhol

Solid wood and fiberglass

#### Finishes:

**Wood** Beech, Oak, Walnut

**Lacquered** White, Black, Garnet, Gold, Silver or Bronze

## **Needles** Fiberglass

German UTS machinery

#### Size:

Diameter 50 x 40 cm

Beauty Wall clock