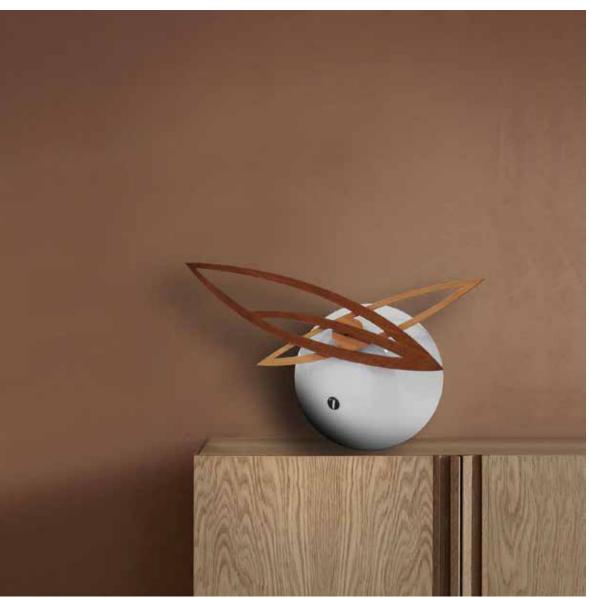

## Planet

by Josep Vera

Time is the best author; Always find a perfect ending.

Charles Chaplin

Solid wood

Finishes:

**Wood** Dibetou (African Walnut), Marine, Oak

> **Neddle** Celluloid ball

German UTS machinery

Size:

20 cm diameter x 20 cm diameter

Planet Desktop clock