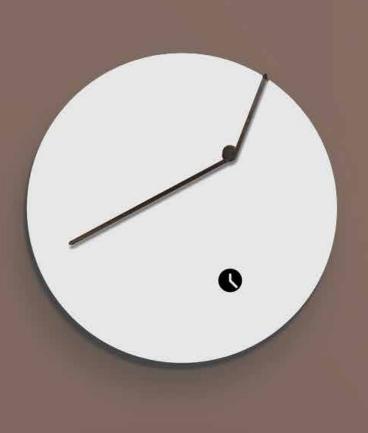

# Beauty

by Josep Vera

They always say that time changes things, but in reality they have to be changed by oneself.

Andy Warhol

Solid wood and fiberglass

#### Finishes:

**Wood** Beech, Oak, Walnut

**Lacquered** White, Black, Garnet, Gold, Silver or Bronze

## **Needles** Fiberglass

German UTS machinery

#### Size:

Diameter 50 x 40 cm

Beauty Wall clock