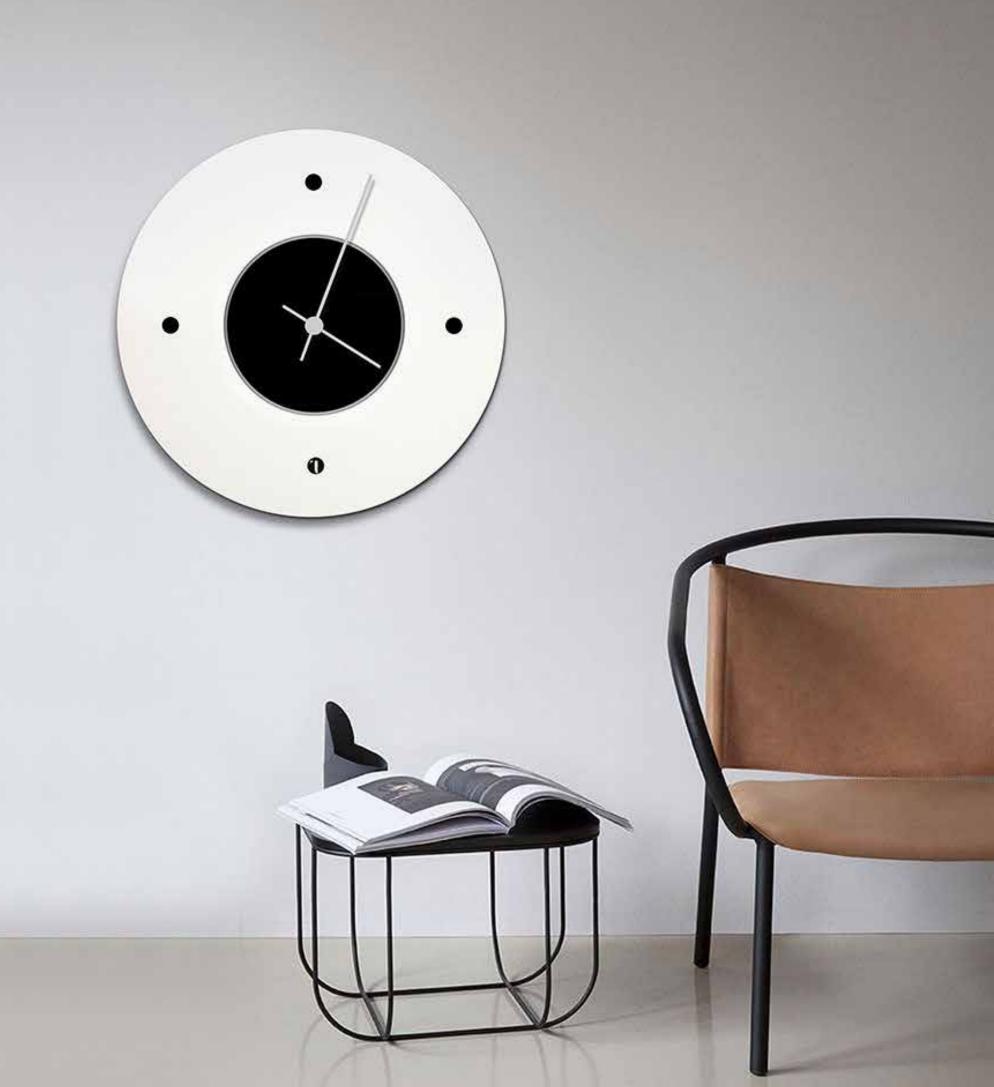

# Beauty

by Josep Vera

They always say that time changes things, but in reality they have to be changed by oneself.

Andy Warhol

Solid wood and fiberglass

#### Finishes:

**Wood** Beech, Oak, Walnut

**Lacquered** White, Black, Garnet, Gold, Silver or Bronze

## **Needles** Fiberglass

German UTS machinery

#### Size:

Diameter 50 x 40 cm

Beauty Wall clock