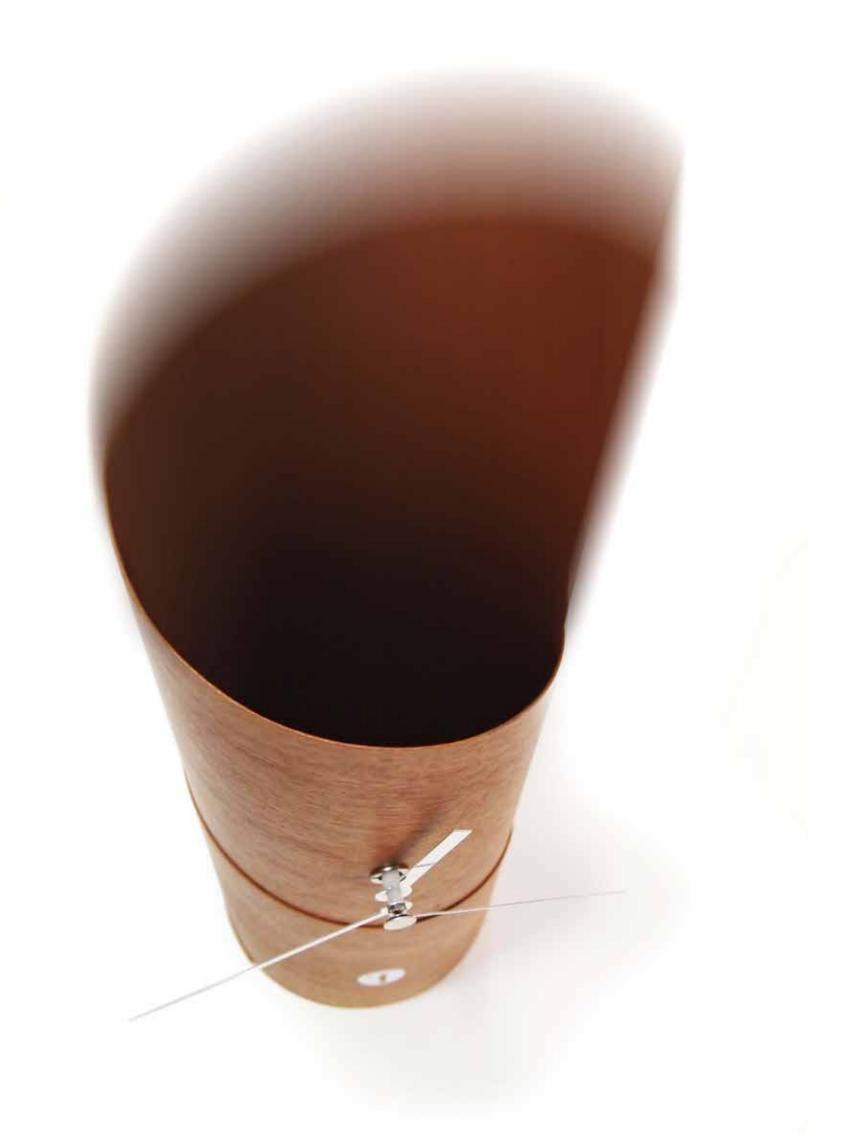

# Sentry

by Josep Vera

Time is the most important thing we have left.

Salvador Dalí

Solid wood and plywood sheets

### Size:

16 x 30 cm

Sentry Table clock