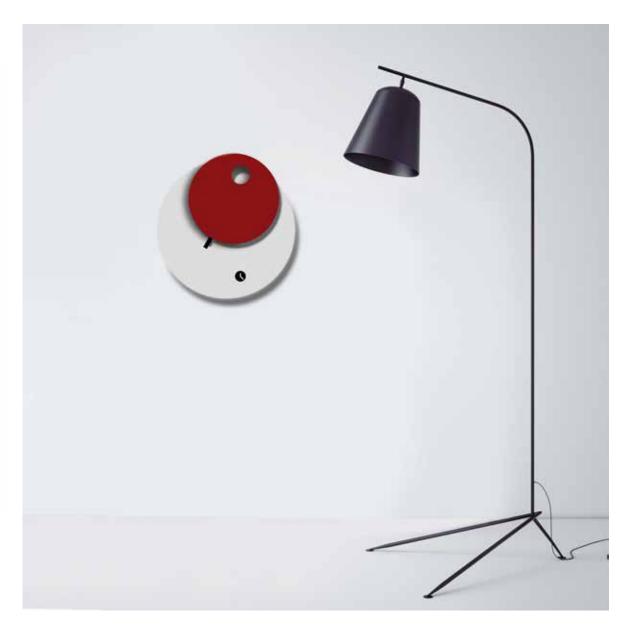

# Beauty

by Josep Vera

They always say that time changes things, but in reality they have to be changed by oneself.

Andy Warhol

Solid wood and fiberglass

#### Finishes:

**Wood** Beech, Oak, Walnut

**Lacquered** White, Black, Garnet, Gold, Silver or Bronze

## **Needles** Fiberglass

German UTS machinery

#### Size:

Diameter 50 x 40 cm

Beauty Wall clock