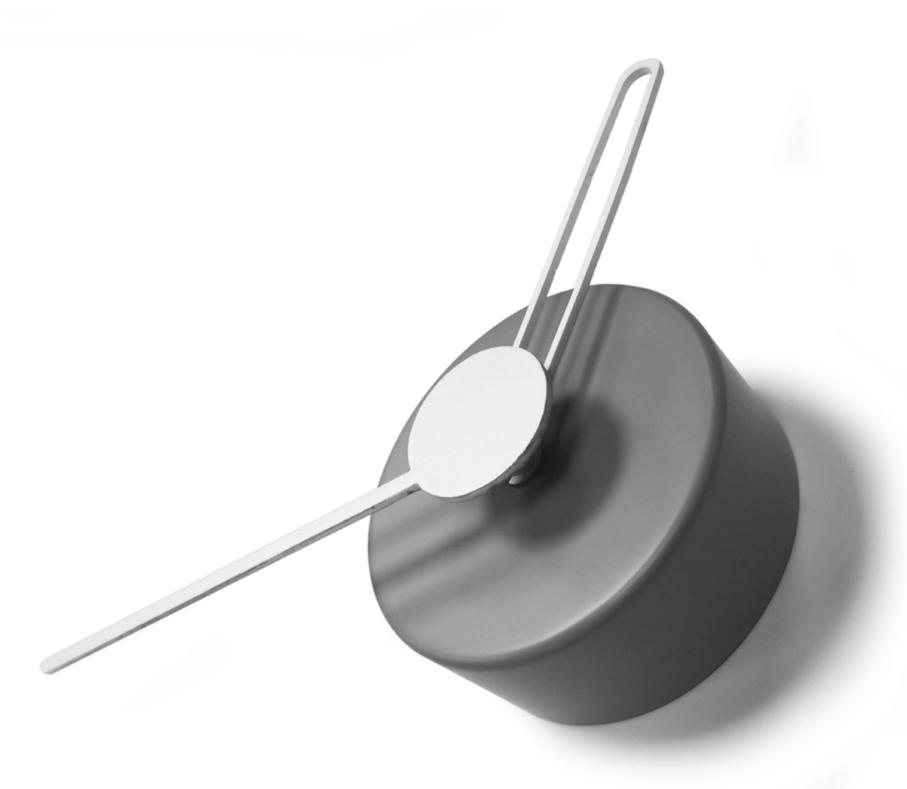

## Wanda

by Josep Vera

Take care of the minutes and the hours will take care of themselves.

Lord Chesterfield

Solid wood and plywood sheets

Finishes:

**Wood** Beech, Oak, Walnut or Wenge

**Neddles** White, Black or Chrome

German UTS machinery

**Size:** 20 x 18 x 34 cm

Wanda Desktop clock