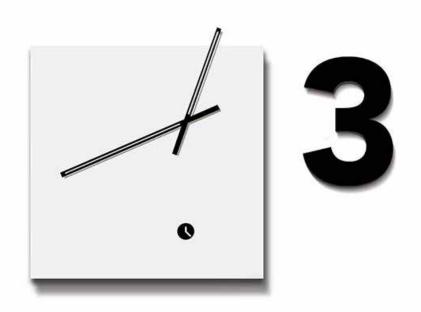

of eternity.









DM wood with plywood sheets or lacquered.

#### Finishes:

Wood

Beech, Oak, Walnut or Wenge

**Lacquered** White, Black, Garnet, Pistachio, Orange or customized

#### Neddles

White, Black or Silver

#### German UTS machinery

#### Size:

Diameter 87 x 7 cm



Globus three Wallclock

## Glamour

by Josep Vera

Life is not a draft, you must live each day as if it will end tomorrow.

Wayne dyer









DM wood lacquered.

Finishes:

**Lacquered** Gold, Silver, Bronze, White, Black, Garnet

Neddles

White, Black or Silver

German UTS machinery

Size:

Diameter 70 x 7 cm Diameter 100 x 8 cm



Glamour Wallclock

## Area trhee

by Josep Vera

Do you love life Well, if you love life, don't waste time, because time is the good that life is made of.

Benjamin Franklin









DM wood with plywood sheets or lacquered.

#### Finishes:

Wood

Beech, Oak, Walnut or Wenge

**Lacquered** White, Black, Garnet, Pistachio, Orange or customized

#### Neddles

White, Black or Silver

### **German UTS machinery**

Size:

87 x 60 x 7 cm



Area three Wallclock

# Baby

by Josep Vera

Wasted your time. Now time is wasting me.

William Shakespeare









Solid wood

Finishes:

**Lacquered** White, Black, Silver or customized

**Neddles** White, Black or Grey

German UTS machinery

**Size:** diameter 32 x 7 cm



Baby Wallclock

Un rellotge imaginari

amb empenta ril·lusió ens has dedicat

professionalment.

eran més que un bon record.





Ask for the personalization service, we can record any dedication with laser or screen printing.





We hope we have satisfied your