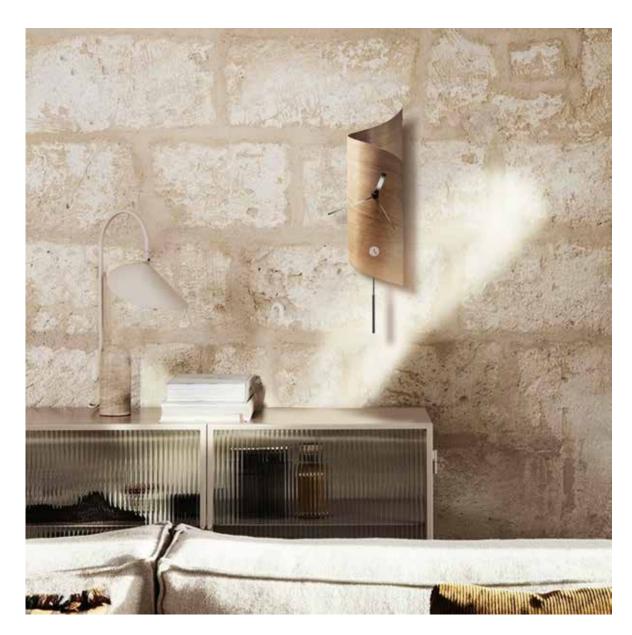

# Beauty

by Josep Vera

They always say that time changes things, but in reality they have to be changed by oneself.

Andy Warhol

Solid wood and fiberglass

#### Finishes:

**Wood** Beech, Oak, Walnut

**Lacquered** White, Black, Garnet, Gold, Silver or Bronze

## **Needles** Fiberglass

German UTS machinery

#### Size:

Diameter 50 x 40 cm

Beauty Wall clock