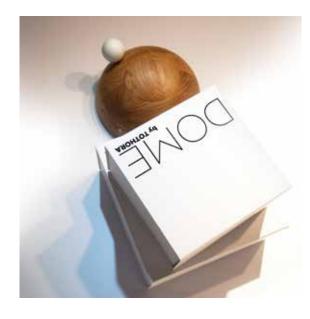

## Dome

by Josep Vera

The problem is that you think you have time.

Buda

Solid wood

Finishes:

Wood

Dibetou (African Walnut), Marine, Oak

**Lacquered** Consult

**Neddle** Celluloid ball

German UTS machinery

Size:

16,5 diameter x 8 cm 20 diameter x 10 cm

Dome Desktop clock