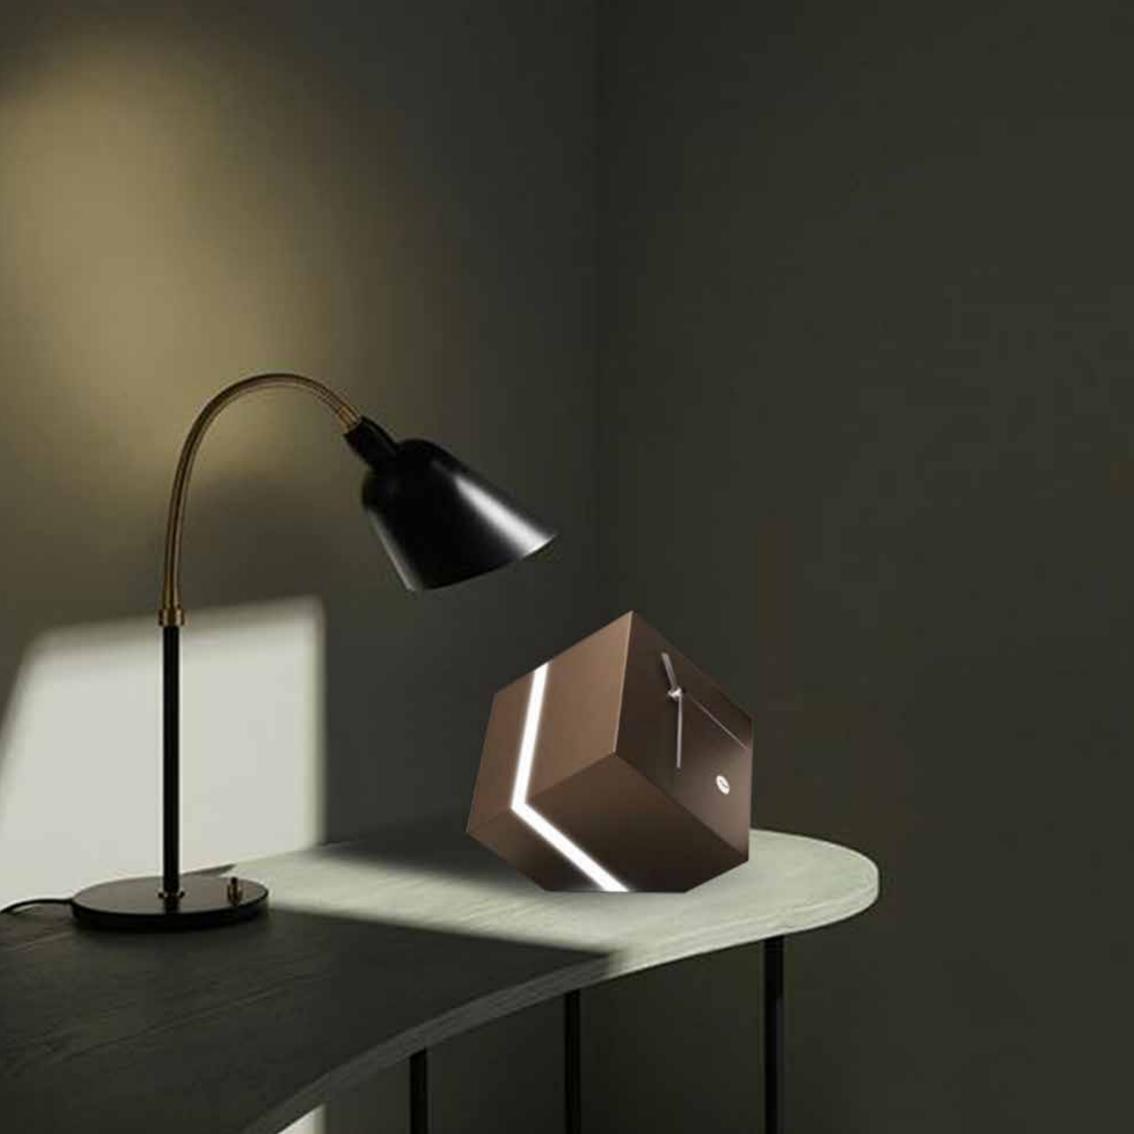

# Boxlight

by Josep Vera

Remembering is the only way to stop time.

Jaroslav Seifert

DM wood with plywood sheets or lacquered.

### Led light:

premium led bulb, large standard opening E27 10 W Voltage 180-265 V

### Size:

32 x 28 x 28 cm