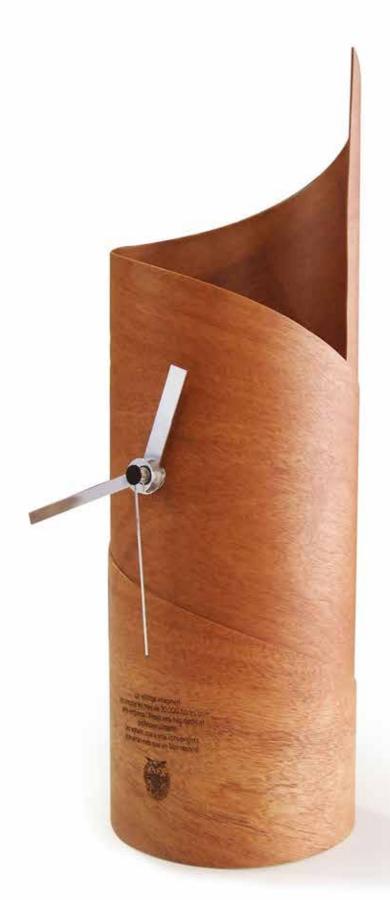

# Sentry

by Josep Vera

Time is the most important thing we have left.

Salvador Dalí

Solid wood and plywood sheets

#### Finishes:

**Wood** Wenge, Walnut

**Lacquered** White, Black, Garnet, Gold, Silver or Bronze

## Needles

White, Black or Chrome

#### German UTS machinery

### Size:

16 x 30 cm

Sentry Table clock