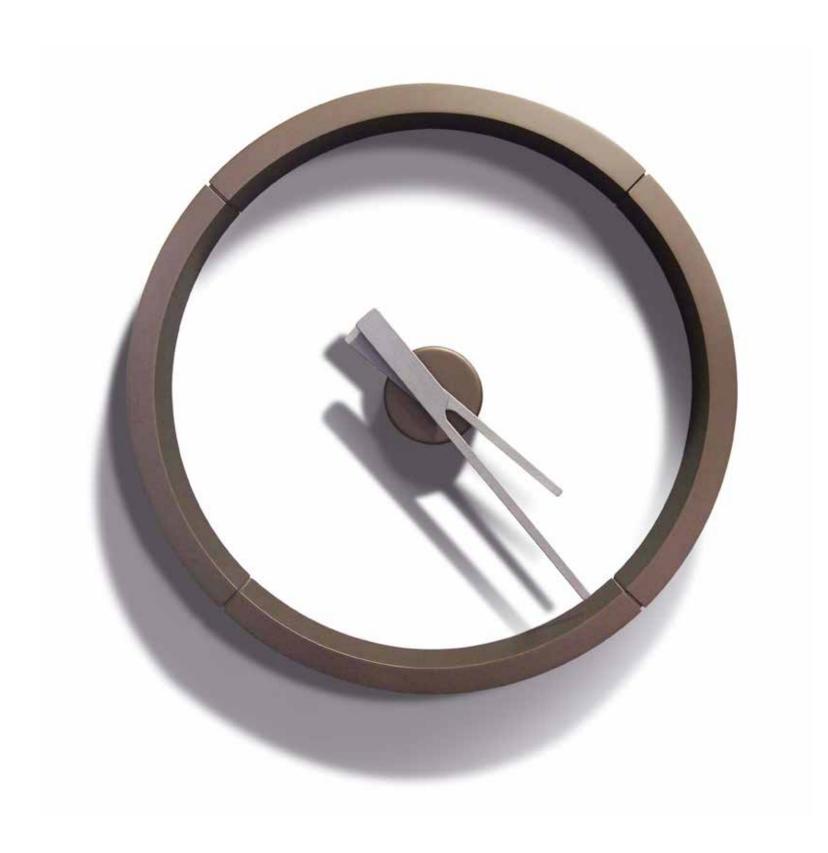

# Beauty

by Josep Vera

They always say that time changes things, but in reality they have to be changed by oneself.

Andy Warhol

Solid wood and fiberglass

#### Finishes:

**Wood** Beech, Oak, Walnut

**Lacquered** White, Black, Garnet, Gold, Silver or Bronze

## **Needles** Fiberglass

German UTS machinery

#### Size:

Diameter 50 x 40 cm

Beauty Wall clock