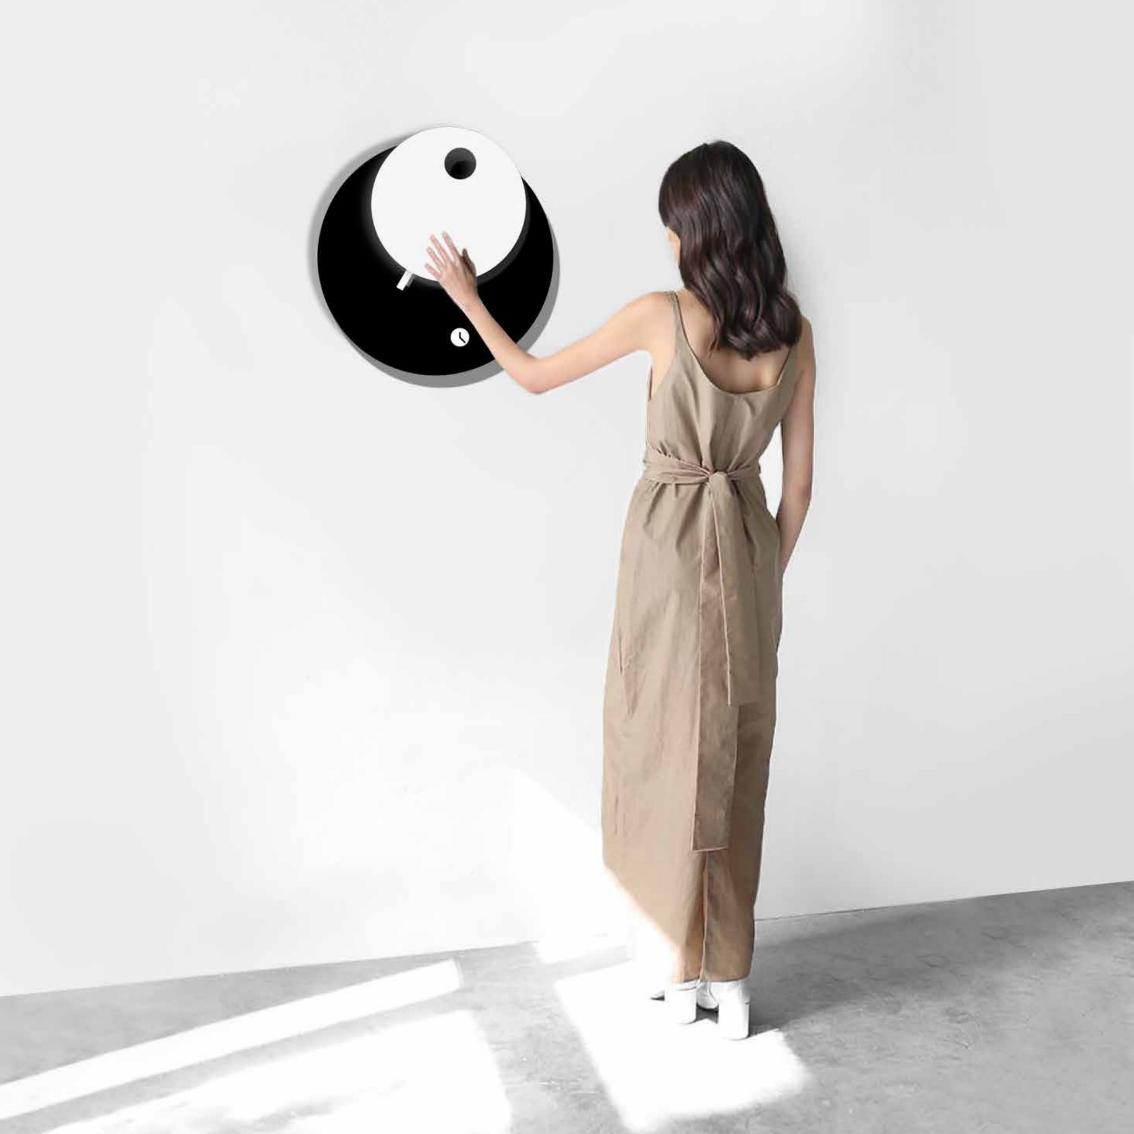

## Smile

by Josep Vera

Time is like a river formed by events.

Marco Aurelio

Solid wood and fiberglass

#### Finishes:

**Wood** Beech, Oak, Walnut

**Lacquered** White, Black, Garnet, Gold, Silver or Bronze

## **Needles** Fiberglass

#### **German UTS machinery**

#### Size:

Diameter 50/60 x 64/74 cm

Smile Ceiling clock