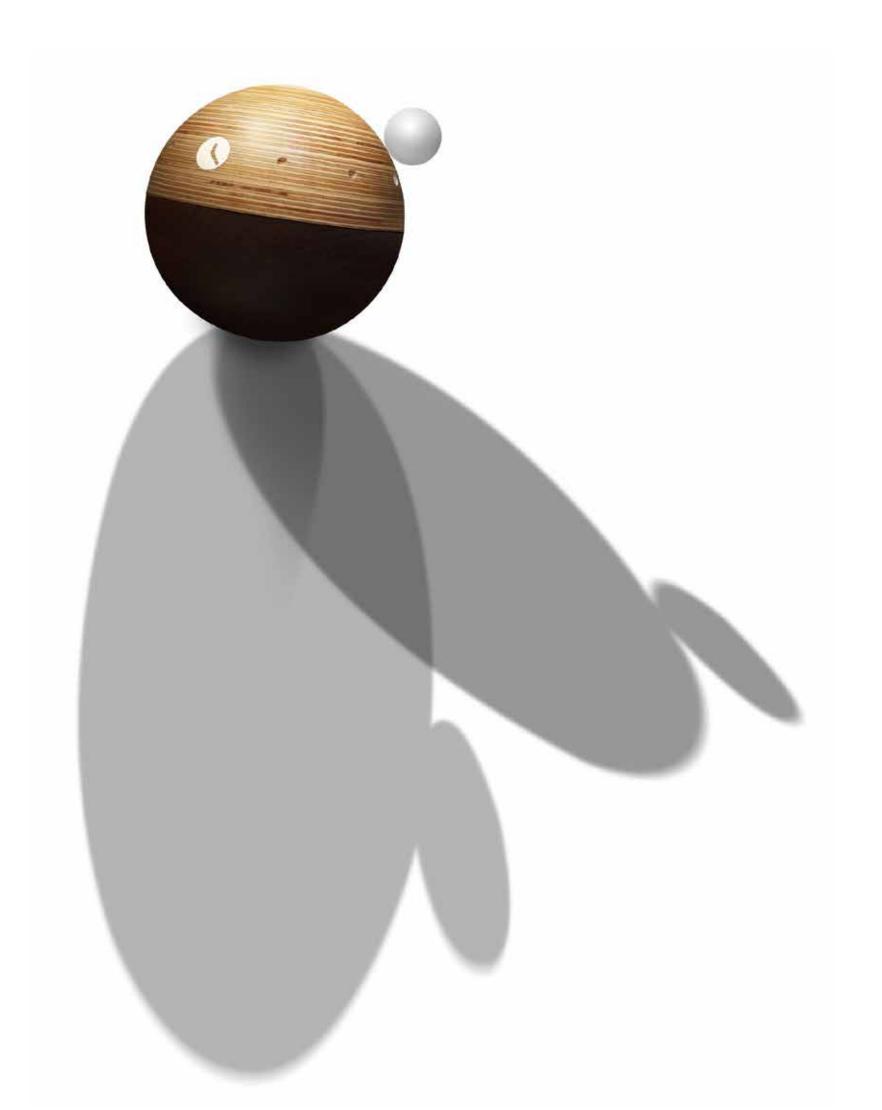

## Planet

by Josep Vera

Time is the best author; Always find a perfect ending.

Charles Chaplin

Solid wood

Finishes:

**Wood** Dibetou (African Walnut), Marine, Oak

> **Neddle** Celluloid ball

German UTS machinery

Size:

20 cm diameter x 20 cm diameter

Planet Desktop clock