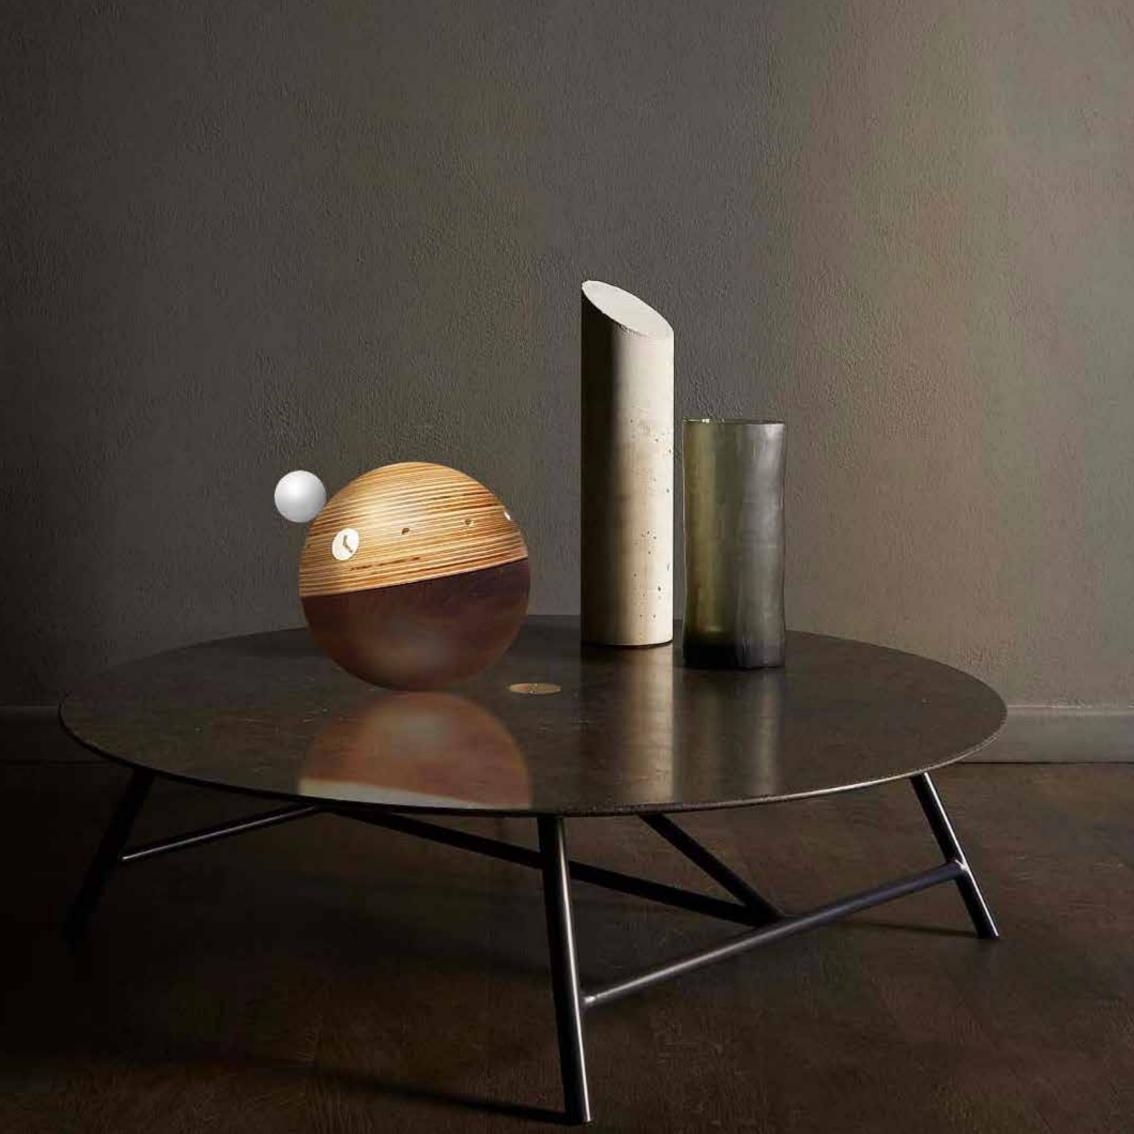

## Planet

by Josep Vera

Time is the best author; Always find a perfect ending.

Charles Chaplin

Solid wood

Finishes:

**Wood** Dibetou (African Walnut), Marine, Oak

> **Neddle** Celluloid ball

German UTS machinery

Size:

20 cm diameter x 20 cm diameter

Planet Desktop clock