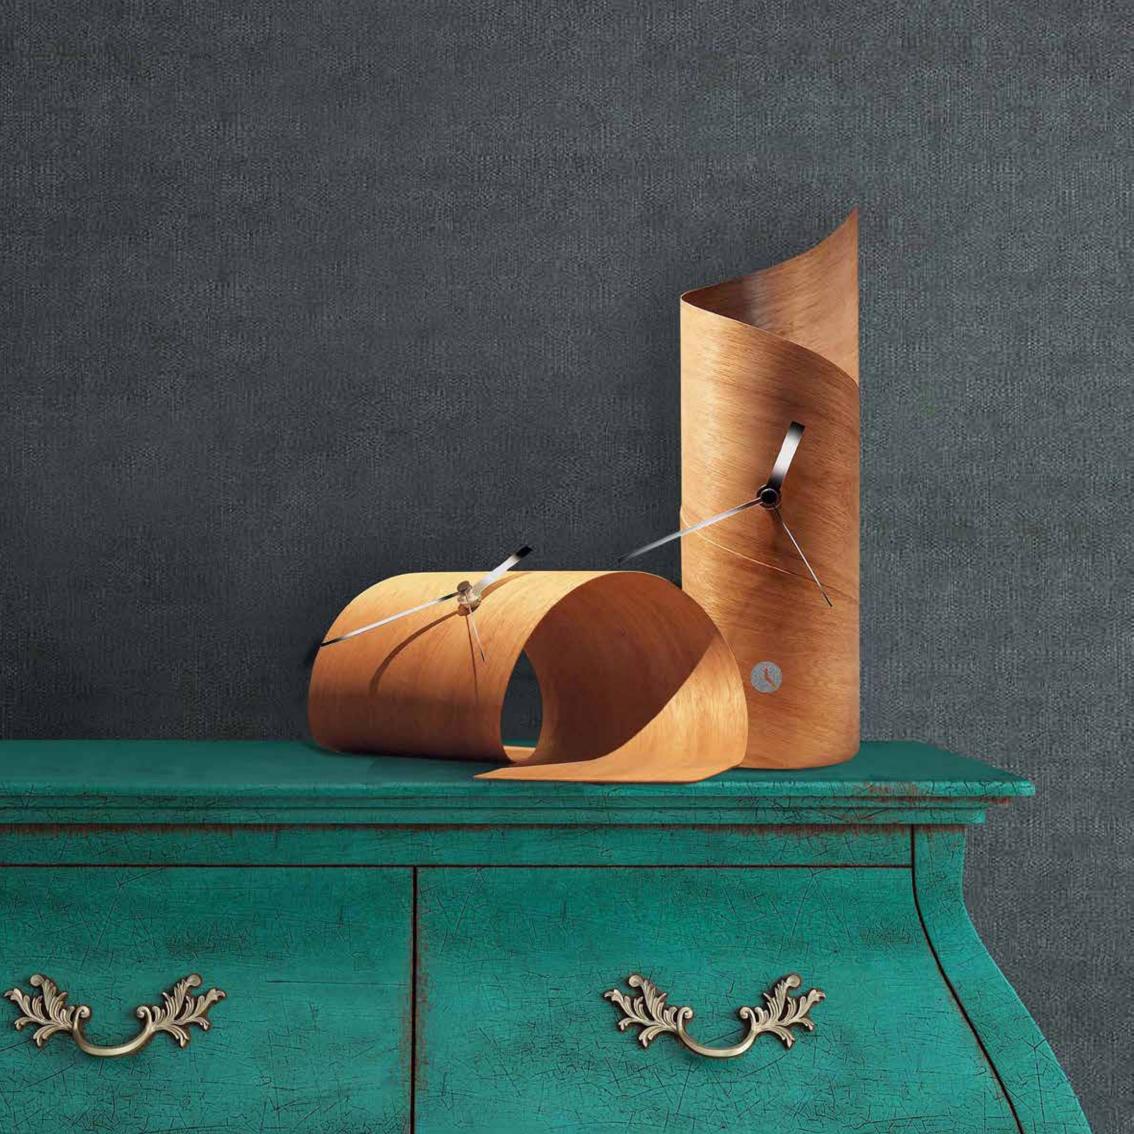

# Sentry

by Josep Vera

Time is the most important thing we have left.

Salvador Dalí

Solid wood and plywood sheets

#### Finishes:

**Wood** Wenge, Walnut

**Lacquered** White, Black, Garnet, Gold, Silver or Bronze

## Needles

White, Black or Chrome

#### German UTS machinery

### Size:

16 x 30 cm

Sentry Table clock