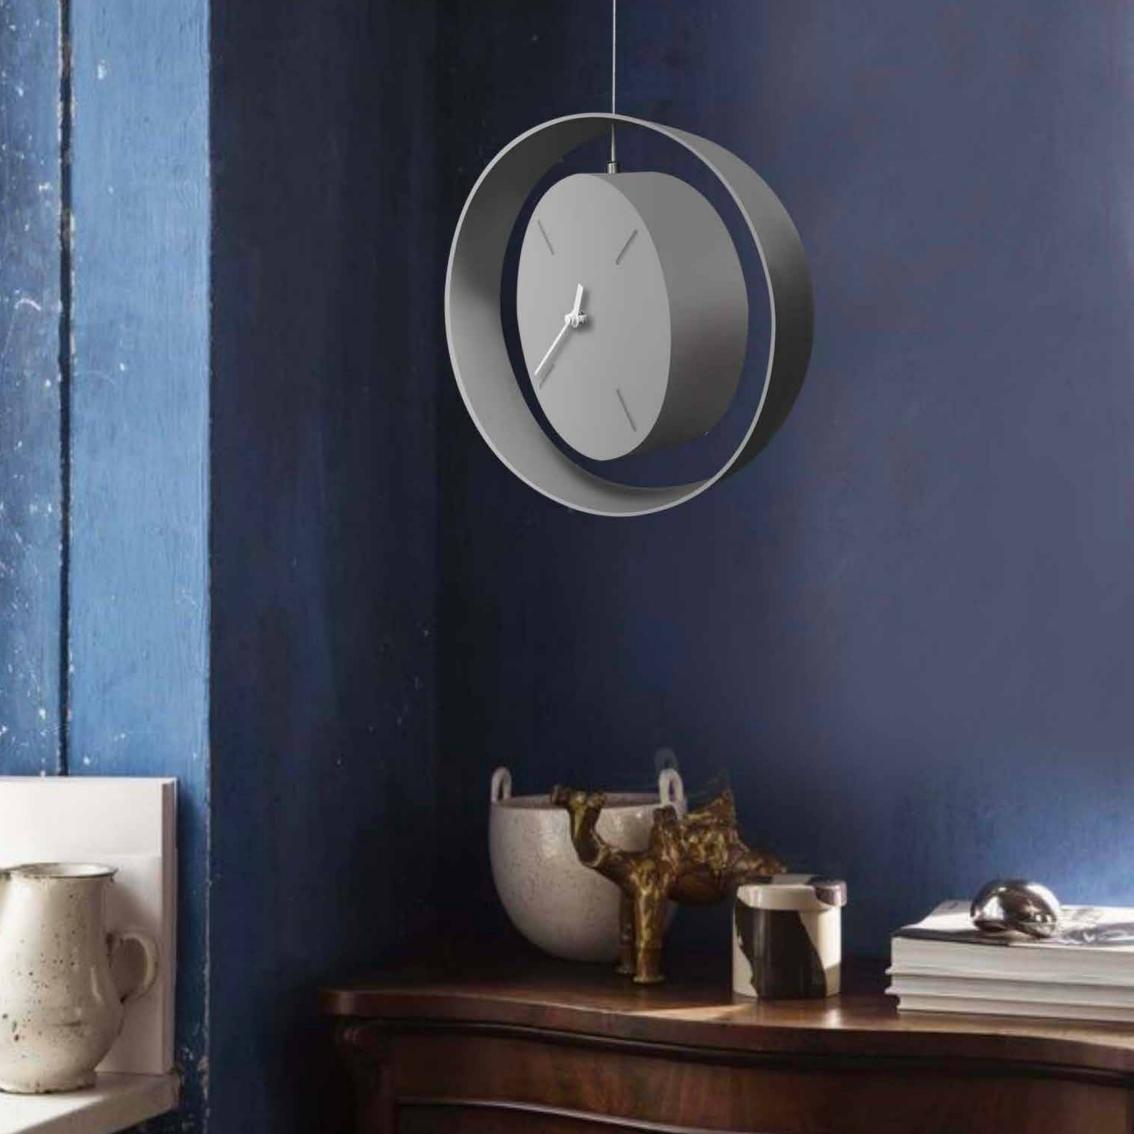

# Beauty

by Josep Vera

They always say that time changes things, but in reality they have to be changed by oneself.

Andy Warhol

Solid wood and fiberglass

#### Finishes:

**Wood** Beech, Oak, Walnut

**Lacquered** White, Black, Garnet, Gold, Silver or Bronze

## **Needles** Fiberglass

German UTS machinery

#### Size:

Diameter 50 x 40 cm

Beauty Wall clock