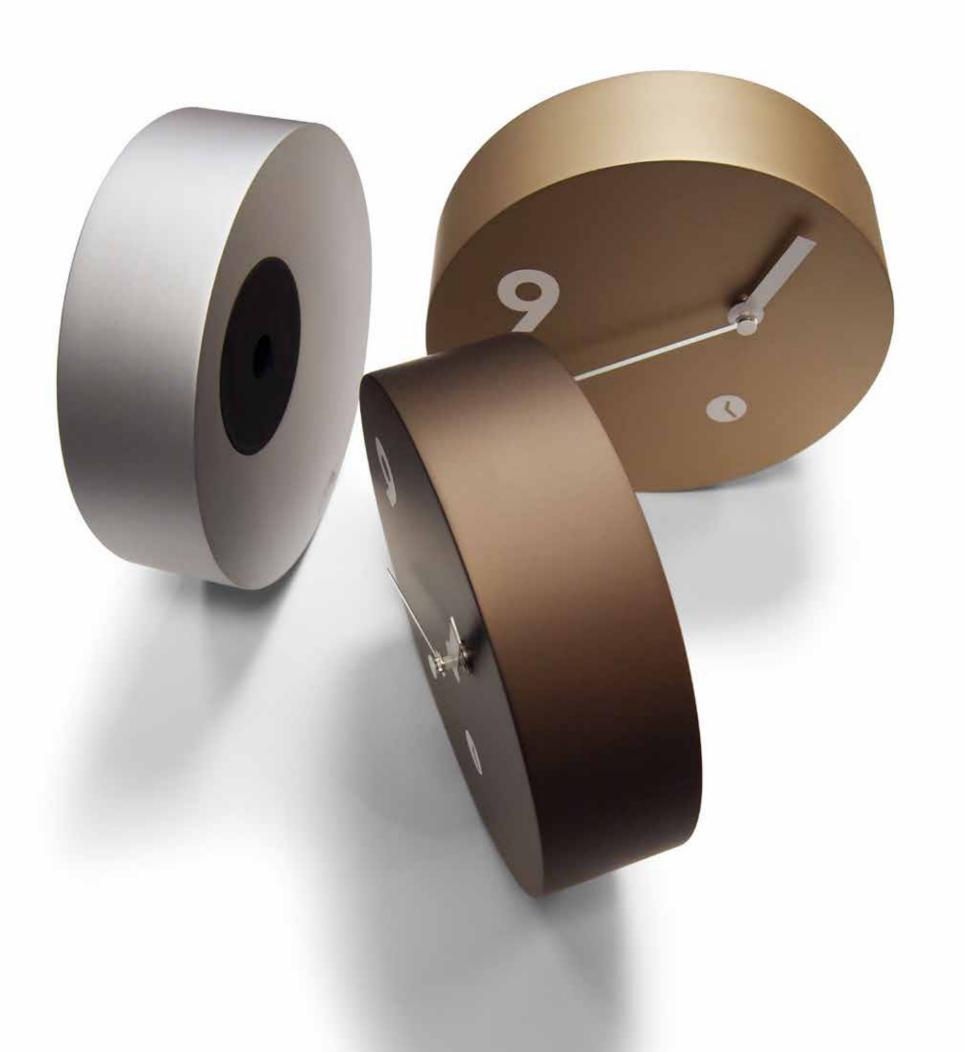

# Beauty

by Josep Vera

They always say that time changes things, but in reality they have to be changed by oneself.

Andy Warhol

Solid wood and fiberglass

#### Finishes:

**Wood** Beech, Oak, Walnut

**Lacquered** White, Black, Garnet, Gold, Silver or Bronze

## **Needles** Fiberglass

German UTS machinery

#### Size:

Diameter 50 x 40 cm

Beauty Wall clock