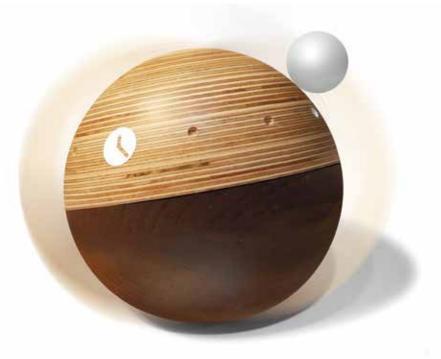

## Planet

by Josep Vera

Time is the best author; Always find a perfect ending.

Charles Chaplin

Solid wood

Finishes:

**Wood** Dibetou (African Walnut), Marine, Oak

> **Neddle** Celluloid ball

German UTS machinery

Size:

20 cm diameter x 20 cm diameter

Planet Desktop clock