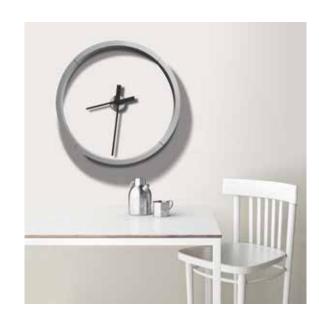

### Neddles

White, Black, Beech or Wenge

### **German UTS machinery**

#### Size:

diameter 114 x 6 cm



Flower Wallclock

## Globus three

by Josep Vera

Time is a mobile image of eternity.









DM wood with plywood sheets or lacquered.

#### Finishes:

Wood

Beech, Oak, Walnut or Wenge

**Lacquered** White, Black, Garnet, Pistachio, Orange or customized

#### Neddles

White, Black or Silver

#### German UTS machinery

#### Size:

Diameter 87 x 7 cm



Globus three Wallclock

## Glamour

by Josep Vera

Life is not a draft, you must live each day as if it will end tomorrow.

Wayne dyer









DM wood lacquered.

Finishes:

**Lacquered** Gold, Silver, Bronze, White, Black, Garnet

Neddles

White, Black or Silver

German UTS machinery

Size:

Diameter 70 x 7 cm Diameter 100 x 8 cm



Glamour Wallclock

## Area trhee

by Josep Vera

Do you love life Well, if you love life, don't waste time, because time is the good that life is made of.

Benjamin Franklin









DM wood with plywood sheets or lacquered.

#### Finishes:

Wood

Beech, Oak, Walnut or Wenge

**Lacquered** White, Black, Garnet, Pistachio, Orange or customized

#### Neddles

White, Black or Silver

### **German UTS machinery**

Size:

87 x 60 x 7 cm



Area three Wallclock

# Baby

by Josep Vera

Wasted your time. Now time is wasting me.

William Shakespeare









Solid wood

Finishes:

**Lacquered** White, Black, Silver or customized

**Neddles** White, Black or Grey

German UTS machinery

**Size:** diameter 32 x 7 cm



Baby Wallclock

Un rellotge imaginari

amb empenta ril·lusió ens has dedicat

pro