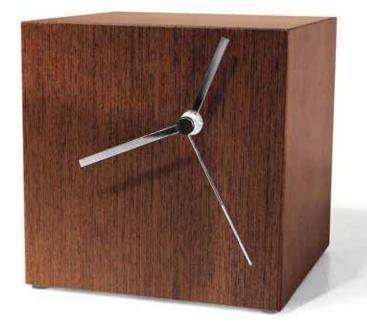

# Sentry

by Josep Vera

Time is the most important thing we have left.

Salvador Dalí

Solid wood and plywood sheets

#### Finishes:

**Wood** Wenge, Walnut

**Lacquered** White, Black, Garnet, Gold, Silver or Bronze

## Needles

White, Black or Chrome

#### German UTS machinery

### Size:

16 x 30 cm

Sentry Table clock