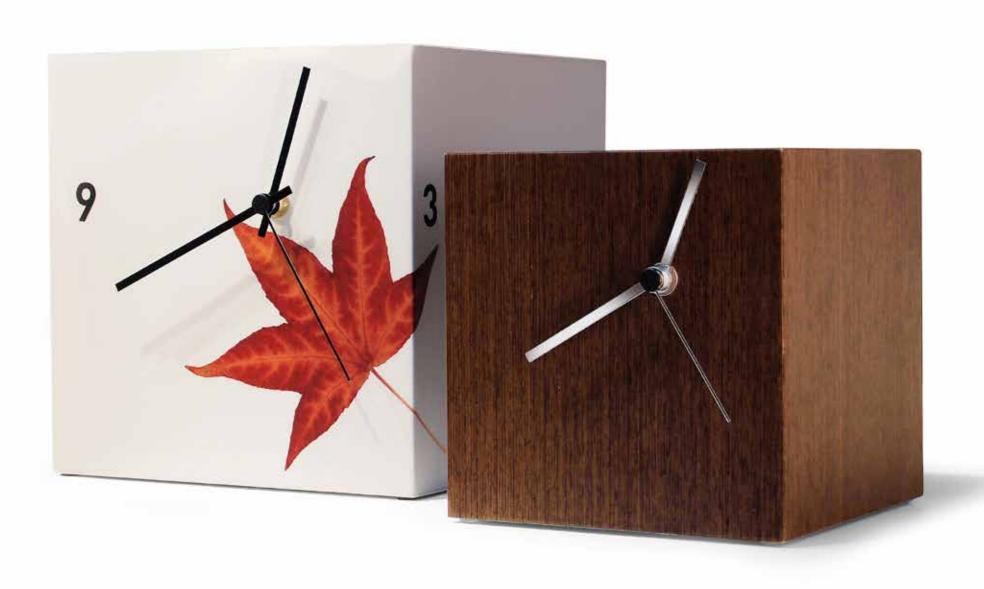

# Sentry

by Josep Vera

Time is the most important thing we have left.

Salvador Dalí

Solid wood and plywood sheets

#### Finishes:

**Wood** Wenge, Walnut

**Lacquered** White, Black, Garnet, Gold, Silver or Bronze

## Needles

White, Black or Chrome

#### German UTS machinery

### Size:

16 x 30 cm

Sentry Table clock