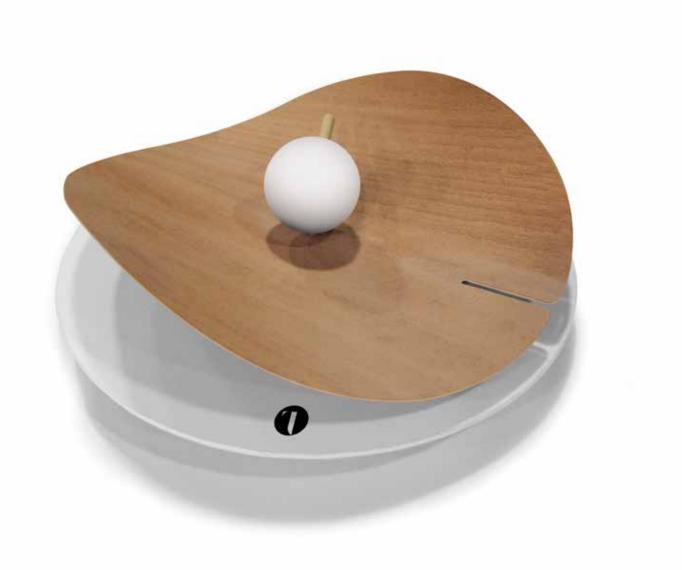

## Planet

by Josep Vera

Time is the best author; Always find a perfect ending.

Charles Chaplin

Solid wood

Finishes:

**Wood** Dibetou (African Walnut), Marine, Oak

> **Neddle** Celluloid ball

German UTS machinery

Size:

20 cm diameter x 20 cm diameter

Planet Desktop clock