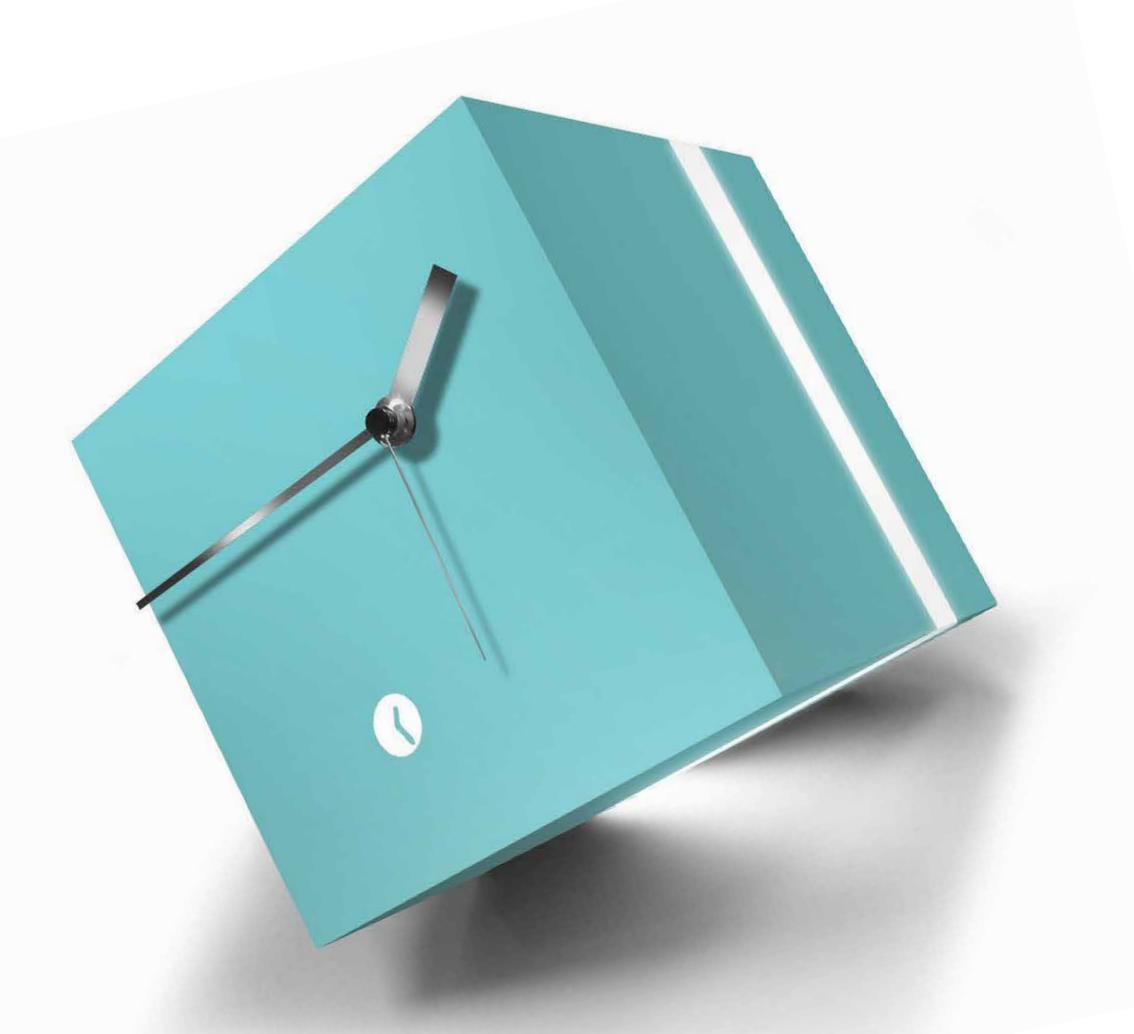

# Beauty

by Josep Vera

They always say that time changes things, but in reality they have to be changed by oneself.

Andy Warhol

Solid wood and fiberglass

#### Finishes:

**Wood** Beech, Oak, Walnut

**Lacquered** White, Black, Garnet, Gold, Silver or Bronze

## **Needles** Fiberglass

German UTS machinery

#### Size:

Diameter 50 x 40 cm

Beauty Wall clock