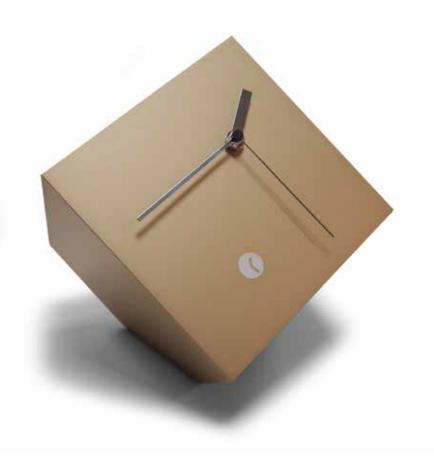

# Beauty desk

by Josep Vera

Time is the currency of your life. It is the only currency you have, and only you can determine how it will be spent. Be careful and don't let other people spend it for you.

Solid wood and fiberglass

#### Finishes:

**Wood** Wenge, Walnut

**Lacquered** White, Black, Garnet, Gold, Silver or Bronze

## Needles

White, Black or Chrome

#### **German UTS machinery**

Size:

25 x 47 cm

Beauty desk Table clock