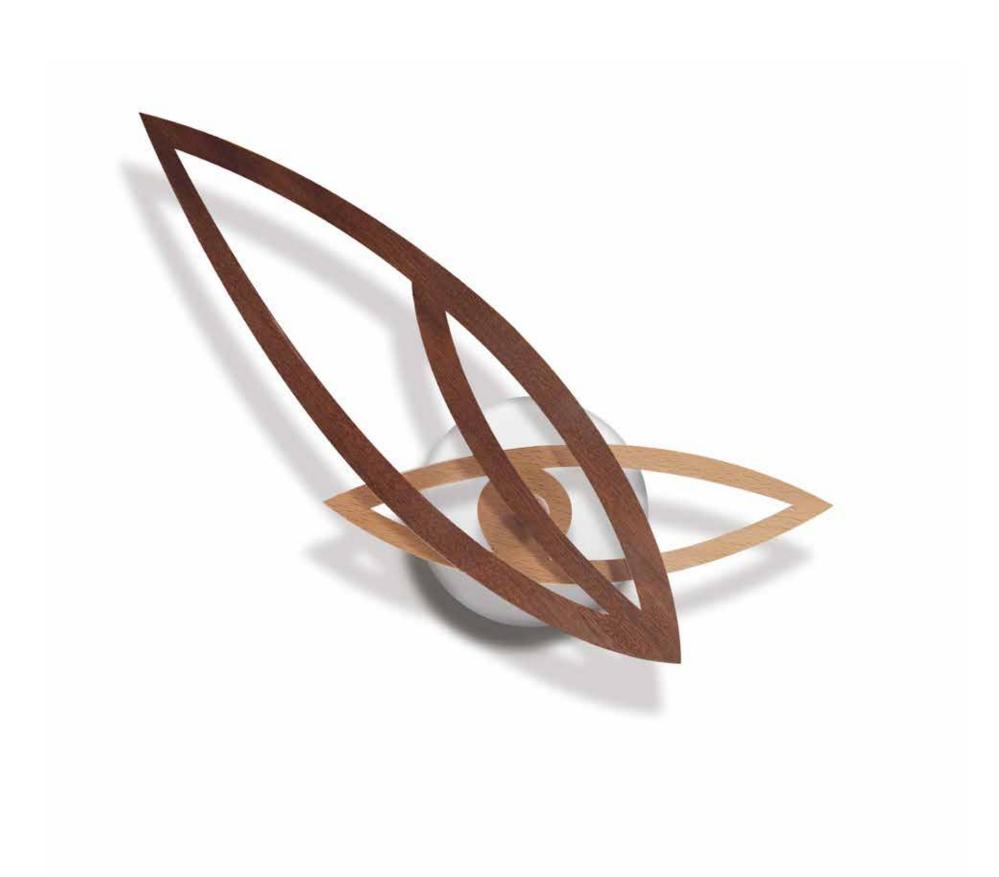

# Dragonfly

by Josep Vera

Whoever just lets time pass is a fool.

Goethe

Solid wood or Methacrylate

Finishes:

**Lacquered base** White

**Neddles** Oak, Beech or lacquered

German UTS machinery

Size:

Diameter 56 x 26 cm

Dragon fly Desktop clock