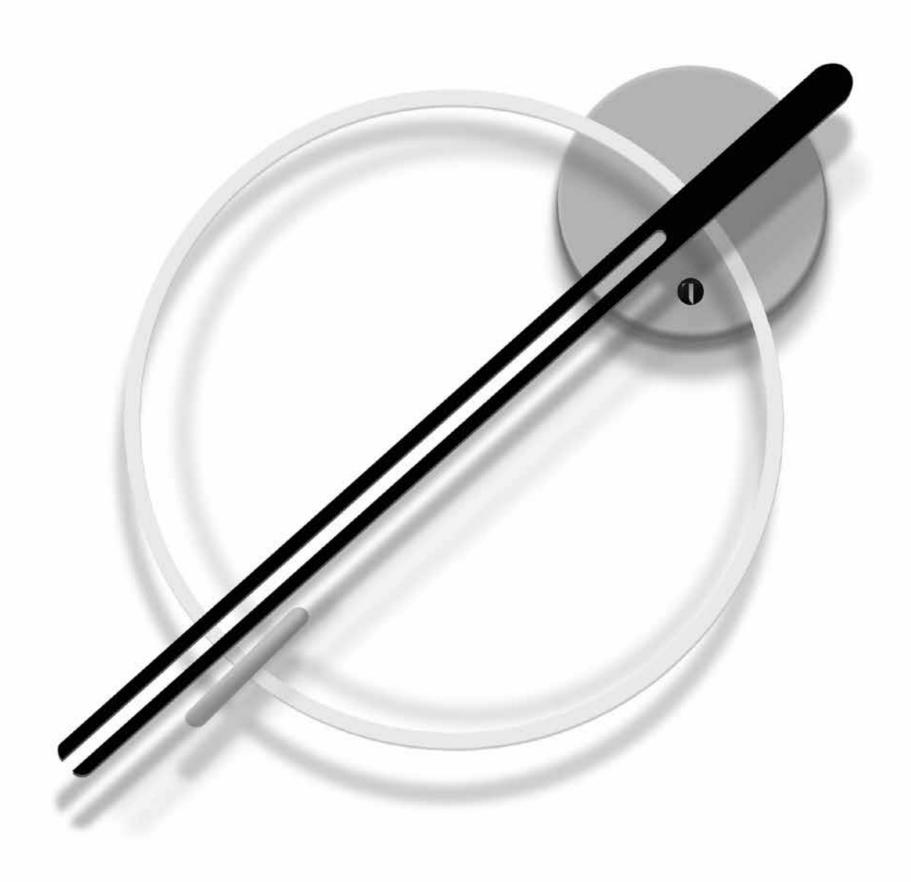

# Beauty

by Josep Vera

They always say that time changes things, but in reality they have to be changed by oneself.

Andy Warhol

Solid wood and fiberglass

#### Finishes:

**Wood** Beech, Oak, Walnut

**Lacquered** White, Black, Garnet, Gold, Silver or Bronze

## **Needles** Fiberglass

German UTS machinery

#### Size:

Diameter 50 x 40 cm

Beauty Wall clock