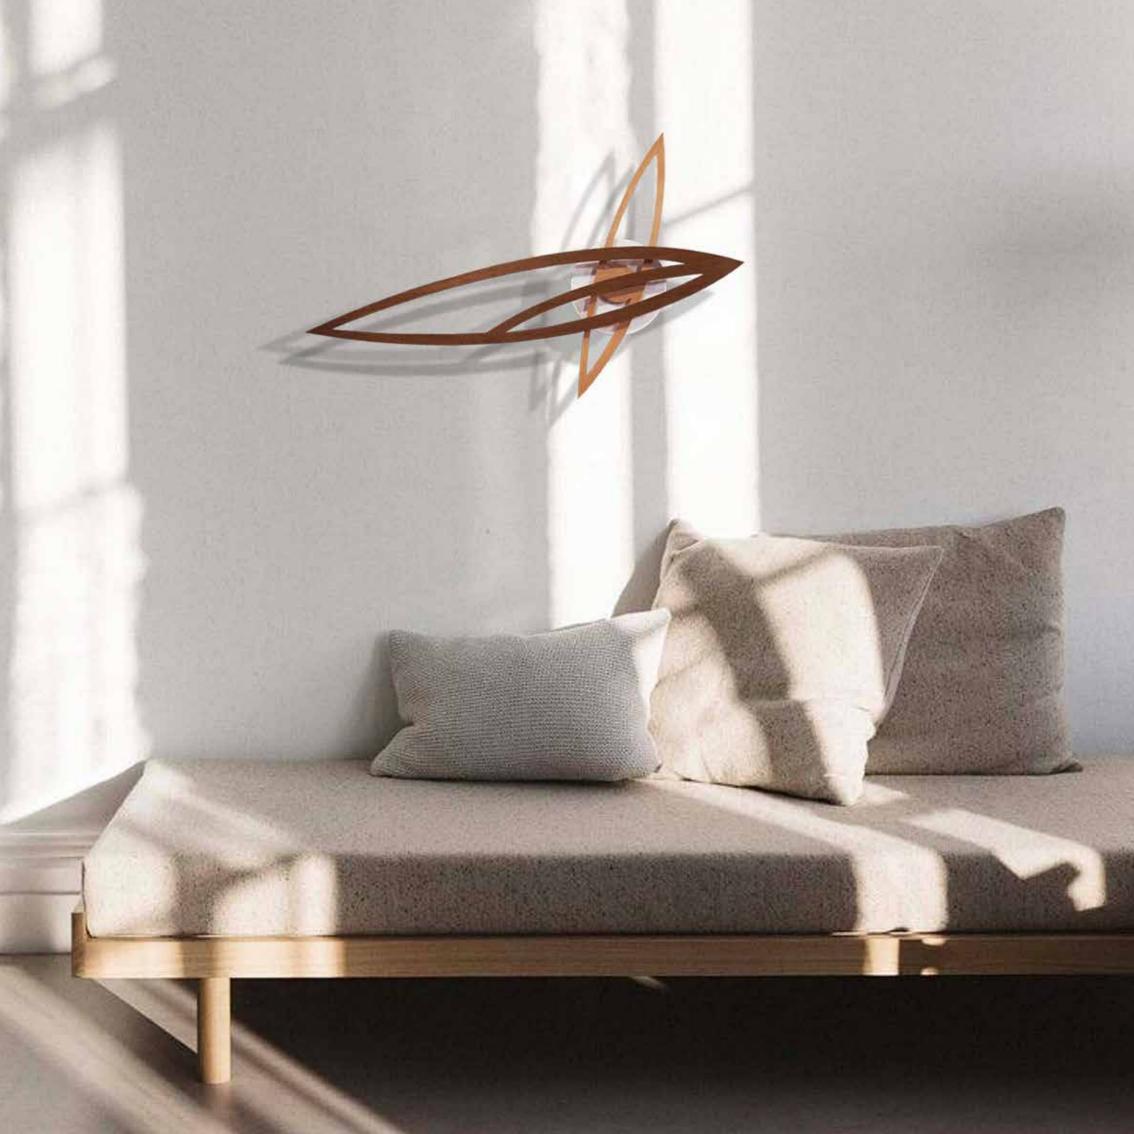

# Dragonfly

by Josep Vera

Whoever just lets time pass is a fool.

Goethe

Solid wood or Methacrylate

Finishes:

**Lacquered base** White

**Neddles** Oak, Beech or lacquered

German UTS machinery

Size:

Diameter 56 x 26 cm

Dragon fly Desktop clock