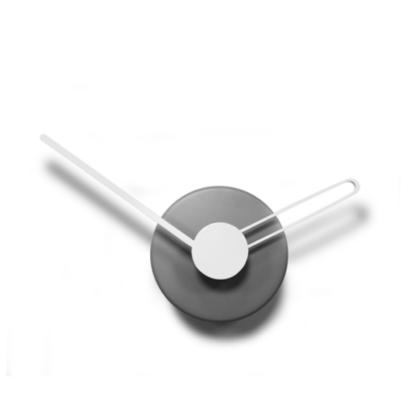

# Beauty

by Josep Vera

They always say that time changes things, but in reality they have to be changed by oneself.

Andy Warhol

Solid wood and fiberglass

#### Finishes:

**Wood** Beech, Oak, Walnut

**Lacquered** White, Black, Garnet, Gold, Silver or Bronze

## **Needles** Fiberglass

German UTS machinery

#### Size:

Diameter 50 x 40 cm

Beauty Wall clock