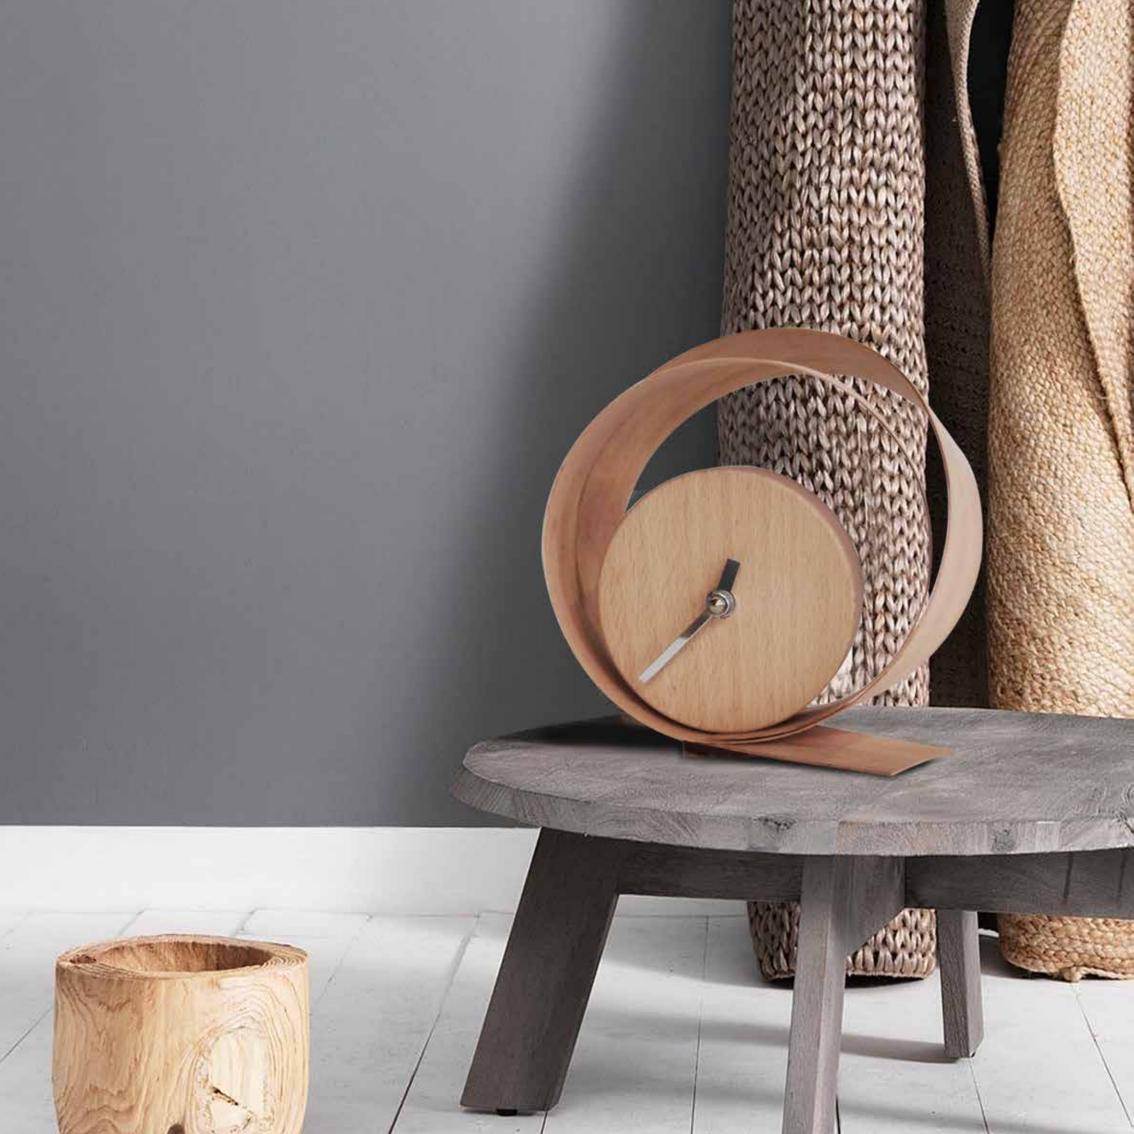

22/28 diameter x 8 cm 80 diameter x 12 cm



Slice Desktop and floor clock



# Papillon

by Josep Vera

Don't worry if the world ends tomorrow, in Australia it's already tomorrow.

Charles M. Schulz.









Solid wood and PVC spherical base.

#### Finishes:

**Spherical base:** PVC Lacquered White

**Needles** Beech, Walnut or lacquered Black & White

### German UTS machinery

#### Size:

60 diameter x 36 cm



Papillon Desktop clock

# Dragonfly

by Josep Vera

Whoever just lets time pass is a fool.

Goethe









Solid wood or Methacrylate

Finishes:

**Lacquered base** White

**Neddles** Oak, Beech or lacquered

German UTS machinery

Size:

Diameter 56 x 26 cm



Dragon fly Desktop clock

## Fantasion

by Josep Vera

Time is what is between a laugh and a cry.

Francisco Macias









Solid wood and plywood sheets

### Finishes:

Wood Beech, Oak, Walnut or Wenge

**Neddles** White, Black or Chrome

## **German UTS machinery**

Size: 20x14x19 cm



Fantasion Desktop clock

## Glider

by Josep Vera

Time is the soul of this world.

Pythagoras









Plywood sheets and DM wood lacquered.

### Finishes:

**Wood** Beech, Oak, Walnut or Wenge

> **Lacquered** White

### Neddle

Plywood sheet and solid wood ball

### **German UTS machinery**

Size:

30 x 30 x10 cm



Glider Desktop clock

## Wanda

by Josep Vera

Take care of the minutes and the hours will take care of themselves.

Lord Chesterfield









Solid wood and plywood sheets

Finishes:

**Wood** Beech, Oak, Walnut or Wenge

**Neddles** White, Black or Chrome

German UTS machinery

**Size:** 20 x 18 x 34 cm