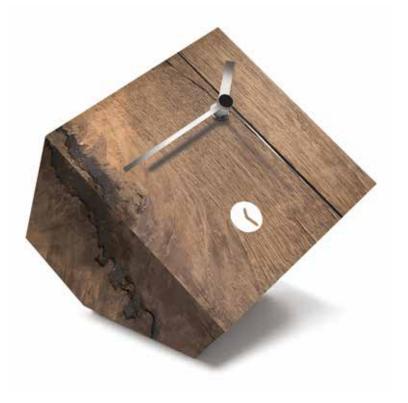

# Beauty

by Josep Vera

They always say that time changes things, but in reality they have to be changed by oneself.

Andy Warhol

Solid wood and fiberglass

#### Finishes:

**Wood** Beech, Oak, Walnut

**Lacquered** White, Black, Garnet, Gold, Silver or Bronze

## **Needles** Fiberglass

German UTS machinery

#### Size:

Diameter 50 x 40 cm

Beauty Wall clock