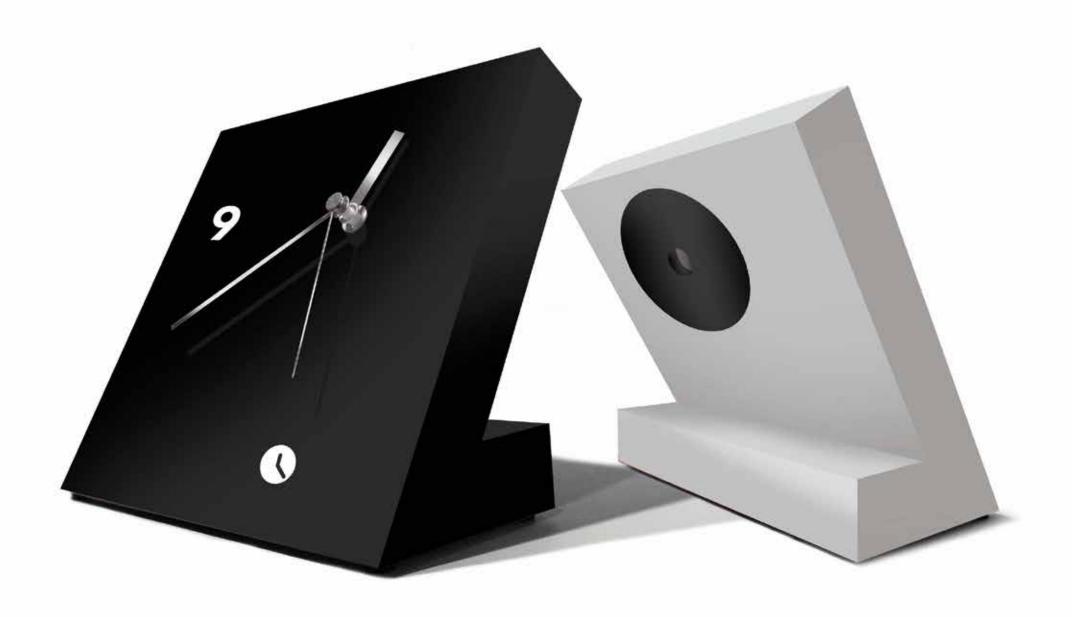

# Beauty desk

by Josep Vera

Time is the currency of your life. It is the only currency you have, and only you can determine how it will be spent. Be careful and don't let other people spend it for you.

Solid wood and fiberglass

#### Finishes:

**Wood** Wenge, Walnut

**Lacquered** White, Black, Garnet, Gold, Silver or Bronze

## Needles

White, Black or Chrome

#### **German UTS machinery**

Size:

25 x 47 cm

Beauty desk Table clock