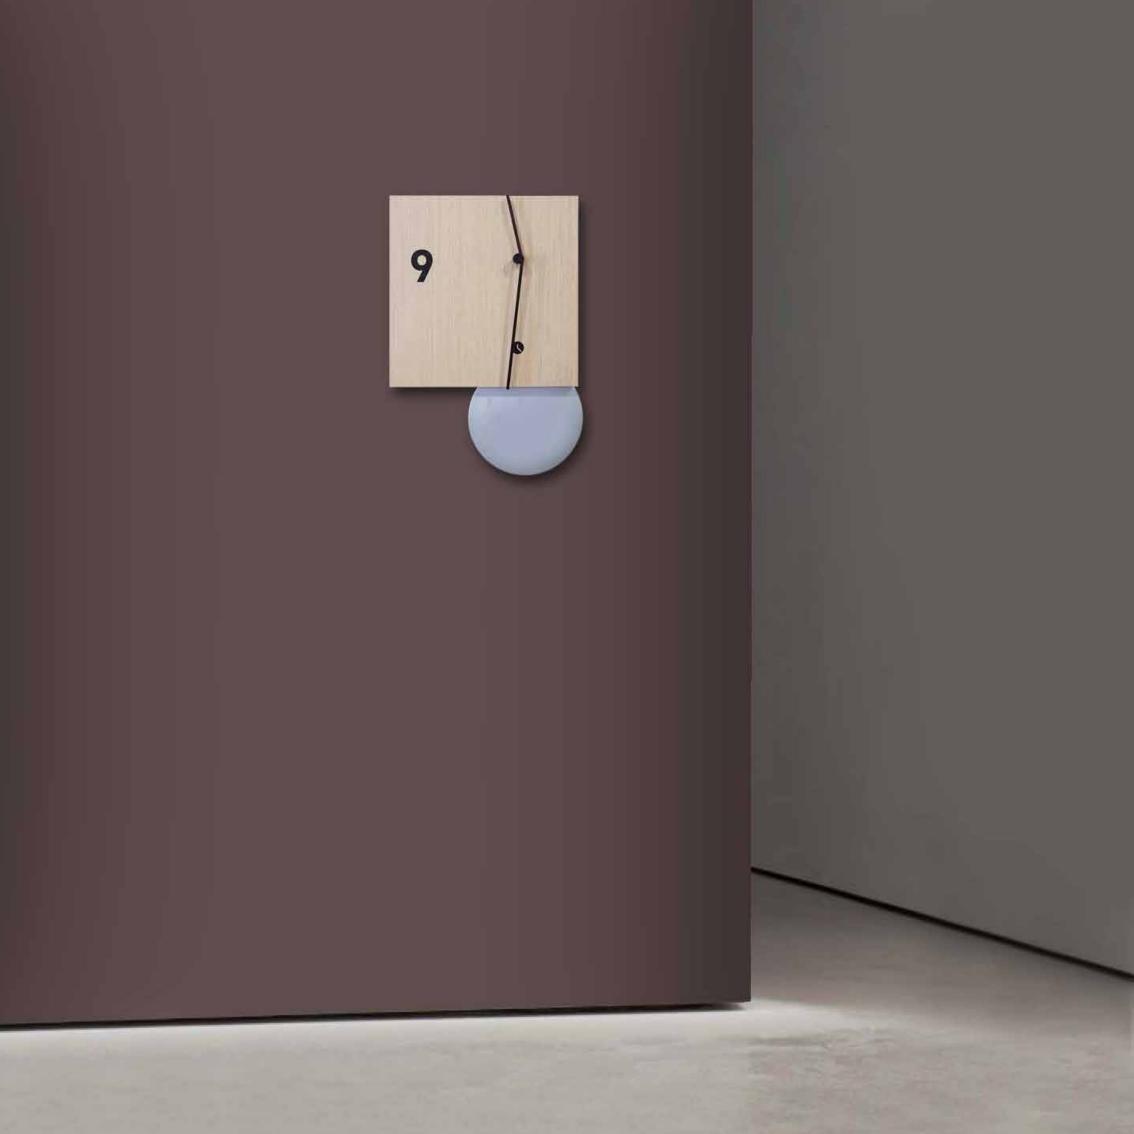

# Capriccio

by Josep Vera

Time is the measure of motion between two moments.

Aristóteles

Solid wood

Finishes:

**Lacquered** White, Black, Silver or customized

**Neddles** Wallnut, White, Black or Silver

German UTS machinery

**Size:** diameter 32 x 7 cm

Capriccio Wallclock