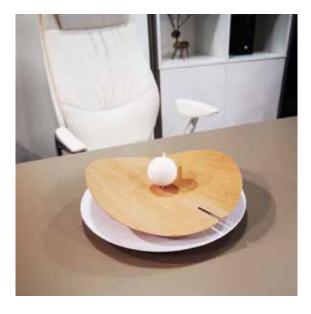

# Beauty

by Josep Vera

They always say that time changes things, but in reality they have to be changed by oneself.

Andy Warhol

Solid wood and fiberglass

#### Size:

Diameter 50 x 40 cm

Beauty Wall clock