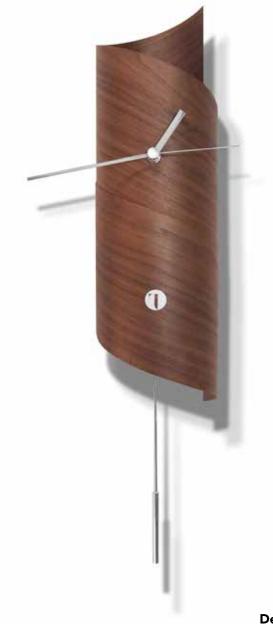

# Sentry

by Josep Vera

Time is the most important thing we have left.

Salvador Dalí

Solid wood and plywood sheets

#### Finishes:

**Wood** Wenge, Walnut

**Lacquered** White, Black, Garnet, Gold, Silver or Bronze

## Needles

White, Black or Chrome

#### German UTS machinery

### Size:

16 x 30 cm

Sentry Table clock