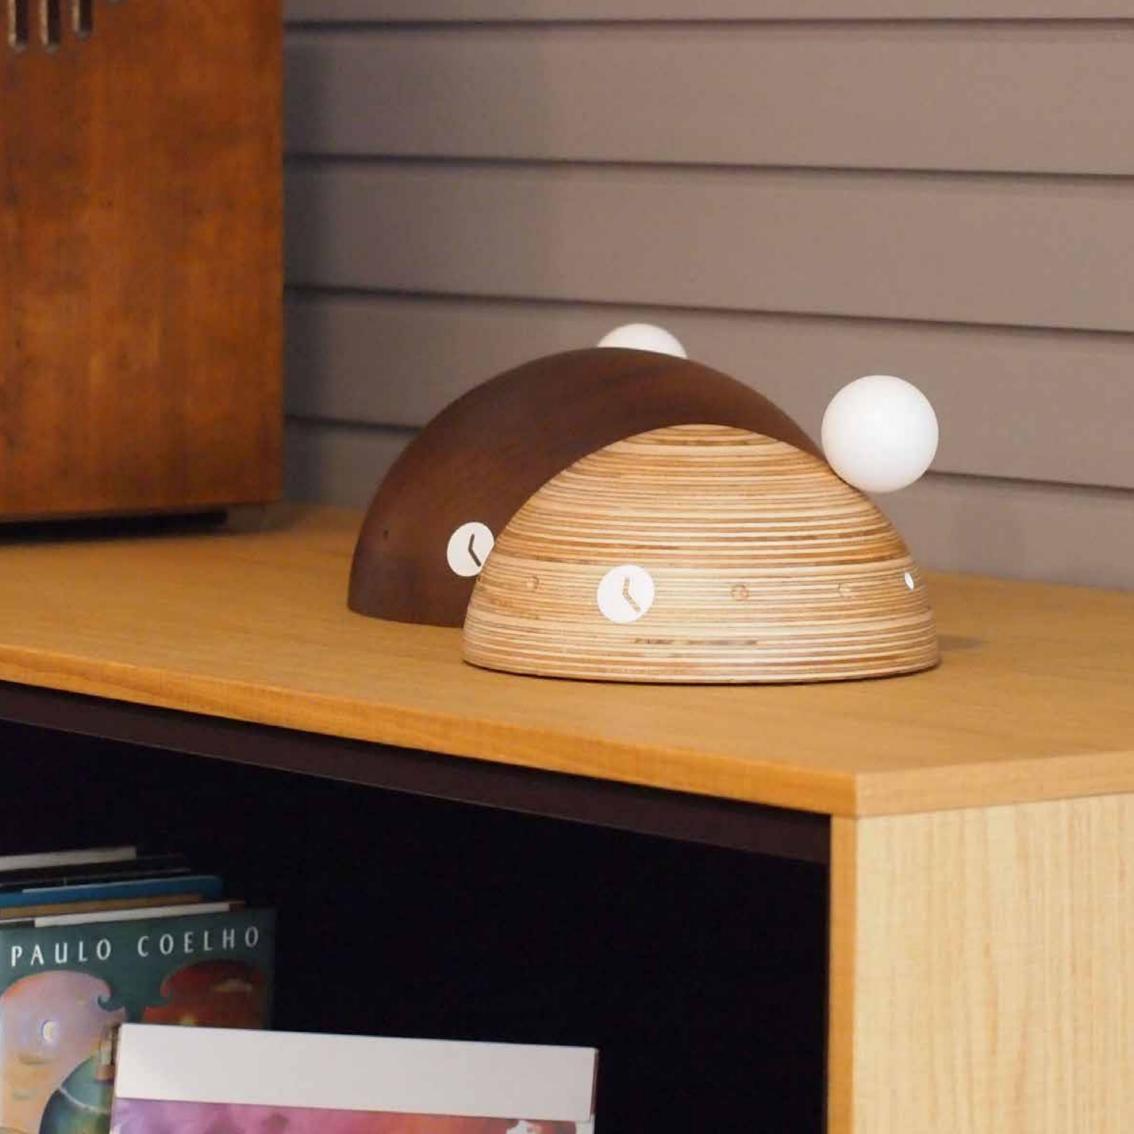

## Dome

by Josep Vera

The problem is that you think you have time.

Buda

Solid wood

Finishes:

Wood

Dibetou (African Walnut), Marine, Oak

**Lacquered** Consult

**Neddle** Celluloid ball

German UTS machinery

Size:

16,5 diameter x 8 cm 20 diameter x 10 cm

Dome Desktop clock