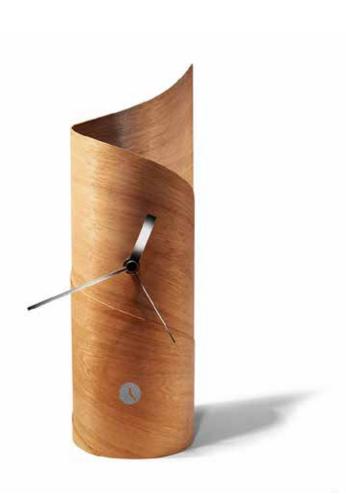

# Sentry

by Josep Vera

Time is the most important thing we have left.

Salvador Dalí

Solid wood and plywood sheets

### Size:

16 x 30 cm

Sentry Table clock