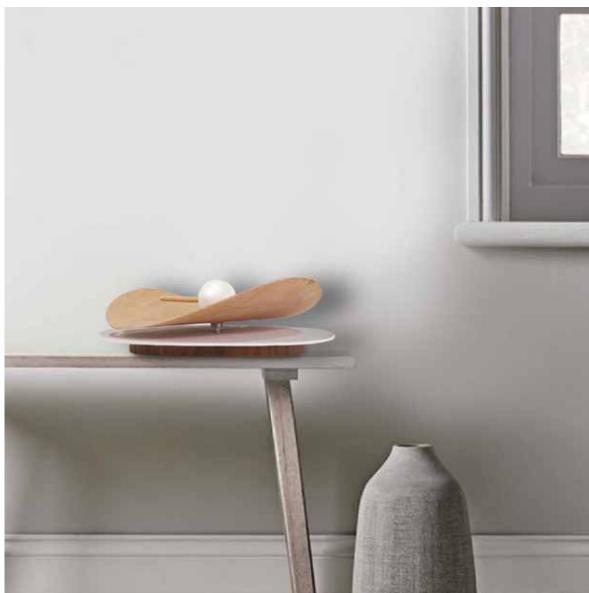

# Beauty

by Josep Vera

They always say that time changes things, but in reality they have to be changed by oneself.

Andy Warhol

Solid wood and fiberglass

#### Size:

Diameter 50 x 40 cm

Beauty Wall clock