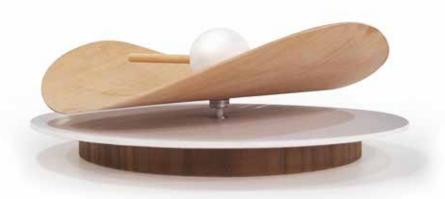

## Planet

by Josep Vera

Time is the best author; Always find a perfect ending.

Charles Chaplin

Solid wood

Finishes:

**Wood** Dibetou (African Walnut), Marine, Oak

> **Neddle** Celluloid ball

German UTS machinery

Size:

20 cm diameter x 20 cm diameter

Planet Desktop clock