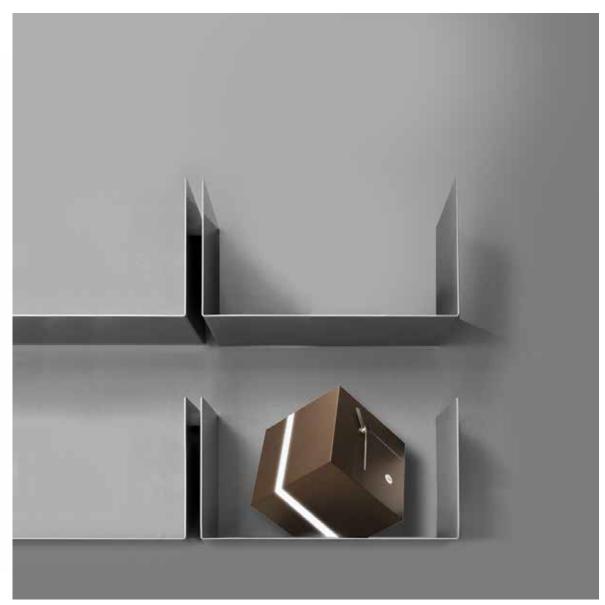

# Boxlight

by Josep Vera

Remembering is the only way to stop time.

Jaroslav Seifert

DM wood with plywood sheets or lacquered.

### Led light:

premium led bulb, large standard opening E27 10 W Voltage 180-265 V

### Size:

32 x 28 x 28 cm