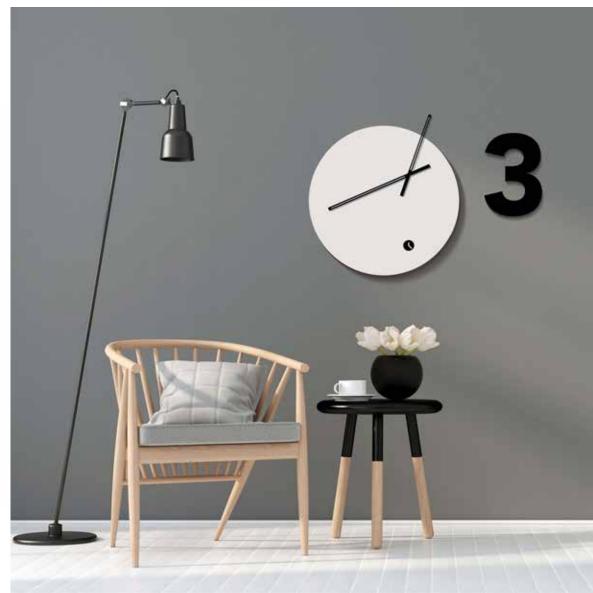

S machinery

Size:

Diameter 100 x 8 cm



Gladiator cool Wallclock

# Capriccio

by Josep Vera

Time is the measure of motion between two moments.

Aristóteles









Solid wood

Finishes:

**Lacquered** White, Black, Silver or customized

**Neddles** Wallnut, White, Black or Silver

German UTS machinery

**Size:** diameter 32 x 7 cm



Capriccio Wallclock

## Flower

by Josep Vera

I have no time to hurry.

John Wesley









Solid wood and DM wood with plywood sheets

#### Finishes:

**Wood** Beech, Wenge

Lacquered
White, Black, Garnet or customized
Optional: Gold, Silver or Bronze

#### Neddles

White, Black, Beech or Wenge

### **German UTS machinery**

#### Size:

diameter 114 x 6 cm



Flower Wallclock

## Globus three

by Josep Vera

Time is a mobile image of eternity.









DM wood with plywood sheets or lacquered.

#### Finishes:

Wood

Beech, Oak, Walnut or Wenge

**Lacquered** White, Black, Garnet, Pistachio, Orange or customized

#### Neddles

White, Black or Silver

#### German UTS machinery

#### Size:

Diameter 87 x 7 cm



Globus three Wallclock

## Glamour

by Josep Vera

Life is not a draft, you must live each day as if it will end tomorrow.

Wayne dyer









DM wood lacquered.

Finishes:

**Lacquered** Gold, Silver, Bronze, White, Black, Garnet

Neddles

White, Black or Silver

German UTS machinery

Size:

Diameter 70 x 7 cm Diameter 100 x 8 cm



Glamour Wallclock

## Area trhee

by Josep Vera

Do you love life Well, if you love life, don't waste time, because time is the good that life is made of.

Benjamin Franklin









DM wood with ply