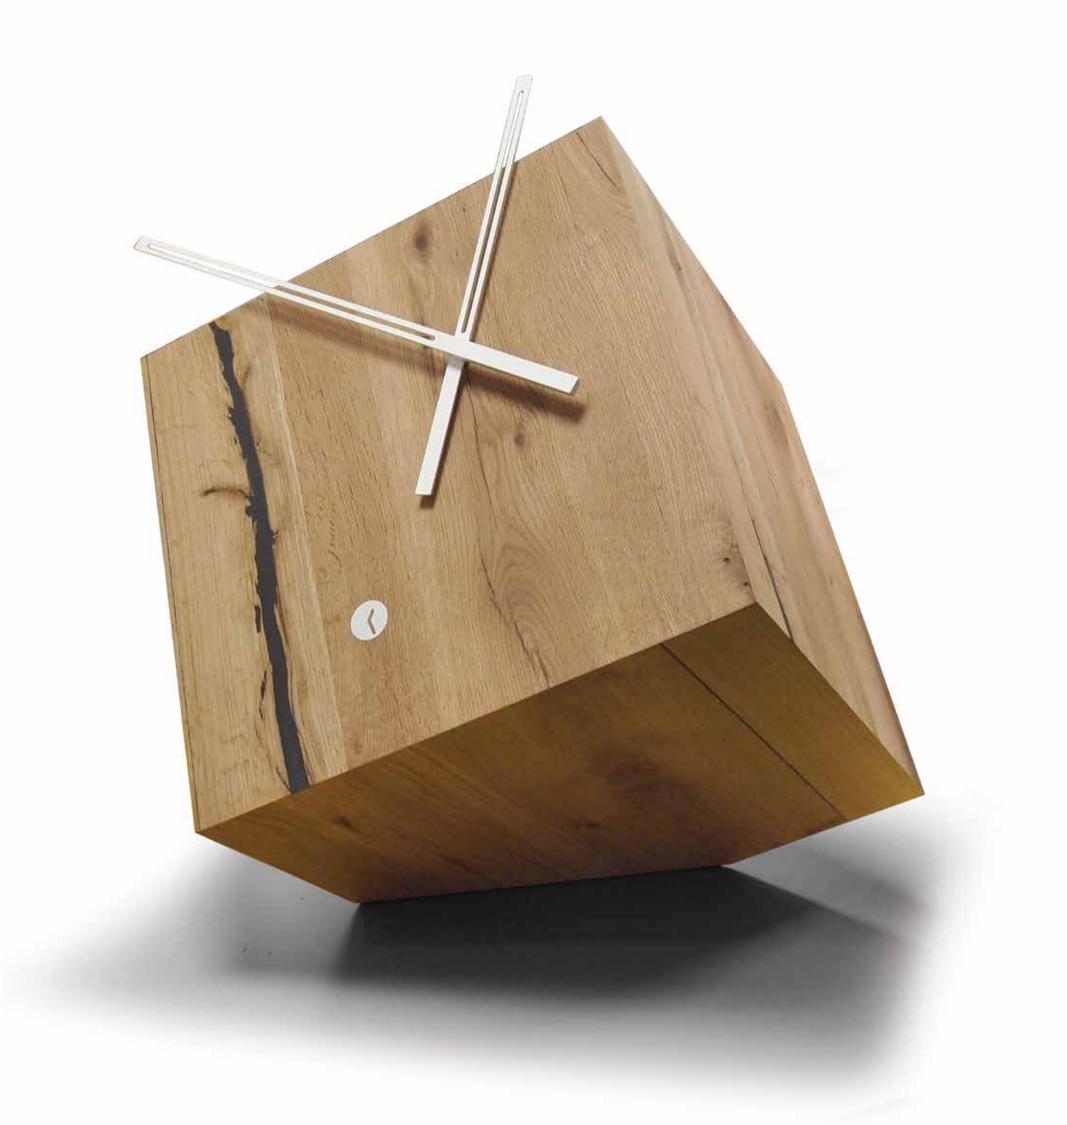

# Beauty

by Josep Vera

They always say that time changes things, but in reality they have to be changed by oneself.

Andy Warhol

Solid wood and fiberglass

#### Finishes:

**Wood** Beech, Oak, Walnut

**Lacquered** White, Black, Garnet, Gold, Silver or Bronze

## **Needles** Fiberglass

German UTS machinery

#### Size:

Diameter 50 x 40 cm

Beauty Wall clock