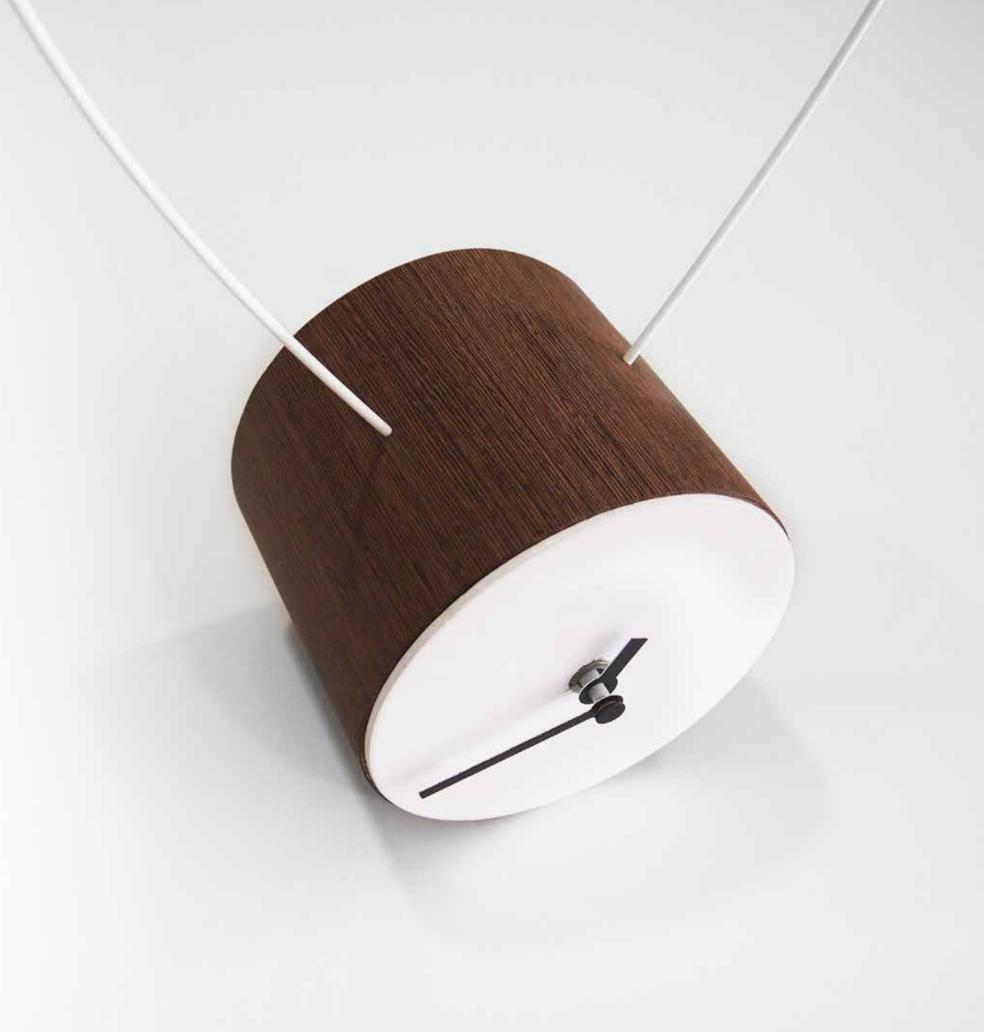

# Beauty desk

by Josep Vera

Time is the currency of your life. It is the only currency you have, and only you can determine how it will be spent. Be careful and don't let other people spend it for you.

Solid wood and fiberglass

#### Finishes:

**Wood** Wenge, Walnut

**Lacquered** White, Black, Garnet, Gold, Silver or Bronze

## Needles

White, Black or Chrome

#### **German UTS machinery**

Size:

25 x 47 cm

Beauty desk Table clock