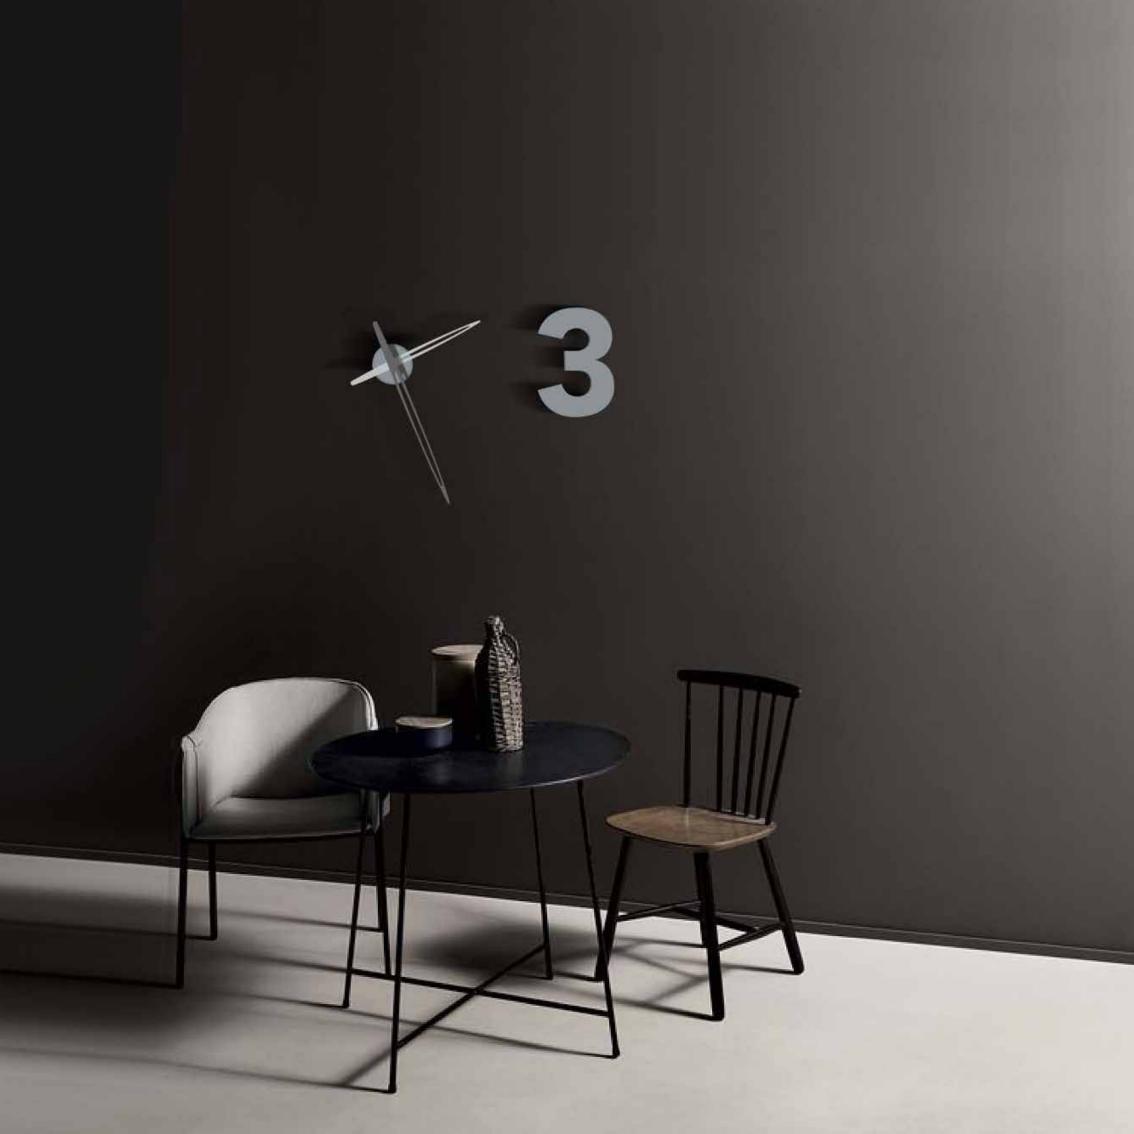

# Beauty

by Josep Vera

They always say that time changes things, but in reality they have to be changed by oneself.

Andy Warhol

Solid wood and fiberglass

#### Finishes:

**Wood** Beech, Oak, Walnut

**Lacquered** White, Black, Garnet, Gold, Silver or Bronze

## **Needles** Fiberglass

German UTS machinery

#### Size:

Diameter 50 x 40 cm

Beauty Wall clock