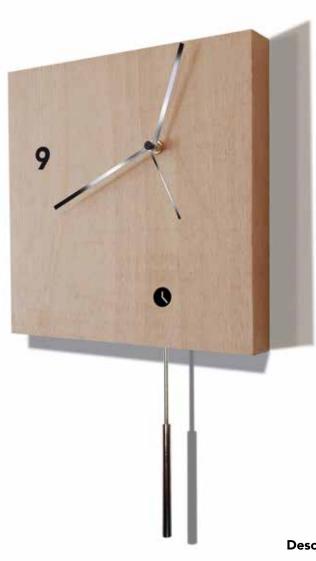

## Smile

by Josep Vera

Time is like a river formed by events.

Marco Aurelio

Solid wood and fiberglass

#### Finishes:

**Wood** Beech, Oak, Walnut

**Lacquered** White, Black, Garnet, Gold, Silver or Bronze

## **Needles** Fiberglass

#### **German UTS machinery**

#### Size:

Diameter 50/60 x 64/74 cm

Smile Ceiling clock