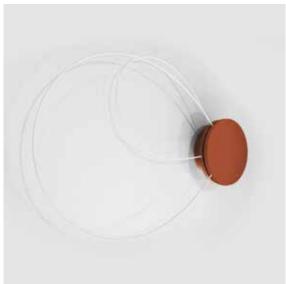

# Beauty

by Josep Vera

They always say that time changes things, but in reality they have to be changed by oneself.

Andy Warhol

Solid wood and fiberglass

#### Finishes:

**Wood** Beech, Oak, Walnut

**Lacquered** White, Black, Garnet, Gold, Silver or Bronze

## **Needles** Fiberglass

German UTS machinery

#### Size:

Diameter 50 x 40 cm

Beauty Wall clock