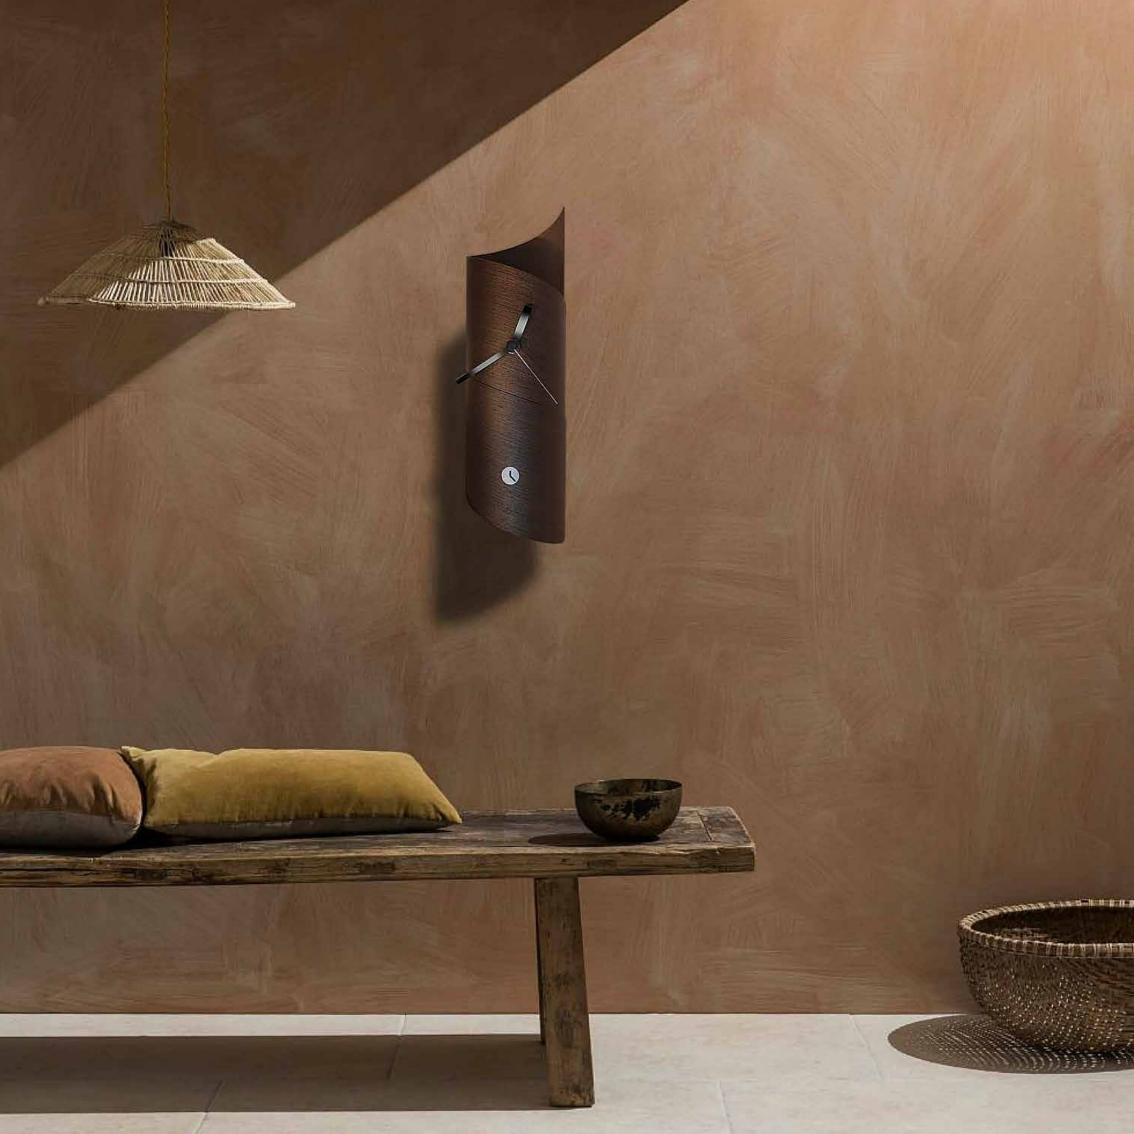

# Sentry

by Josep Vera

Time is the most important thing we have left.

Salvador Dalí

Solid wood and plywood sheets

#### Finishes:

**Wood** Wenge, Walnut

**Lacquered** White, Black, Garnet, Gold, Silver or Bronze

## Needles

White, Black or Chrome

#### German UTS machinery

### Size:

16 x 30 cm

Sentry Table clock