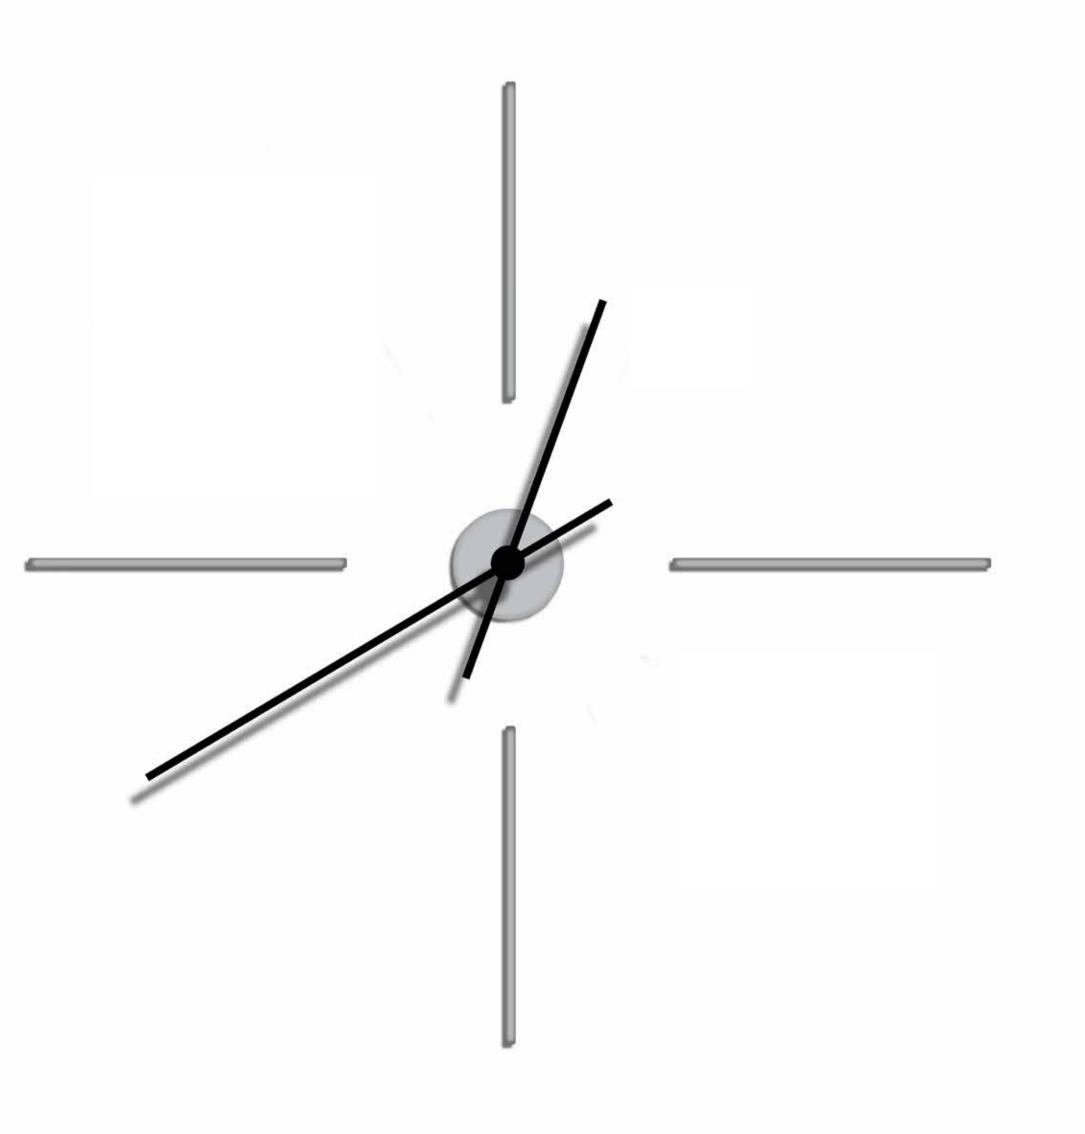

## Planet

by Josep Vera

Time is the best author; Always find a perfect ending.

Charles Chaplin

Solid wood

Finishes:

**Wood** Dibetou (African Walnut), Marine, Oak

> **Neddle** Celluloid ball

German UTS machinery

Size:

20 cm diameter x 20 cm diameter

Planet Desktop clock