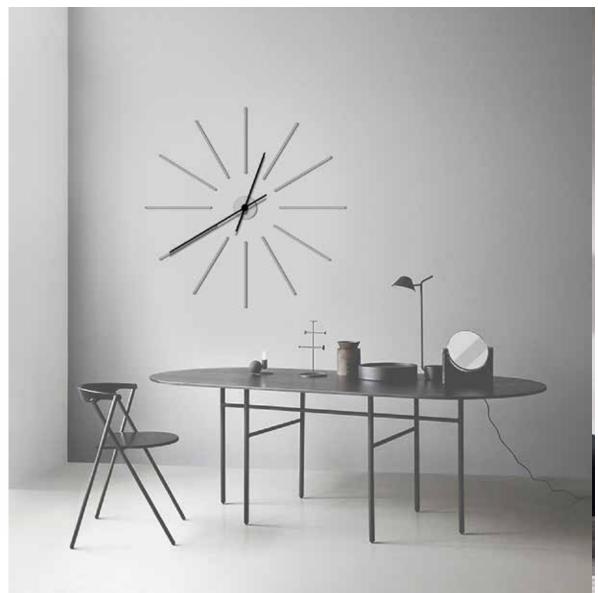

## Smile

by Josep Vera

Time is like a river formed by events.

Marco Aurelio

Solid wood and fiberglass

#### Finishes:

**Wood** Beech, Oak, Walnut

**Lacquered** White, Black, Garnet, Gold, Silver or Bronze

## **Needles** Fiberglass

#### **German UTS machinery**

#### Size:

Diameter 50/60 x 64/74 cm

Smile Ceiling clock