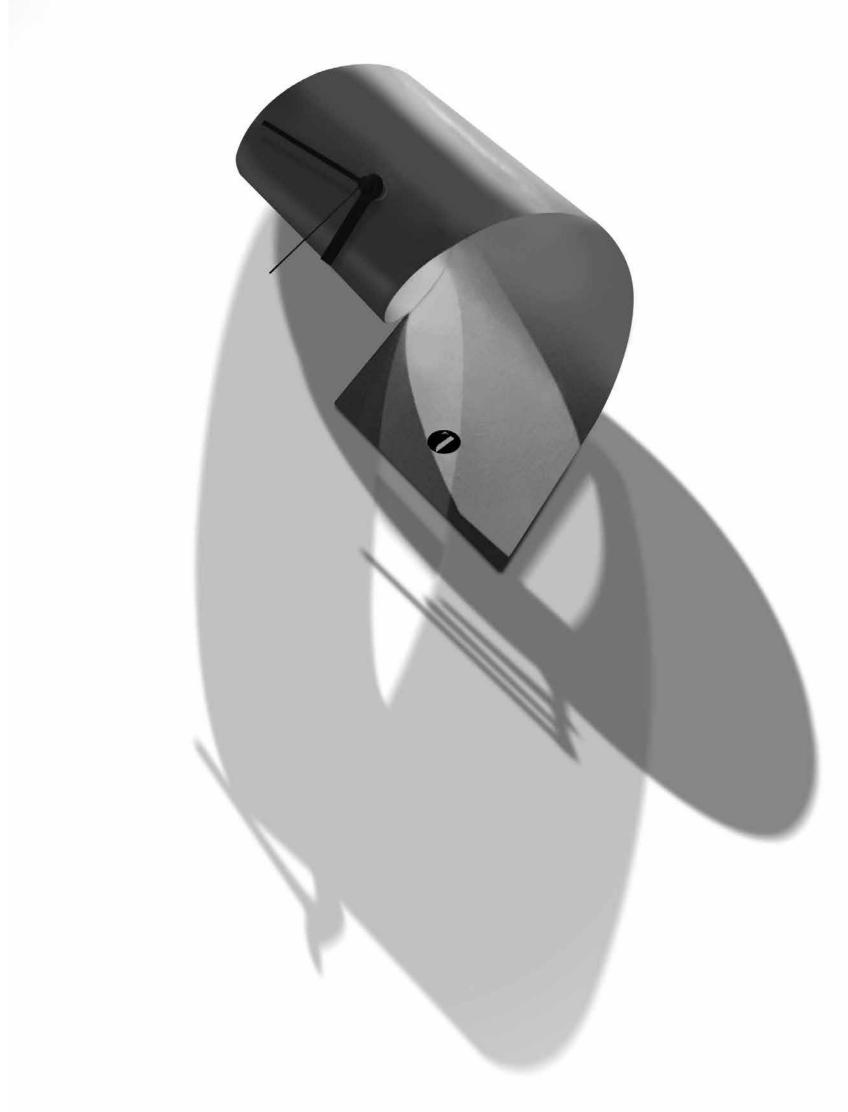

# Beauty

by Josep Vera

They always say that time changes things, but in reality they have to be changed by oneself.

Andy Warhol

Solid wood and fiberglass

#### Finishes:

**Wood** Beech, Oak, Walnut

**Lacquered** White, Black, Garnet, Gold, Silver or Bronze

## **Needles** Fiberglass

German UTS machinery

#### Size:

Diameter 50 x 40 cm

Beauty Wall clock