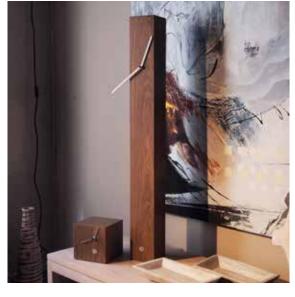

# Sentry

by Josep Vera

Time is the most important thing we have left.

Salvador Dalí

Solid wood and plywood sheets

### Size:

16 x 30 cm

Sentry Table clock