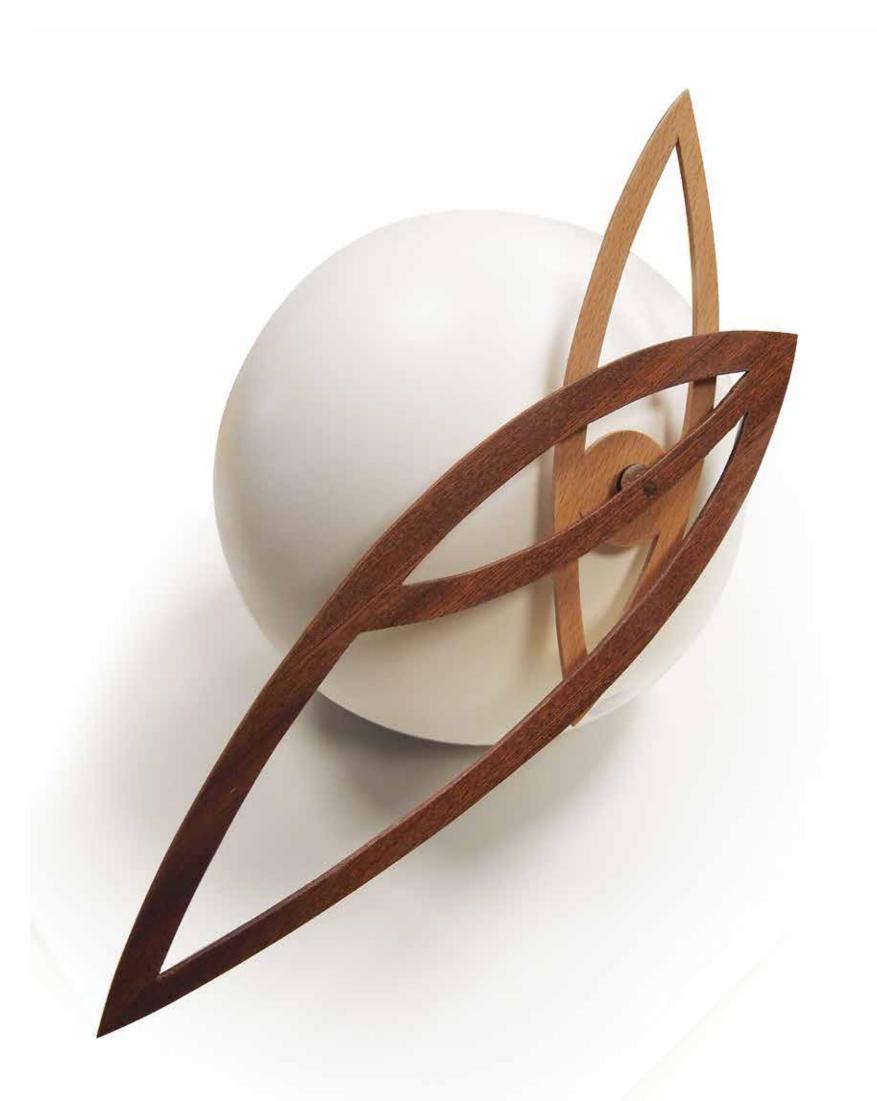

## Planet

by Josep Vera

Time is the best author; Always find a perfect ending.

Charles Chaplin

Solid wood

Finishes:

**Wood** Dibetou (African Walnut), Marine, Oak

> **Neddle** Celluloid ball

German UTS machinery

Size:

20 cm diameter x 20 cm diameter

Planet Desktop clock