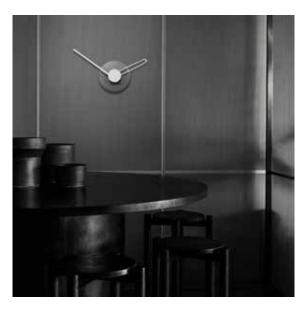

# Beauty

by Josep Vera

They always say that time changes things, but in reality they have to be changed by oneself.

Andy Warhol

Solid wood and fiberglass

#### Finishes:

**Wood** Beech, Oak, Walnut

**Lacquered** White, Black, Garnet, Gold, Silver or Bronze

## **Needles** Fiberglass

German UTS machinery

#### Size:

Diameter 50 x 40 cm

Beauty Wall clock