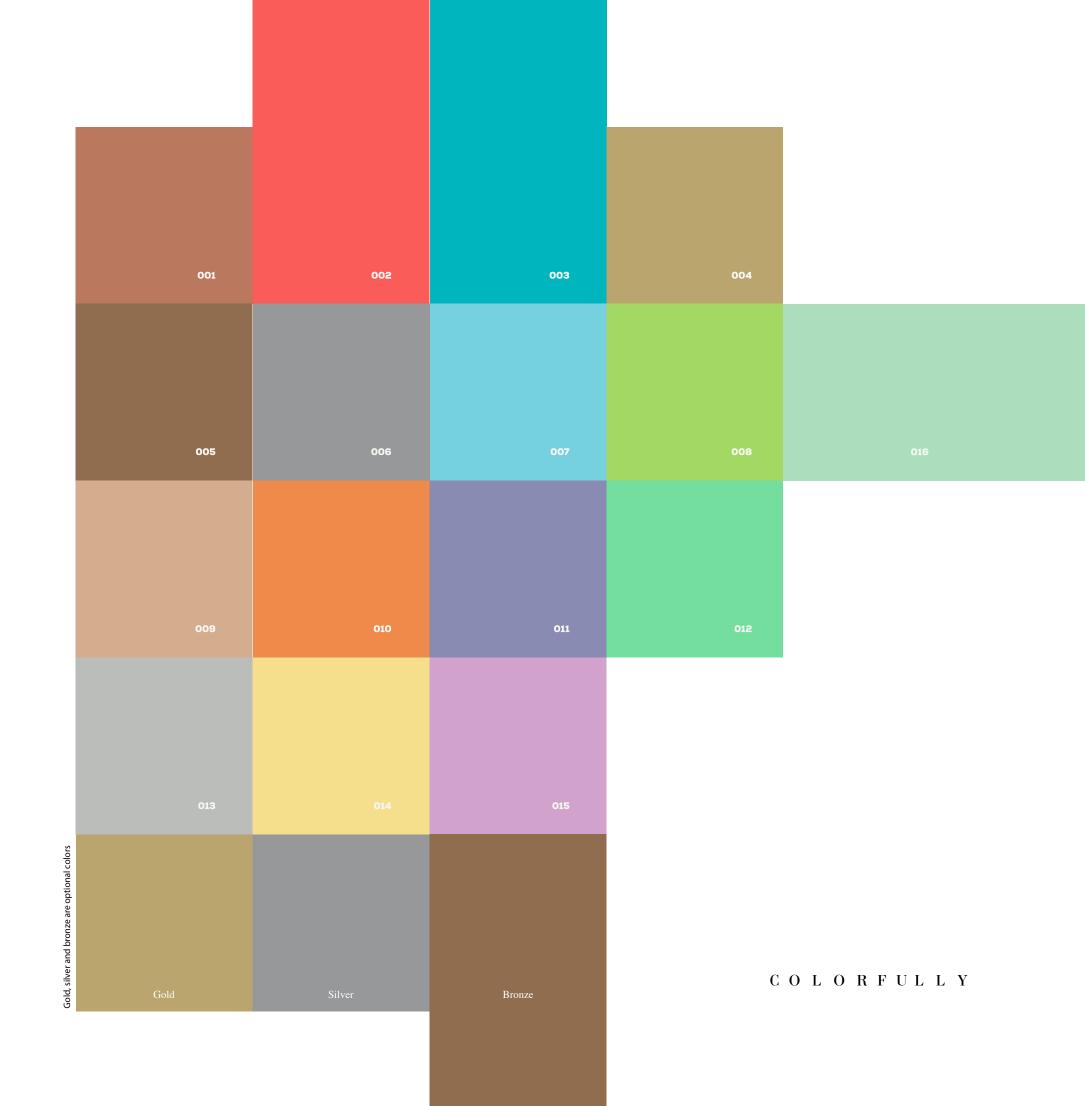

#### Wood

Beech, Oak, Walnut or Wenge

Lacquered White, Black, Garnet, Pistachio, Orange or customized

#### Wood

Beech, Oak, Walnut or Wenge

Lacquered
White, Black, Garnet, Pistachio, Orange or customized
Optional: Gold, Silver or Bronze

### Finishes:

**Wood:** Wenge, Oak, Walnut, Beech, Rustic

**Lacquered finishes:** Black, White, Garnet, Orange, Pistachio and other colours

Methacrylate base: Opaque White

Neddles

White, Black or Chrome

**German UTS machinery** 