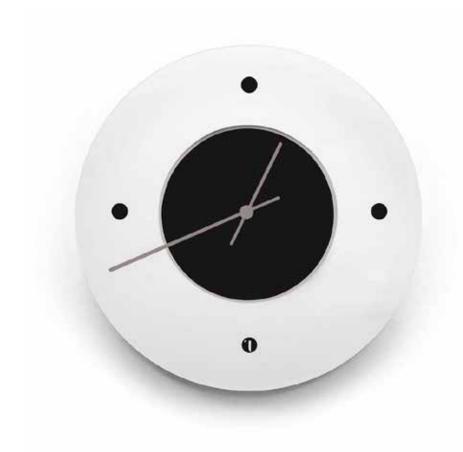

# Beauty

by Josep Vera

They always say that time changes things, but in reality they have to be changed by oneself.

Andy Warhol

Solid wood and fiberglass

#### Finishes:

**Wood** Beech, Oak, Walnut

**Lacquered** White, Black, Garnet, Gold, Silver or Bronze

## **Needles** Fiberglass

German UTS machinery

#### Size:

Diameter 50 x 40 cm

Beauty Wall clock