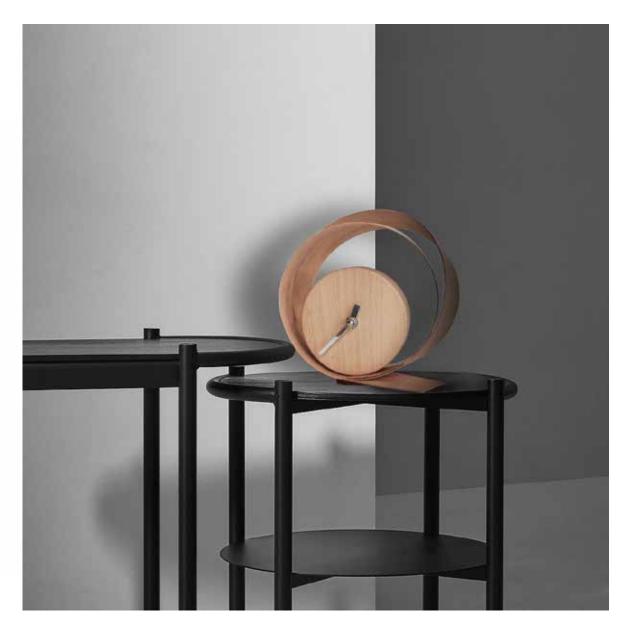

# Epic

by Josep Vera

Time remains long enough for those who use it.

Leonardo Da Vinci

Solid wood and plywood sheets

#### Finishes:

Wood Beech, Oak, Walnut

**Lacquered** White, Black, Garnet, Gold, Silver or Bronze

**Needles** Wood and fiberglass

#### **German UTS machinery**

#### Size:

Diameter 60 x 8 cm

Epic Wall clock

Sky
by Josep Vera

You can ask me anything you want, except time.

Napoleón Bonaparte

Solid wood and plywood sheets

Finishes: