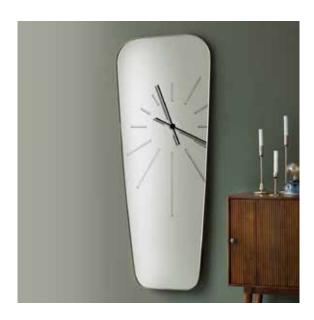

# Beauty

by Josep Vera

They always say that time changes things, but in reality they have to be changed by oneself.

Andy Warhol

Solid wood and fiberglass

#### Size:

Diameter 50 x 40 cm

Beauty Wall clock