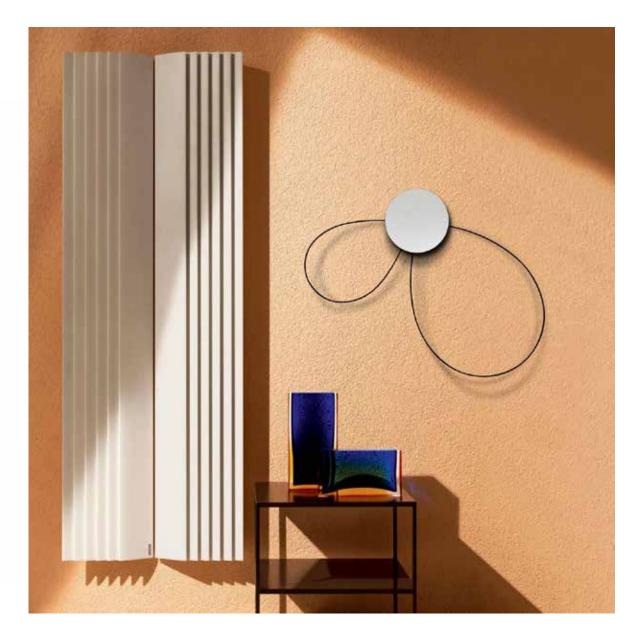

# Beauty

by Josep Vera

They always say that time changes things, but in reality they have to be changed by oneself.

Andy Warhol

Solid wood and fiberglass

#### Finishes:

**Wood** Beech, Oak, Walnut

**Lacquered** White, Black, Garnet, Gold, Silver or Bronze

## **Needles** Fiberglass

German UTS machinery

#### Size:

Diameter 50 x 40 cm

Beauty Wall clock