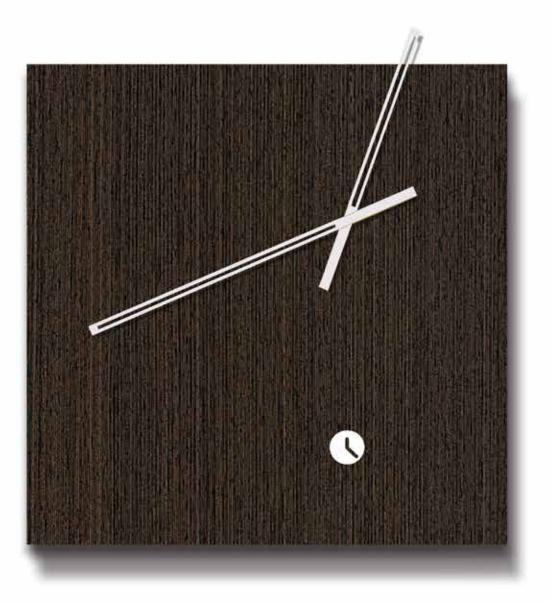

age of eternity.









DM wood with plywood sheets or lacquered.

#### Finishes:

Wood

Beech, Oak, Walnut or Wenge

**Lacquered** White, Black, Garnet, Pistachio, Orange or customized

#### Neddles

White, Black or Silver

#### German UTS machinery

#### Size:

Diameter 87 x 7 cm



Globus three Wallclock

## Glamour

by Josep Vera

Life is not a draft, you must live each day as if it will end tomorrow.

Wayne dyer









DM wood lacquered.

Finishes:

**Lacquered** Gold, Silver, Bronze, White, Black, Garnet

Neddles

White, Black or Silver

German UTS machinery

Size:

Diameter 70 x 7 cm Diameter 100 x 8 cm



Glamour Wallclock

## Area trhee

by Josep Vera

Do you love life Well, if you love life, don't waste time, because time is the good that life is made of.

Benjamin Franklin









DM wood with plywood sheets or lacquered.

#### Finishes:

Wood

Beech, Oak, Walnut or Wenge

**Lacquered** White, Black, Garnet, Pistachio, Orange or customized

#### Neddles

White, Black or Silver

### **German UTS machinery**

Size:

87 x 60 x 7 cm



Area three Wallclock

# Baby

by Josep Vera

Wasted your time. Now time is wasting me.

William Shakespeare









Solid wood

Finishes:

**Lacquered** White, Black, Silver or customized

**Neddles** White, Black or Grey

German UTS machinery

**Size:** diameter 32 x 7 cm



Baby Wallclock

Un rellotge imaginari

amb empenta ril·lusió ens has dedicat

professionalment.

eran més que un bon record.





Ask for the personalization service, we can record any dedication with laser or screen printing.





We hope we have satisfied