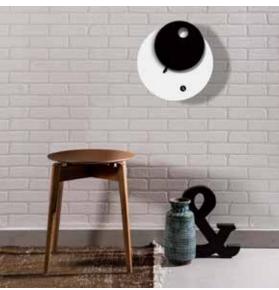

# Beauty

by Josep Vera

They always say that time changes things, but in reality they have to be changed by oneself.

Andy Warhol

Solid wood and fiberglass

#### Finishes:

**Wood** Beech, Oak, Walnut

**Lacquered** White, Black, Garnet, Gold, Silver or Bronze

## **Needles** Fiberglass

German UTS machinery

#### Size:

Diameter 50 x 40 cm

Beauty Wall clock