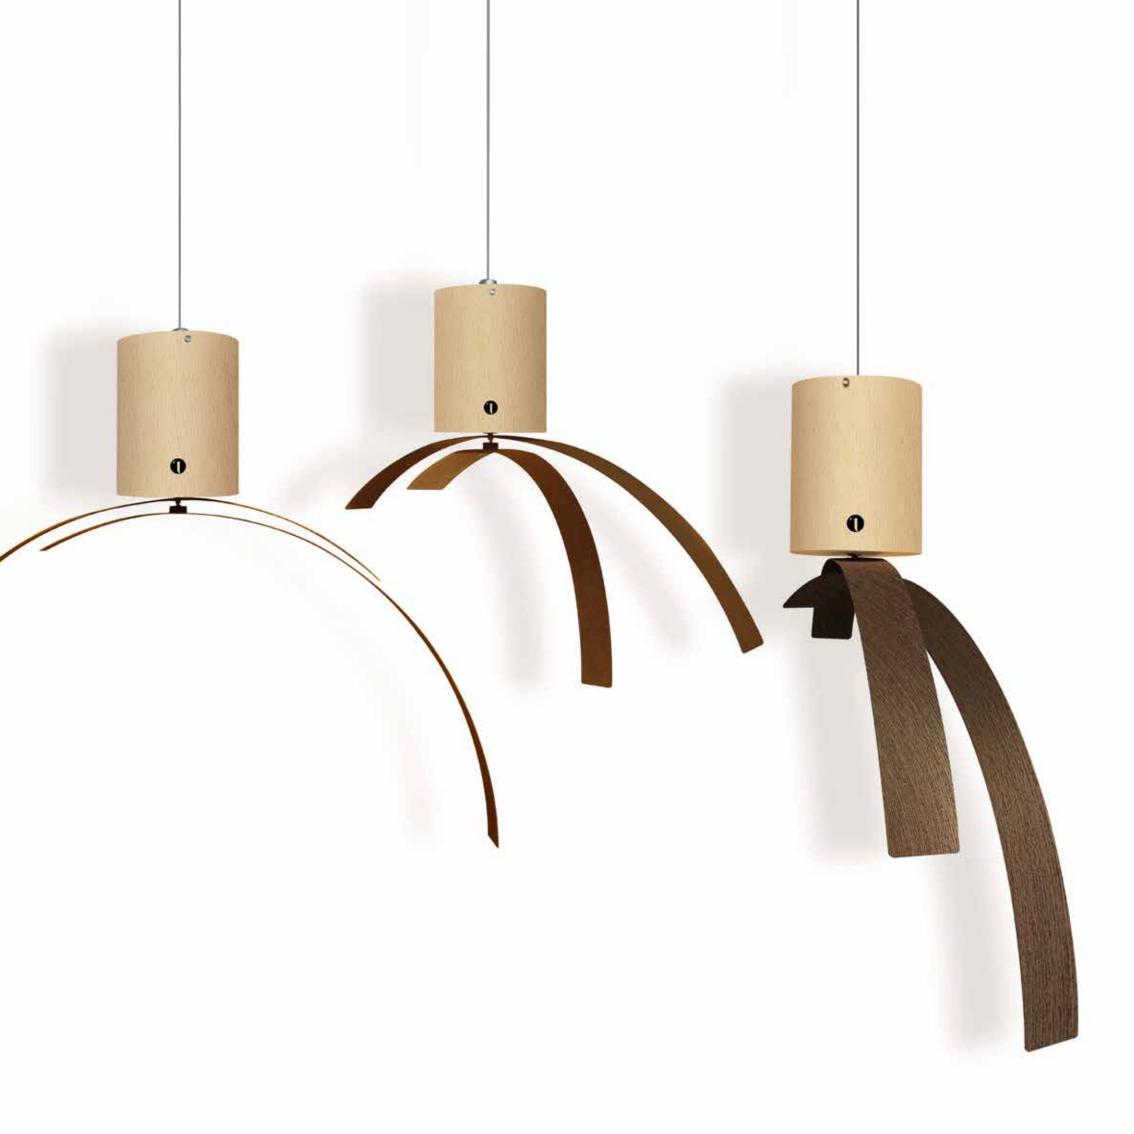

## Planet

by Josep Vera

Time is the best author; Always find a perfect ending.

Charles Chaplin

Solid wood

Finishes:

**Wood** Dibetou (African Walnut), Marine, Oak

> **Neddle** Celluloid ball

German UTS machinery

Size:

20 cm diameter x 20 cm diameter

Planet Desktop clock