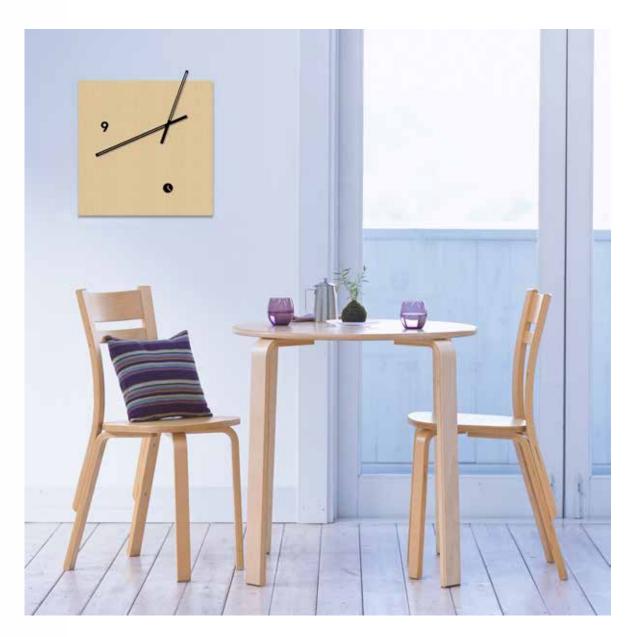

# Beauty

by Josep Vera

They always say that time changes things, but in reality they have to be changed by oneself.

Andy Warhol

Solid wood and fiberglass

#### Finishes:

**Wood** Beech, Oak, Walnut

**Lacquered** White, Black, Garnet, Gold, Silver or Bronze

## **Needles** Fiberglass

German UTS machinery

#### Size:

Diameter 50 x 40 cm

Beauty Wall clock