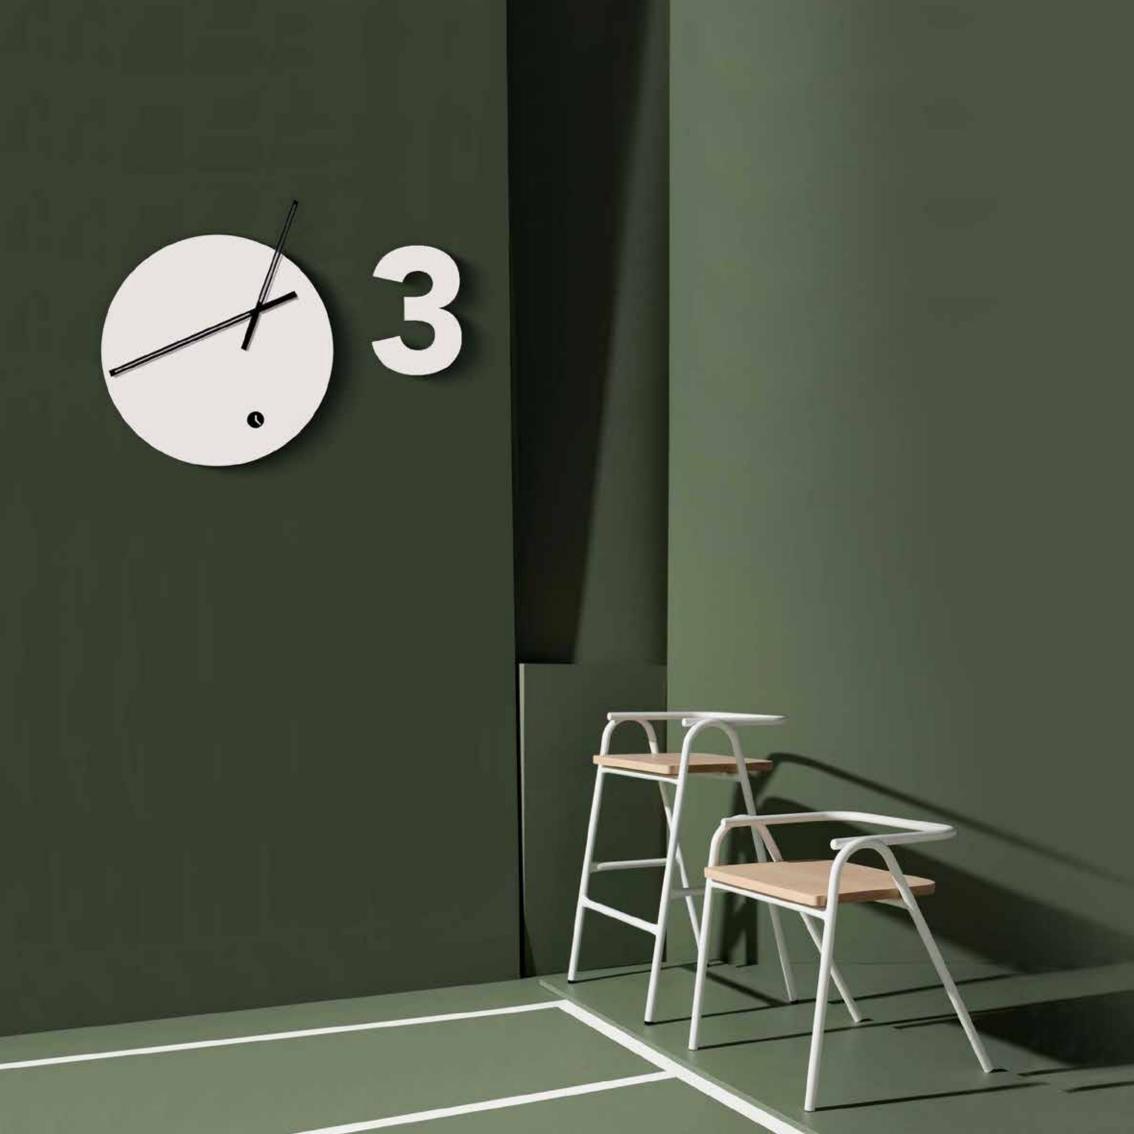

n UTS machinery

Size:

Diameter 100 x 8 cm



Gladiator cool Wallclock

# Capriccio

by Josep Vera

Time is the measure of motion between two moments.

Aristóteles









Solid wood

Finishes:

**Lacquered** White, Black, Silver or customized

**Neddles** Wallnut, White, Black or Silver

German UTS machinery

**Size:** diameter 32 x 7 cm



Capriccio Wallclock

## Flower

by Josep Vera

I have no time to hurry.

John Wesley









Solid wood and DM wood with plywood sheets

#### Finishes:

**Wood** Beech, Wenge

Lacquered
White, Black, Garnet or customized
Optional: Gold, Silver or Bronze

#### Neddles

White, Black, Beech or Wenge

### **German UTS machinery**

#### Size:

diameter 114 x 6 cm



Flower Wallclock

## Globus three

by Josep Vera

Time is a mobile image of eternity.









DM wood with plywood sheets or lacquered.

#### Finishes:

Wood

Beech, Oak, Walnut or Wenge

**Lacquered** White, Black, Garnet, Pistachio, Orange or customized

#### Neddles

White, Black or Silver

#### German UTS machinery

#### Size:

Diameter 87 x 7 cm



Globus three Wallclock

## Glamour

by Josep Vera

Life is not a draft, you must live each day as if it will end tomorrow.

Wayne dyer









DM wood lacquered.

Finishes:

**Lacquered** Gold, Silver, Bronze, White, Black, Garnet

Neddles

White, Black or Silver

German UTS machinery

Size:

Diameter 70 x 7 cm Diameter 100 x 8 cm



Glamour Wallclock

## Area trhee

by Josep Vera

Do you love life Well, if you love life, don't waste time, because time is the good that life is made of.

Benjamin Franklin









DM wood with