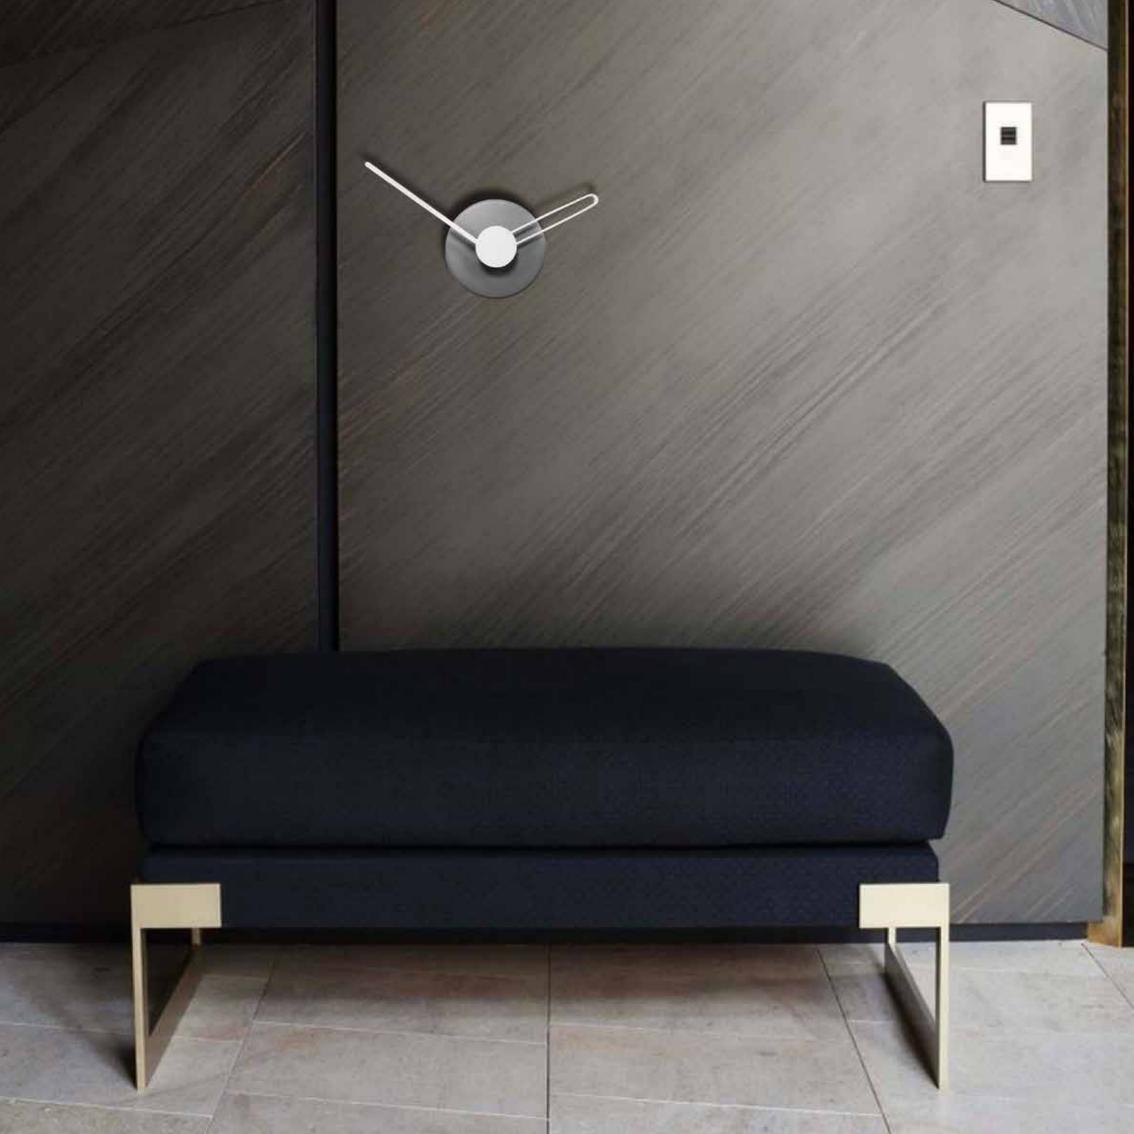

## Wanda

by Josep Vera

Take care of the minutes and the hours will take care of themselves.

Lord Chesterfield

Solid wood and plywood sheets

Finishes:

**Wood** Beech, Oak, Walnut or Wenge

**Neddles** White, Black or Chrome

German UTS machinery

**Size:** 20 x 18 x 34 cm

Wanda Desktop clock