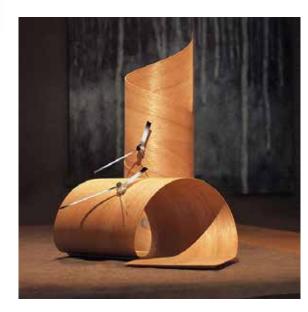

# Sentry

by Josep Vera

Time is the most important thing we have left.

Salvador Dalí

Solid wood and plywood sheets

#### Finishes:

**Wood** Wenge, Walnut

**Lacquered** White, Black, Garnet, Gold, Silver or Bronze

## Needles

White, Black or Chrome

#### German UTS machinery

### Size:

16 x 30 cm

Sentry Table clock