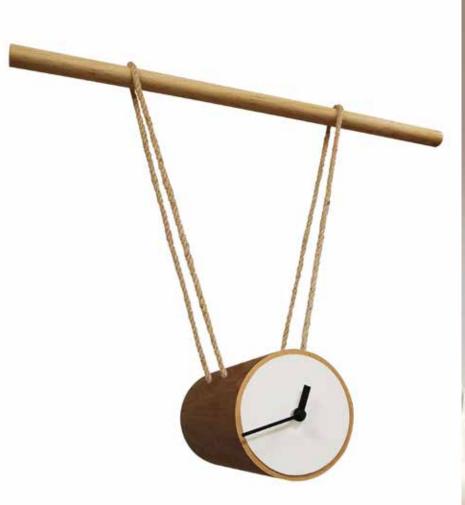

# Swing

by Josep Vera

Five minutes is enough to dream a lifetime, so relative is the time.

Mario Benedetti

DM wood with plywood sheets or lacquered.

#### Size:

10,5 x 48 x 15 cm

Swing Desktop clock