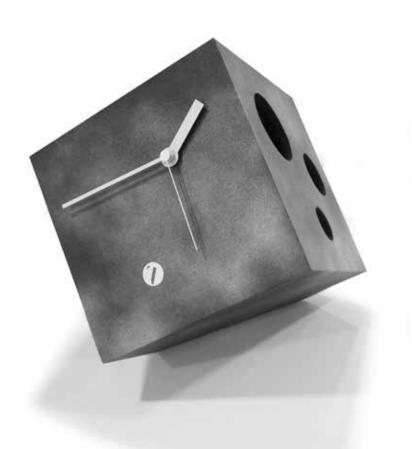

# Beauty

by Josep Vera

They always say that time changes things, but in reality they have to be changed by oneself.

Andy Warhol

Solid wood and fiberglass

#### Finishes:

**Wood** Beech, Oak, Walnut

**Lacquered** White, Black, Garnet, Gold, Silver or Bronze

## **Needles** Fiberglass

German UTS machinery

#### Size:

Diameter 50 x 40 cm

Beauty Wall clock