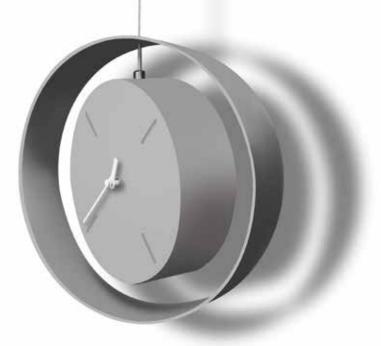

# Beauty

by Josep Vera

They always say that time changes things, but in reality they have to be changed by oneself.

Andy Warhol

Solid wood and fiberglass

#### Finishes:

**Wood** Beech, Oak, Walnut

**Lacquered** White, Black, Garnet, Gold, Silver or Bronze

## **Needles** Fiberglass

German UTS machinery

#### Size:

Diameter 50 x 40 cm

Beauty Wall clock