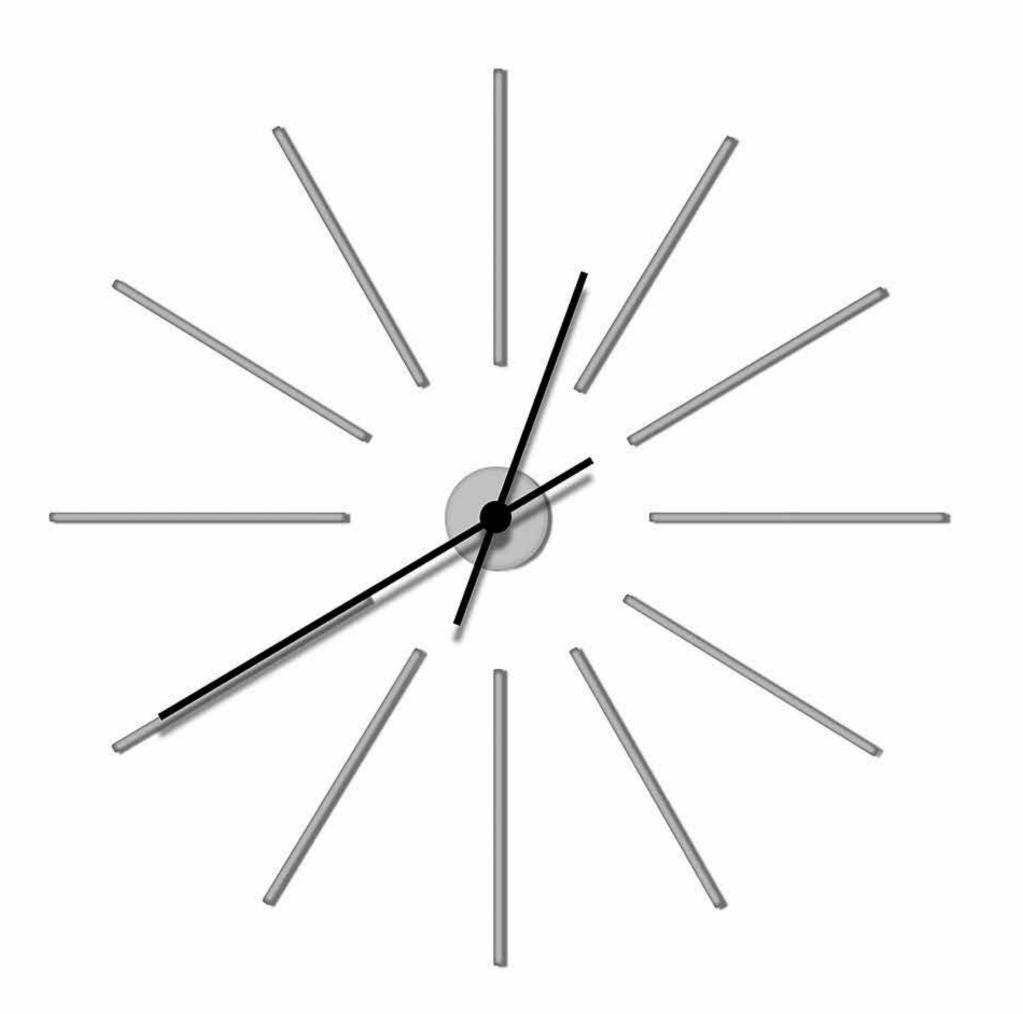

## Smile

by Josep Vera

Time is like a river formed by events.

Marco Aurelio

Solid wood and fiberglass

#### Finishes:

**Wood** Beech, Oak, Walnut

**Lacquered** White, Black, Garnet, Gold, Silver or Bronze

## **Needles** Fiberglass

#### **German UTS machinery**

#### Size:

Diameter 50/60 x 64/74 cm

Smile Ceiling clock