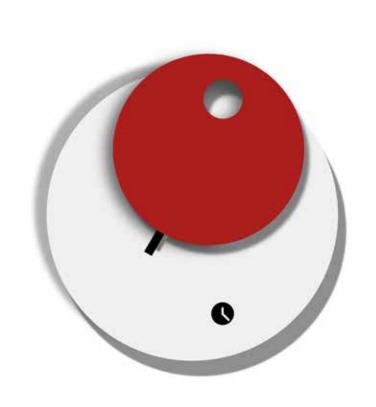

## Smile

by Josep Vera

Time is like a river formed by events.

Marco Aurelio

Solid wood and fiberglass

#### Finishes:

**Wood** Beech, Oak, Walnut

**Lacquered** White, Black, Garnet, Gold, Silver or Bronze

## **Needles** Fiberglass

#### **German UTS machinery**

#### Size:

Diameter 50/60 x 64/74 cm

Smile Ceiling clock