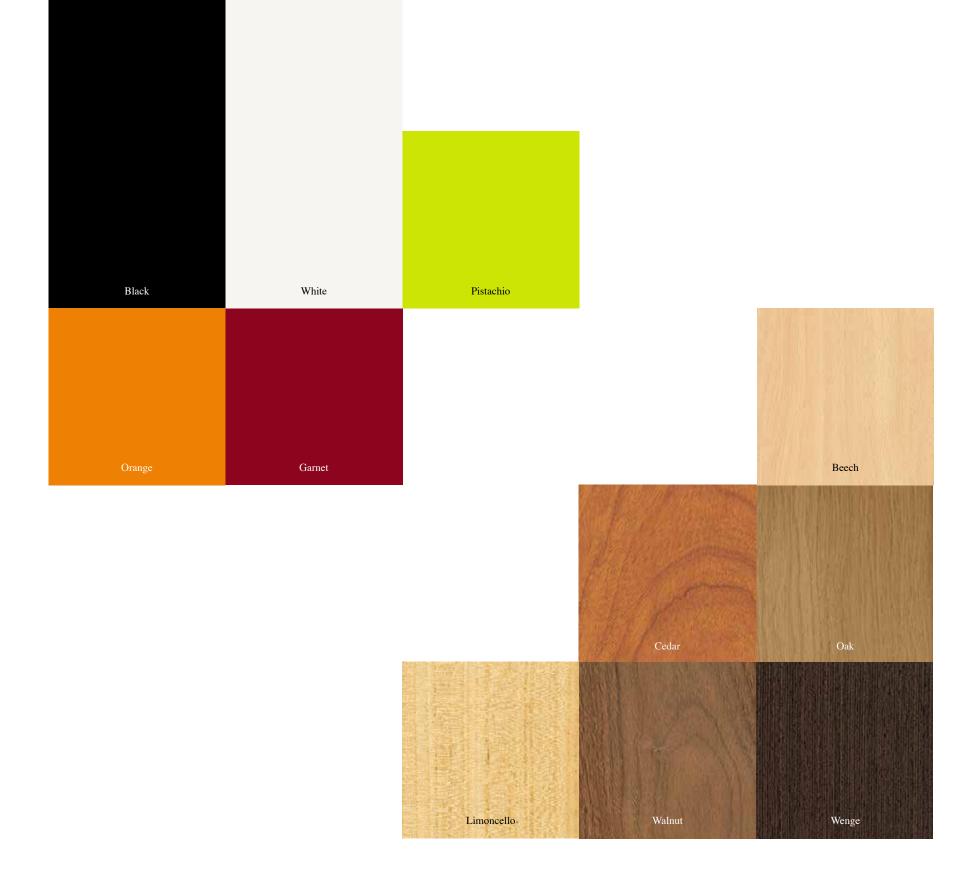

We design and produce a variety of fully customized models, using wood as a basic material, being able to choose both the size and the finish\*, a unique, special and exclusive way of working that our clients all over the planet enjoy.

All the woods used are 100% natural, from countries with controlled logging from reforested forests, thus ensuring sustainability policy of our environment.

<sup>\*</sup> Check finishes at the end of the catalog.

#### Finishes:

**Wood** Beech, Oak, Walnut

**Lacquered** White, Black, Garnet, Gold, Silver or Bronze