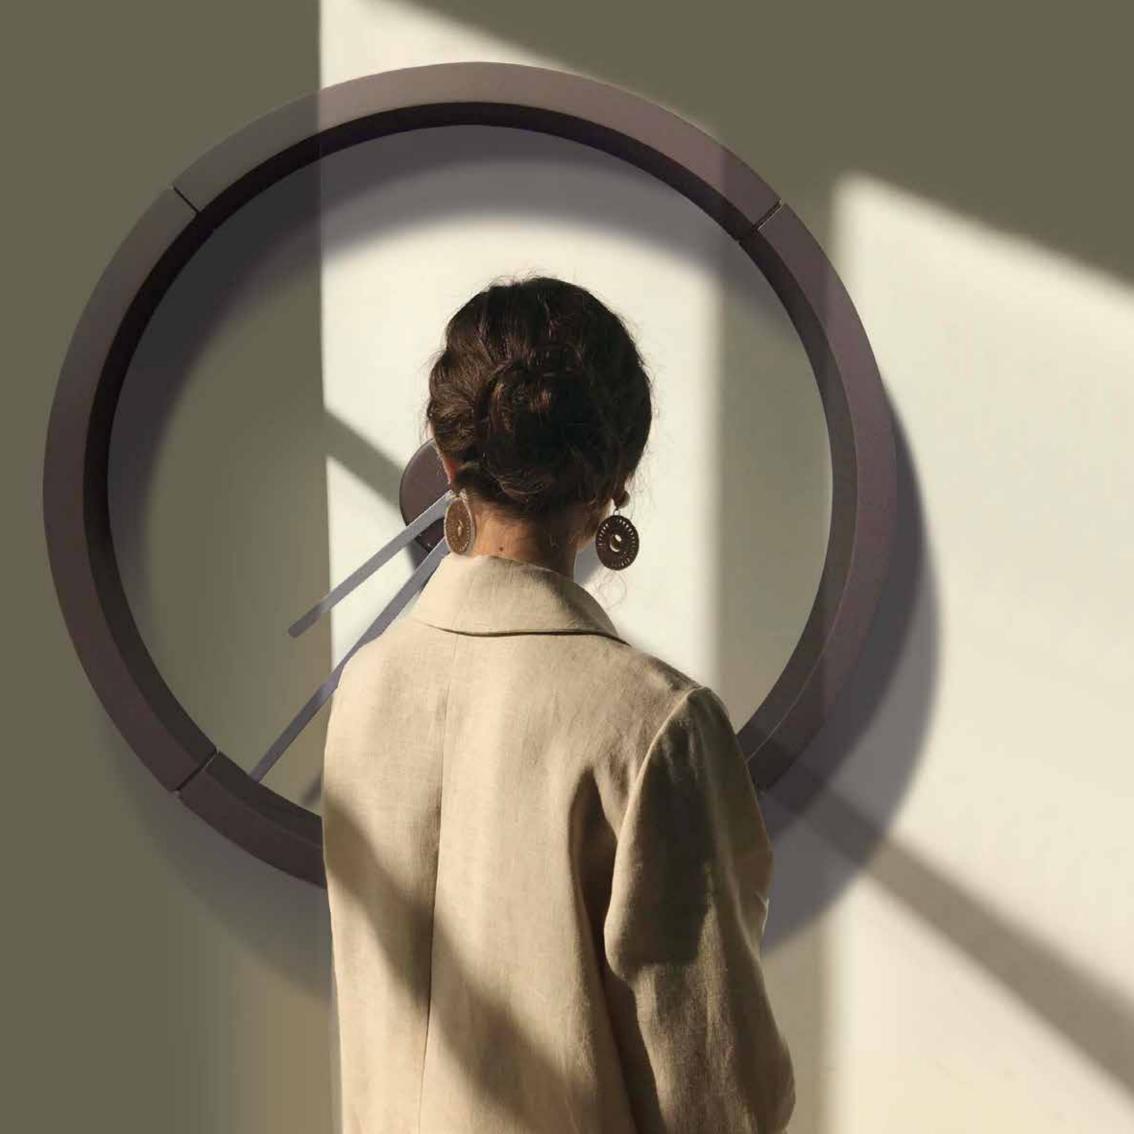

# Beauty

by Josep Vera

They always say that time changes things, but in reality they have to be changed by oneself.

Andy Warhol

Solid wood and fiberglass

#### Finishes:

**Wood** Beech, Oak, Walnut

**Lacquered** White, Black, Garnet, Gold, Silver or Bronze

## **Needles** Fiberglass

German UTS machinery

#### Size:

Diameter 50 x 40 cm

Beauty Wall clock