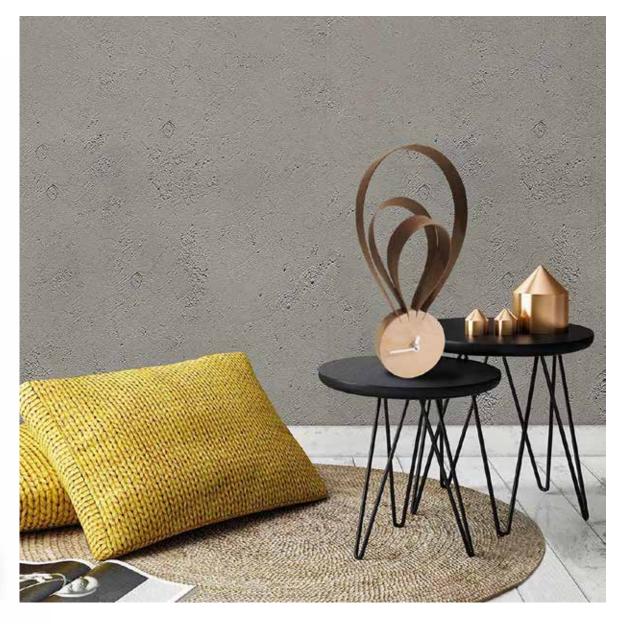

# Beauty

by Josep Vera

They always say that time changes things, but in reality they have to be changed by oneself.

Andy Warhol

Solid wood and fiberglass

#### Finishes:

**Wood** Beech, Oak, Walnut

**Lacquered** White, Black, Garnet, Gold, Silver or Bronze

## **Needles** Fiberglass

German UTS machinery

#### Size:

Diameter 50 x 40 cm

Beauty Wall clock