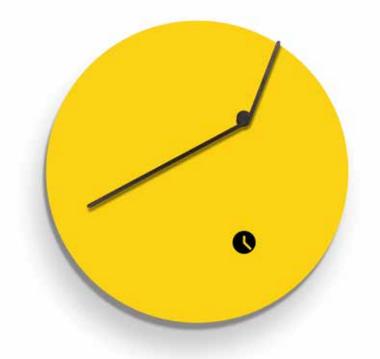

# Beauty

by Josep Vera

They always say that time changes things, but in reality they have to be changed by oneself.

Andy Warhol

Solid wood and fiberglass

#### Finishes:

**Wood** Beech, Oak, Walnut

**Lacquered** White, Black, Garnet, Gold, Silver or Bronze

## **Needles** Fiberglass

German UTS machinery

#### Size:

Diameter 50 x 40 cm

Beauty Wall clock