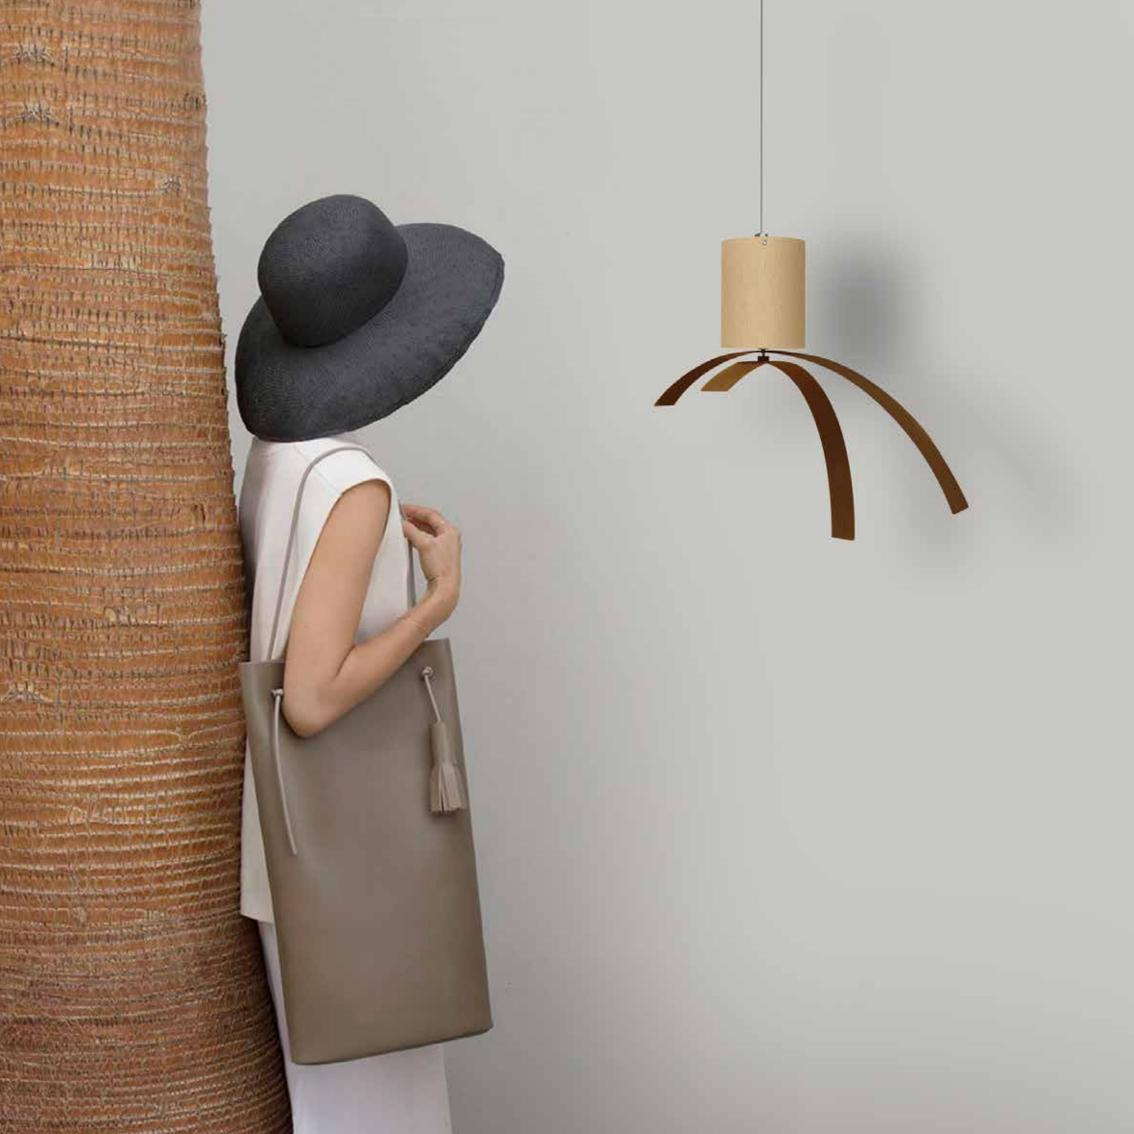

## Planet

by Josep Vera

Time is the best author; Always find a perfect ending.

Charles Chaplin

Solid wood

Finishes:

**Wood** Dibetou (African Walnut), Marine, Oak

> **Neddle** Celluloid ball

German UTS machinery

Size:

20 cm diameter x 20 cm diameter

Planet Desktop clock