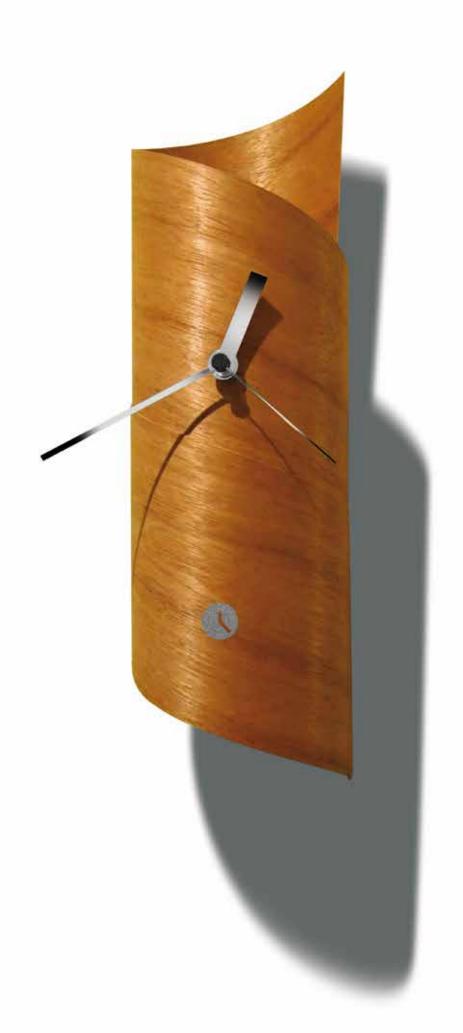

# Sentry

by Josep Vera

Time is the most important thing we have left.

Salvador Dalí

Solid wood and plywood sheets

#### Finishes:

**Wood** Wenge, Walnut

**Lacquered** White, Black, Garnet, Gold, Silver or Bronze

## Needles

White, Black or Chrome

#### German UTS machinery

### Size:

16 x 30 cm

Sentry Table clock