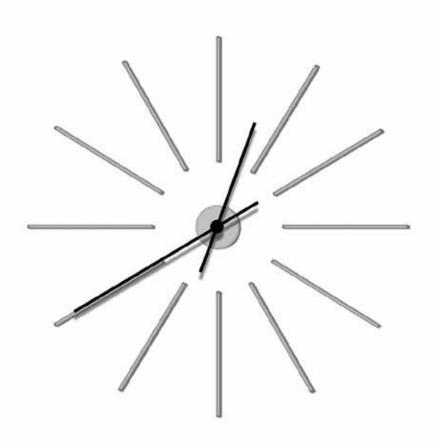

## Smile

by Josep Vera

Time is like a river formed by events.

Marco Aurelio

Solid wood and fiberglass

#### Finishes:

**Wood** Beech, Oak, Walnut

**Lacquered** White, Black, Garnet, Gold, Silver or Bronze

## **Needles** Fiberglass

#### **German UTS machinery**

#### Size:

Diameter 50/60 x 64/74 cm

Smile Ceiling clock