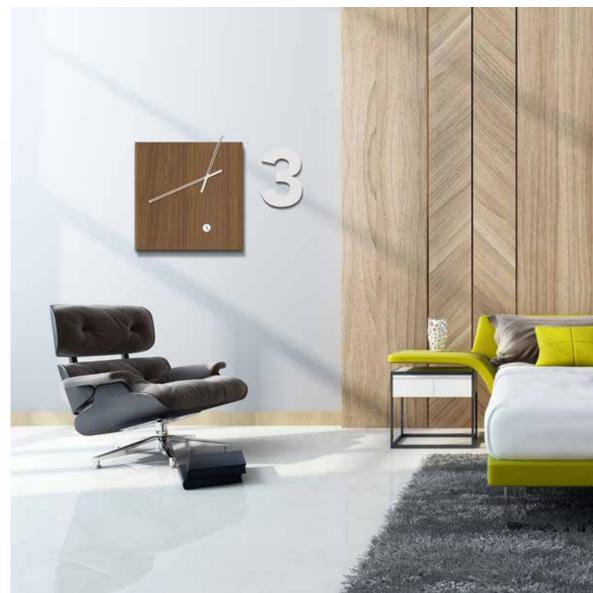

# Beauty

by Josep Vera

They always say that time changes things, but in reality they have to be changed by oneself.

Andy Warhol

Solid wood and fiberglass

#### Finishes:

**Wood** Beech, Oak, Walnut

**Lacquered** White, Black, Garnet, Gold, Silver or Bronze

## **Needles** Fiberglass

German UTS machinery

#### Size:

Diameter 50 x 40 cm

Beauty Wall clock