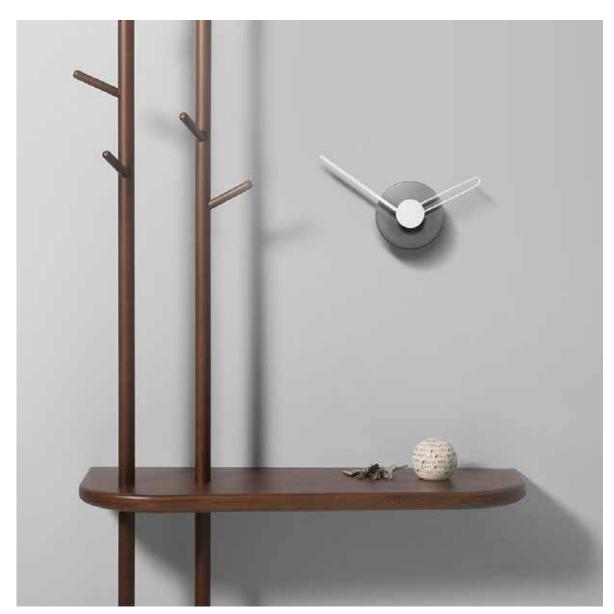

# Beauty

by Josep Vera

They always say that time changes things, but in reality they have to be changed by oneself.

Andy Warhol

Solid wood and fiberglass

#### Finishes:

**Wood** Beech, Oak, Walnut

**Lacquered** White, Black, Garnet, Gold, Silver or Bronze

## **Needles** Fiberglass

German UTS machinery

#### Size:

Diameter 50 x 40 cm

Beauty Wall clock