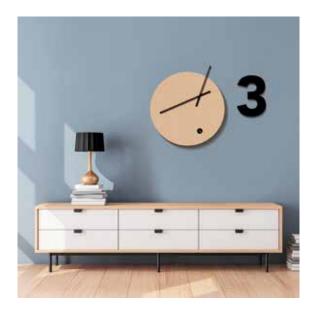

, White, Black or Silver

German UTS machinery

**Size:** diameter 32 x 7 cm



Capriccio Wallclock

## Flower

by Josep Vera

I have no time to hurry.

John Wesley









Solid wood and DM wood with plywood sheets

#### Finishes:

**Wood** Beech, Wenge

Lacquered
White, Black, Garnet or customized
Optional: Gold, Silver or Bronze

#### Neddles

White, Black, Beech or Wenge

### **German UTS machinery**

#### Size:

diameter 114 x 6 cm



Flower Wallclock

## Globus three

by Josep Vera

Time is a mobile image of eternity.









DM wood with plywood sheets or lacquered.

#### Finishes:

Wood

Beech, Oak, Walnut or Wenge

**Lacquered** White, Black, Garnet, Pistachio, Orange or customized

#### Neddles

White, Black or Silver

#### German UTS machinery

#### Size:

Diameter 87 x 7 cm



Globus three Wallclock

## Glamour

by Josep Vera

Life is not a draft, you must live each day as if it will end tomorrow.

Wayne dyer









DM wood lacquered.

Finishes:

**Lacquered** Gold, Silver, Bronze, White, Black, Garnet

Neddles

White, Black or Silver

German UTS machinery

Size:

Diameter 70 x 7 cm Diameter 100 x 8 cm



Glamour Wallclock

## Area trhee

by Josep Vera

Do you love life Well, if you love life, don't waste time, because time is the good that life is made of.

Benjamin Franklin









DM wood with plywood sheets or lacquered.

#### Finishes:

Wood

Beech, Oak, Walnut or Wenge

**Lacquered** White, Black, Garnet, Pistachio, Orange or customized

#### Neddles

White, Black or Silver

### **German UTS machinery**

Size:

87 x 60 x 7 cm



Area three Wallclock