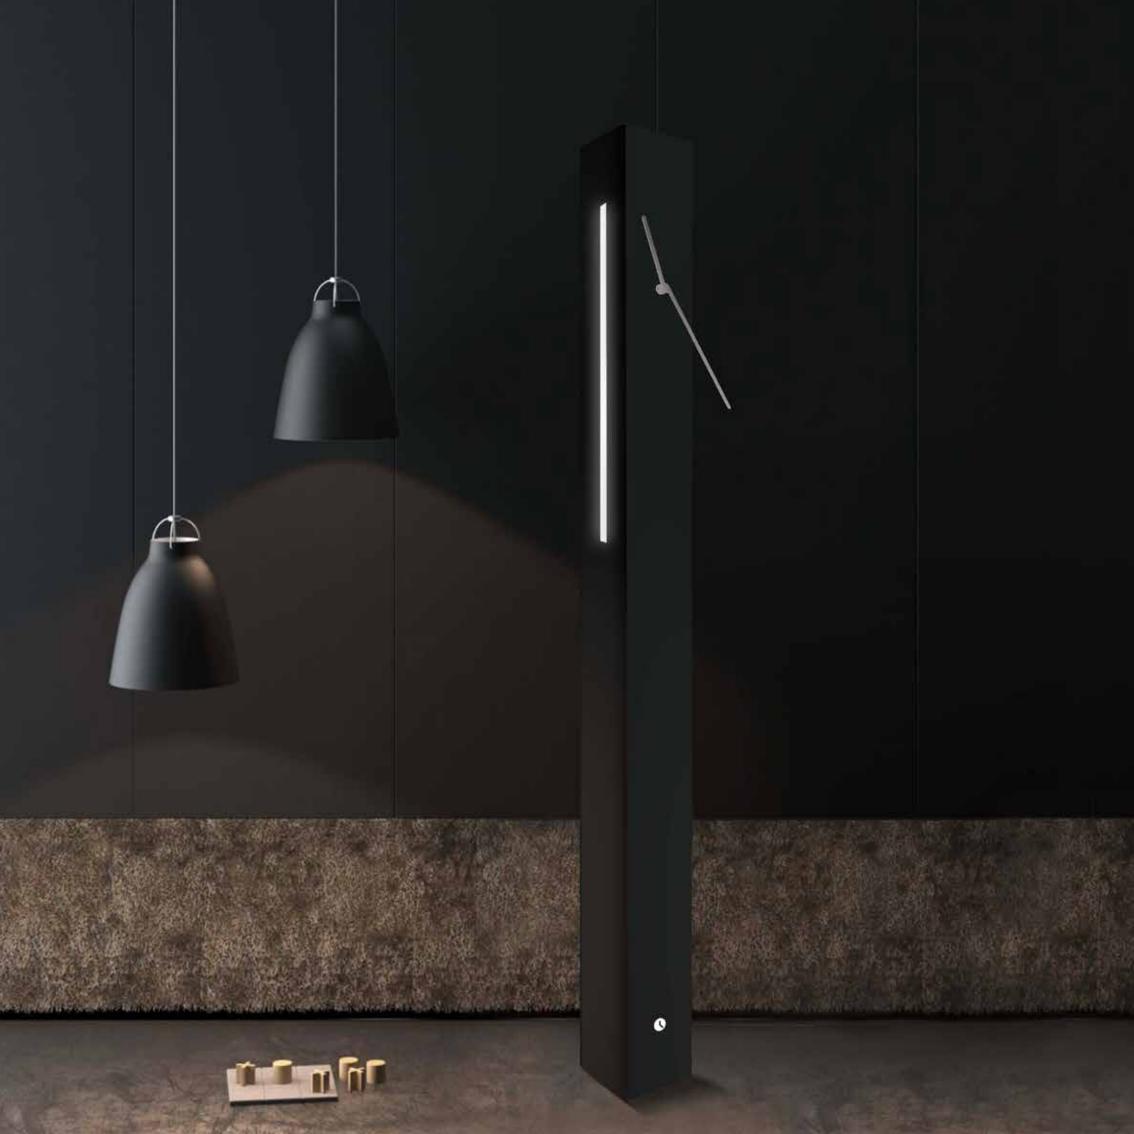

# Totemlight

by Josep Vera

The only thing that belongs to you is time, even if you don't have anything, you have time.

Baltasar Gracián

DM wood with plywood sheets or lacquered.

### Finishes:

### Wood

Beech, Oak, Walnut or Wenge

**Lacquered** White, Black, Garnet, Pistachio, Orange or customized

### Neddles

White, Black or Chrome

### **German UTS machinery**

### Led light:

Led strip multi-purpose mini 310x22x37 mm 180° 5 W Voltage 85-265 V

### Size:

11 x 11 x 100 cm 11 x 11 x 150 cm

Totem light Desktop and floor clock,