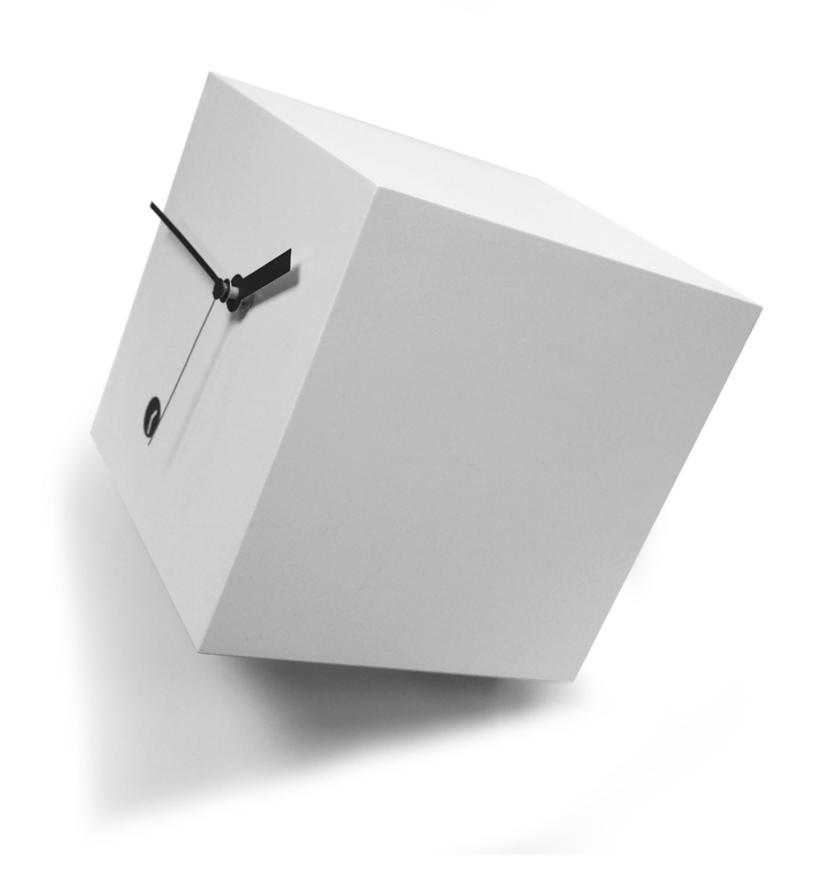

# Beauty

by Josep Vera

They always say that time changes things, but in reality they have to be changed by oneself.

Andy Warhol

Solid wood and fiberglass

#### Finishes:

**Wood** Beech, Oak, Walnut

**Lacquered** White, Black, Garnet, Gold, Silver or Bronze

## **Needles** Fiberglass

German UTS machinery

#### Size:

Diameter 50 x 40 cm

Beauty Wall clock