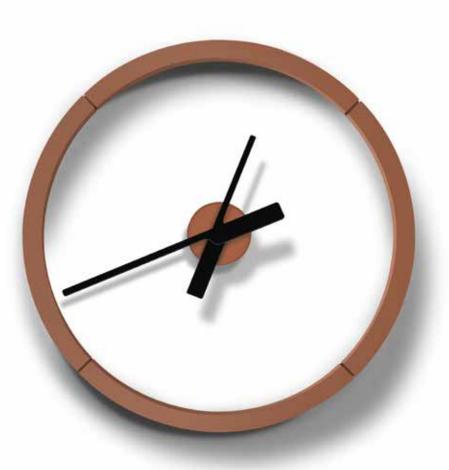

# Epic

by Josep Vera

Time remains long enough for those who use it.

Leonardo Da Vinci

Solid wood and plywood sheets

#### Finishes:

Wood Beech, Oak, Walnut

**Lacquered** White, Black, Garnet, Gold, Silver or Bronze

**Needles** Wood and fiberglass

#### **German UTS machinery**

#### Size:

Diameter 60 x 8 cm

Epic Wall clock

Sky
by Josep Vera

You can ask me anything you want, except time.

Napoleón Bonaparte

Solid wood and plywood sheets

Finishes: