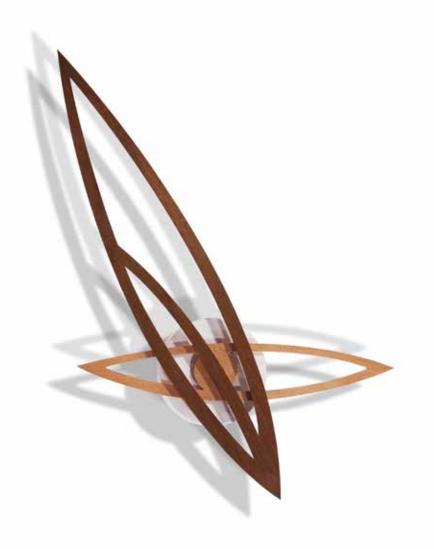

# Beauty

by Josep Vera

They always say that time changes things, but in reality they have to be changed by oneself.

Andy Warhol

Solid wood and fiberglass

#### Finishes:

**Wood** Beech, Oak, Walnut

**Lacquered** White, Black, Garnet, Gold, Silver or Bronze

## **Needles** Fiberglass

German UTS machinery

#### Size:

Diameter 50 x 40 cm

Beauty Wall clock