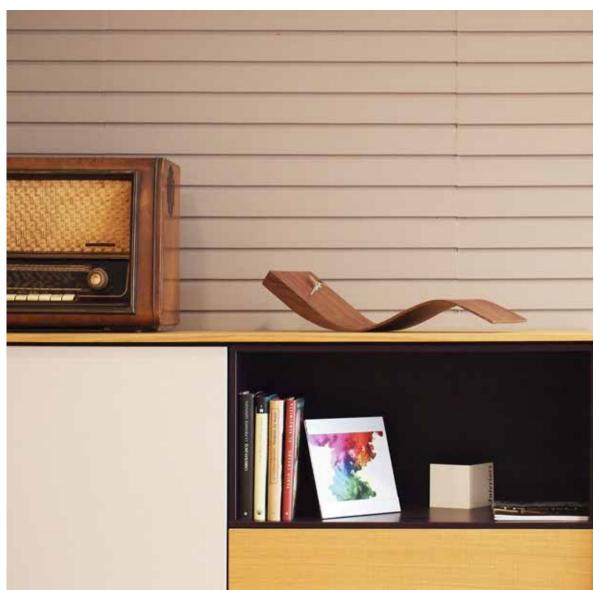

## Planet

by Josep Vera

Time is the best author; Always find a perfect ending.

Charles Chaplin

Solid wood

Finishes:

**Wood** Dibetou (African Walnut), Marine, Oak

> **Neddle** Celluloid ball

German UTS machinery

Size:

20 cm diameter x 20 cm diameter

Planet Desktop clock