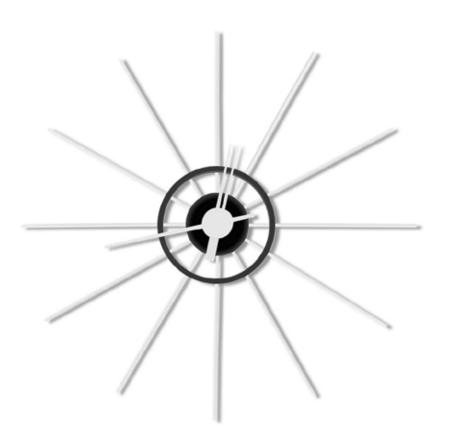

## Gladiator cross

by Josep Vera

If you love life you cannot waste time. Life is made of time.

Solid wood lacquered.

Finishes:

**Lacquered** Silver, Black or White

Neddles

White, Black or Silver

German UTS machinery

Size:

Diameter 100 x 8 cm

Gladiator cross Wallclock