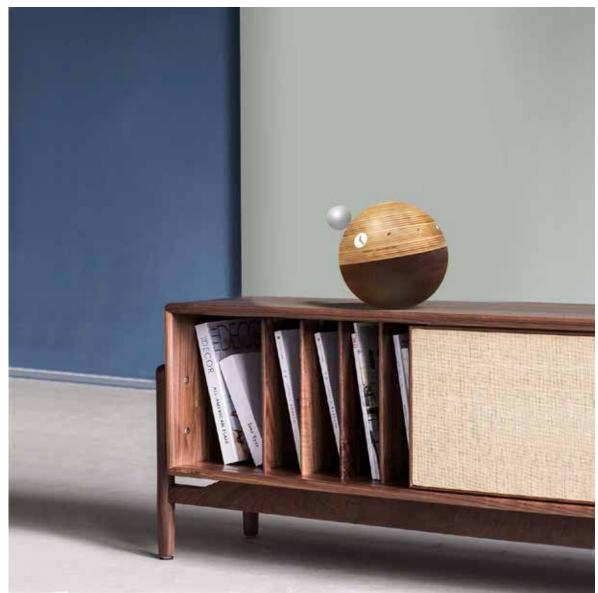

## Planet

by Josep Vera

Time is the best author; Always find a perfect ending.

Charles Chaplin

Solid wood

Finishes:

**Wood** Dibetou (African Walnut), Marine, Oak

> **Neddle** Celluloid ball

German UTS machinery

Size:

20 cm diameter x 20 cm diameter

Planet Desktop clock