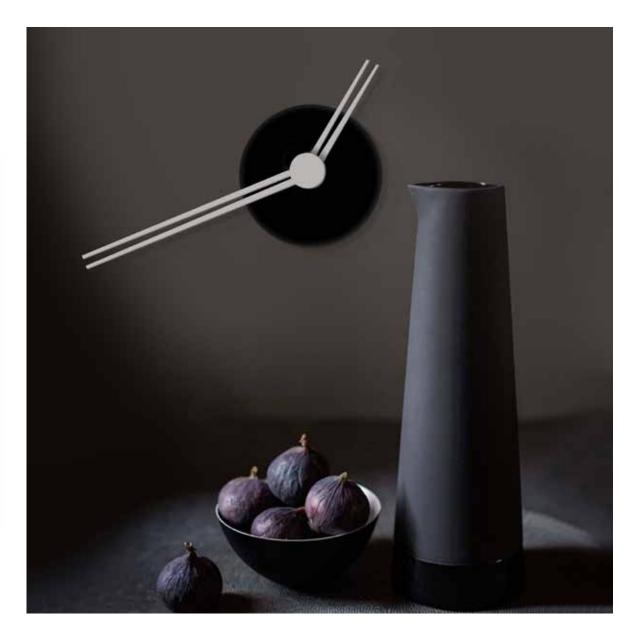

# Beauty

by Josep Vera

They always say that time changes things, but in reality they have to be changed by oneself.

Andy Warhol

Solid wood and fiberglass

#### Finishes:

**Wood** Beech, Oak, Walnut

**Lacquered** White, Black, Garnet, Gold, Silver or Bronze

## **Needles** Fiberglass

German UTS machinery

#### Size:

Diameter 50 x 40 cm

Beauty Wall clock